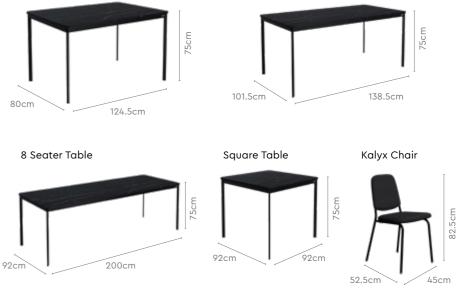

#### Measurements

All sizes in cm Ebony Chair

6 Seater Table

Proportion

Details

| Width | Depth | Height |
|-------|-------|--------|
| 57.0  | 44.0  | 97.0   |

160cm

With Ellie Chair and Kalyx Bench