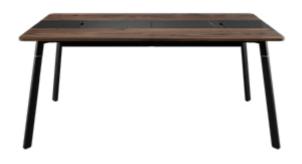

### **Crescent Dining** Table

#### With Chair

#### Features

Colour

Table

Chair

- The dining set follows modern aesthetics and a clean, linear shape that is accentuated with the clear tempered glass top.
- Sleek understorage shelf provides space for storage.
- Table base is crafted with metal. This combination of glass and metal enables easy and quick maintenance.