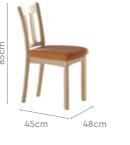

PDF





Table

• A must-have for modern

with sleek legs.

homes, this table has a solid, UV-cured, and matte-

• The interesting pairing of the very light-coloured warm wooden frame and the rustcoloured fabric upholstery, make this attractive.

finished rubberwood frame

With Chair

Features

Sandcastle Dining

46

goom interio

### **Estana Dining Set**

#### Features

Colour

Table

Chair

- Very minimal, small, and compact design that suits both small corners and large Indian spaces equally.
- Mahogany finish table, along with chairs with sleek straightforward design, are a blend of clean aesthetics and comfort.



Measurements

All sizes in cm

Estana Chair

4 Seater Table



75cm

Details

Proportion

Material

WOOD



#### Material

Proportion

WOOD

Colour



#### Measurements













 $\overline{\mathbf{1}}$ 

### Download PDF









| Height | Depth | Width |
|--------|-------|-------|
| 82.5   | 44.0  | 40.0  |





 $\overline{\mathbf{1}}$ 

## Jack Dining Table

#### With Rose Chair

#### Features

- It is designed to easily fit in small spaces, so changing your interior every few months is now a much easier task.
- The rectangular shape and brown shade contribute to its neutral, universal look. A table that seems at home no matter the décor.
- With solid wood legs and MDF used in the tabletop, it can bear the weight of large vases and heavy dinner sets with grace.







Details

90cm

### **Feast Dining Table**

#### With Chair & Bench

#### Features

- Large dining piece for great Indian families. Caters to all your functions and gatherings.
- Rubber