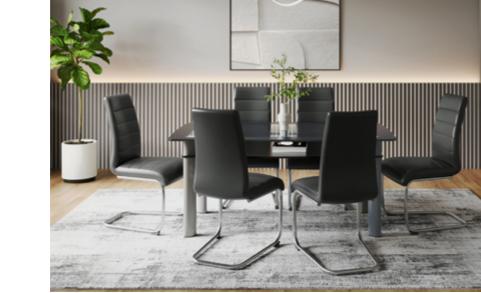

### **Crescent Dining** Table

#### With Chair

#### Features

Colour

Table

Chair

- The dining set follows modern aesthetics and a clean, linear shape that is accentuated with the clear tempered glass top.
- Sleek understorage shelf provides space for storage.
- Table base is crafted with metal. This combination of glass and metal enables easy and quick maintenance.