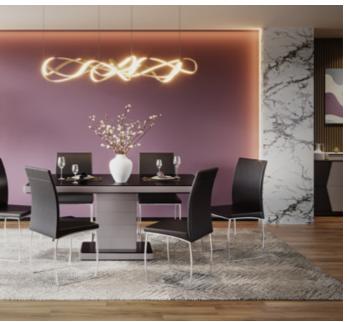

### **Crescent Dining** Table

#### Features

Colour

Table

Chair

- The dining set follows modern aesthetics and a clean, linear shape that is accentuated with the clear tempered glass top.
- Sleek understorage shelf provides space for storage.
- Table base is crafted with metal. This combination of glass and metal enables easy and quick maintenance.