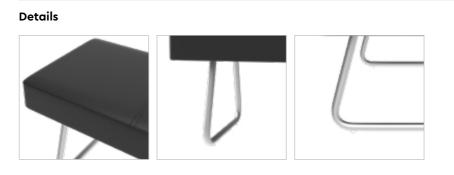

### Kalyx

#### Features

- The Kalyx dining bench is a versatile addition to your dining table, adding extra seating without the clutter of extra chairs.
- The bench has a gentle and soft look, with slim and sturdy legs. It makes good use of both vertical and horizontal space and adds balance to the dining furniture layout.
- The dark brown fabric goes well with any interior. It can be used in living rooms, foyers, and dining areas.

Dark Brown

Material METAL

Colour

#### Measurements

38.5cm

Colour

Material WOOD

Measurements

Large Small

Proportion

Details