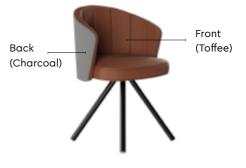

#### **Colour & Material**

SYNTHETIC LEATHER

| New Beige | Toffee | Peanut |
|-----------|--------|--------|
|           |        |        |
| Charcoal  | Black  |        |

#### **Dual Tone Options**

Choose from any of the colours for front and back of each chair to create a dual-tone upholstery.

> 5 prong with back tilt, swivel and castors

**Colour & Material** 

Black

Chrome