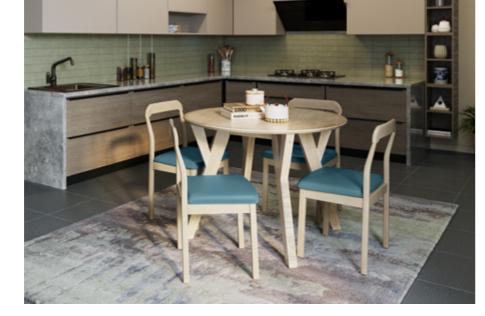

#### Features

- True to Scandinavian design, the Aspyn dining table is functional, durable, and inviting with its warm Walnut finish.
- The curved chairs are upholstered in a striking navy blue and white pattern, adding an empirical aura to the ambiance.
- The round table with its distinct X-shaped base utilizes minimal space and creates a quaint but spacious spot for dining, entertaining, and cosy conversations.

Material

Proportion

WOOD

#### Measurements 4 Seater Table

Details

110cm

Proportion

150cm