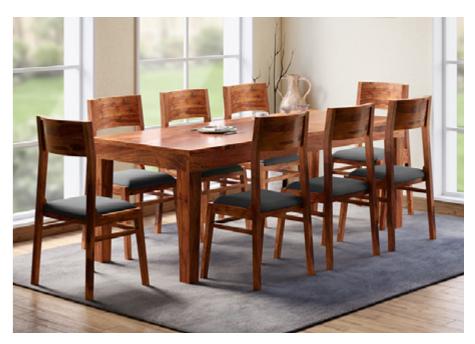

### **Crescent Dining** Table

#### With Chair

#### Features

Colour

Table

Chair

- The dining set follows modern aesthetics and a clean, linear shape that is accentuated with the clear tempered glass top.
- Sleek understorage shelf provides space for storage.
- Table base is crafted with metal. This combination of glass and metal enables easy and quick maintenance.