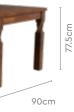

sts complement the table's style.



### Table

Colour

## Mahogany

Chair



Brown & Indian Mahogany

8 Seater Table

Measurements



Material WOOD

Proportion





## **Diner Dining Table**

### With Chair

#### Features

- The Diner table features a sleek espresso finish and a minimalist design that complements a variety of interior styles.
- The MDF tabletop with lacquer finish and rubberwood understructure ensures both low maintenance and durability.
- Rounded edges create a safe and inviting atmosphere.
- Angular legs at the end of the table add extra legroom. Pair with the matching Diner chairs with angular legs for a cohesive look.



Chair

42cm

#### Measurements

90cm

6 Seater Table



#### Chair



#### Material

WOOD

#### Proportion





150cm



Colour

Table







Chair







 $\overline{\mathbf{1}}$ 

## **Franky Dining Table**

With Kalyx Chair

#### Features

- Franky offers dining tables in various sizes for compact spaces without compromising on table space needed for Indian meals.
- Tabletops with marble finishes exude strong character and enhance the simplistic beauty of these tables. They are also easy to clean.
- Distinct diagonal orientation of legs maximises legroom and enhances stability thanks to the customised Joining Wedge details. Rounded corners add safety.

Pietra Grigia Black

White Carrara

Dark Brown



#### Colour

Table

Chair

Material

WOOD & METAL

Proportion

Measurements 4 Seater Table





Details



Marcelli Dining Table Download PDF

#### Features

With Chair

- The Marcelli dining table will enhance your dining space with a