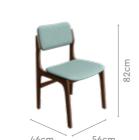

Simple design that blends in with all interior spaces and fits in nicely in dining spaces.
- Complemented by sturdy chairs with royal blue upholstery.

Marble

Royal Blue



| Measurements   | 5 |
|----------------|---|
| 6 Seater Table |   |
| Γ              |   |
| 90cm           |   |

Chair



Details



## **Atlantis Dining Table**

#### With Chair

#### Features

- The Atlantis dining table and chairs, exude a refined, timeless appeal.
- Meticulous craftsmanship, with curved-in tabletop edges and beautifully tapered, geometrically carved legs.
- Featuring a MDF tabletop with veneer and a solid rubberwood understructure.
- Comes with classic chairs with wide seats, prioritizing aesthetic charm and seating comfort.



#### Colour

Table



Chair



#### Material

WOOD

Proportion















Measurements

6 Seater Table

160cm

90cm





 $\overline{\mathbf{\Lambda}}$ 



Click to Purchase Download PDF





Table

• A must-have for modern

with sleek legs.

homes, this table has a solid, UV-cured, and matte-

• The interesting pairing of the very light-coloured warm wooden frame and the rustcoloured fabric upholstery, make this attractive.

finished rubberwood frame

With Chair

Features

Sandcastle Dining

46

goom interio

### **Estana Dining Set**

#### Features

Colour

Table

Chair

- Very minimal, small, and compact design that suits both small corners and large Indian spaces equally.
- Mahogany finish table, along with chairs with sleek straightforward design, are a blend of clean aesthetics and comfort.



Measurements

All sizes in cm

Estana Chair

4 Seater