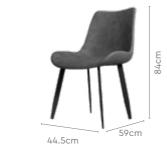

#### Colour

Table Clear Chair

Material METAL + GLASS

Proportion

Fortune NX Chair

55cm

Material METAL + GLASS

Colour

Click to Purchase

Download PDF

44.5cm

 $\overline{\mathbf{1}}$ 

Download PDF