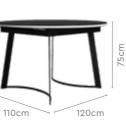

ed to a 6-seater in one simple step - by folding out the middle, off-white extension.
- Ultra-modern bucket seat chairs have all-round cushioning for comfort.





Measurements



Material WOOD & GLASS

Proportion





## **Glaze Pro Dining** Table

#### With Pluto Pro Chair

#### Features

- Chic design with a transparent glass tabletop and bevelled edges suitable for modern spaces.
- Open under-storage shelf for easy access and stowing of dining table accessories.
- Contemporary high-backed chairs with U-shaped cantilever metal base provides comfort and stability.
- Chairs work well in alternate settings.



#### Measurements





#### Material

Colour

**GLASS & METAL** 



160cm



Pluto Pro Chair





90cm

Proportion





### $\overline{\mathbf{1}}$ **Download PDF**



goon interio





6 Seater Table (Expanded)





7

 $\overline{\mathbf{1}}$ 

Click to Purchase 🕽

Download PDF

### **Brawn Table**

#### With Tia Chair

#### Features

- Modern look with sleek black table legs and glass top.
- The large tabletop is enough to cater to large families during house parties and functions, while the undershelf helps manage small tableware.
- Complemented with equally stylish Tia chairs.



|  |  | ć |
|--|--|---|
|  |  |   |
|  |  |   |
|  |  |   |
|  |  |   |
|  |  |   |



Details



### **Cooper Dining Table** With Radiance NX Chair

#### Features

- The chrome-plated design sets this dining set apart.
- An undershelf for storage that can be used for your day-to-day essentials such as placemats as well as during gatherings.
- Combine them with complementary and ultra co