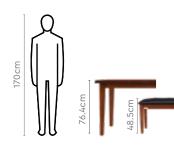

Features

- It is designed to easily fit in small spaces, so changing your interior every few months is now a much easier task.
- The rectangular shape and brown shade contribute to its neutral, universal look. A table that seems at home no matter the décor.
- With solid wood legs and MDF used in the tabletop, it can bear the weight of large vases and heavy dinner sets with grace.







Details

90cm

### **Feast Dining Table**

#### With Chair & Bench

#### Features

- Large dining piece for great Indian families. Caters to all your functions and gatherings.
- Rubberwood framework ensures longevity, and natural wood tone with glossy PU upholstery is aesthetically pleasing.
- Low on maintenance and requires routine cleaning only.



#### Colour





#### Material

WOOD

#### Proportion





48.6cm

Measurements

106.5cm



Bench



#### Details

48.6cm

Chair





Proportion

Click to Purchase

Download PDF













### goom interio

### Magnitude Dining Table

#### With Chair

#### Features

- The Magnitude's luxurious design and high-quality craftsmanship make this table the focal point of your dining space.
- The dark brown wood finish with high gloss showcases visible wood grains and gently reflects light, adding to the beauty of the table.
- The carved pillar-like designer legs add stability and style.
- Magnitude chairs with lattice-designed backrests complement the table's style.



### Table

Colour

## Mahogany

Chair



Brown & Indian Mahogany

8 Seater Table

Measurements



Material WOOD

Proportion





## **Diner Dining Table**

### With Chair

#### Feat