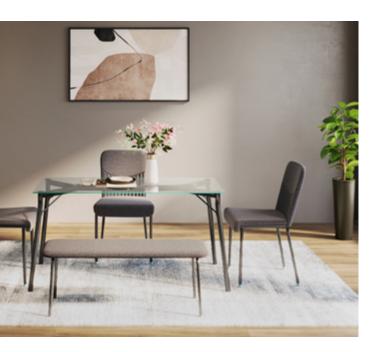

p with a durable wooden understructure.
- Elegant chairs upholstered in a neutral fabric complement various interior designs, adding a cosy touch.
- Ideal for both casual meals and formal gatherings.



#### Colour



Ash & Walnut

#### Material **GLASS & WOOD**

Proportion





90cm



#### holds the table together in form and shape. • The tetrahedral structure visible through the glass creates an interesting pattern.

Features

- Four tensile segments along the slanted legs add to its beauty and stability.
- The minimalistic aesthetics contribute to a unique dining experience.

#### Measurements

4 Seater Table



Material

**GLASS & METAL** 

Proportion

Ellie Chair

90cm



Details







#### Measurements



180cm









Click to Purchase  $\overline{\mathbf{1}}$ **Download PDF** 



6 Seater Table



Kalyx Bench





 $\overline{\mathbf{1}}$ 

### **Snowflake Dining** Table

#### With Cream Treat Chair

#### Features

- Elegant dining set with the beauty of natural marble.
- Stain-resistant, the marble top is supported by sturdy metal legs.
- Complemented best with the Cream Treat chair, with its contrasting mix of subtle ivory tint of the seat, and the rich walnut textures of its legs.
- The metal understructure that looks like premium wood gives it the strength of metal and the elegance of wood.



80cm

#### Cream Treat Chair



Details



## **Elixir Dining Table**

#### With Opulent Plus Chair

#### Features

- A chic dining set that will make your dining area the focal point of your home.
- It contrasts well with the pristine white marble surface when used wit