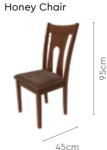

### **Onyx Dining Table**

#### With Honey Chair

#### Features

- · Lending earthiness to this quintessential-patterned wood tabletop design, are its cappuccinocoloured table legs. Together, they make a potent combination that enhances your décor.
- The padded-fabric upholstery of the wooden chair runs over the surface and provides a comfortable experience.

6 Seater Table

Measurements

90cm

Details