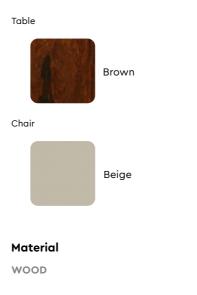

#### Features

Colour

Table

Chair

- The dining set follows modern aesthetics and a clean, linear shape that is accentuated with the clear tempered glass top.
- Sleek understorage shelf provides space for storage.
- Table base is crafted with metal. This combination of glass and metal enables easy and quick maintenance.

#### Colour

Table & Chair

Material

Proportion

WOOD + GLASS

6 Seater Table

- DIRH Range of solid
  - wood products

**Opulent Advanced Chair** 