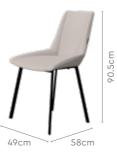

#### Features

Colour

Table

Chair

- The dining set follows modern aesthetics and a clean, linear shape that is accentuated with the clear tempered glass top.
- Sleek understorage shelf provides space for storage.
- Table base is crafted with metal. This combination of glass and metal enables easy and quick maintenance.

42.4cm

Details

**Opulent Advance Dining Table** 