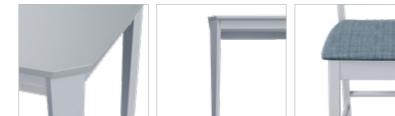

#### Features

- Sheesham wood frame, mounted on Oak wood legs with a spacious tempered glass top.
- Smooth 360° swivel dining chairs with a slightly reclining back, upholstered in a neutral-coloured abrasion resistant PVC upholstery.
- Swivel seat mounted on sturdy Sheesham wood legs, in a walnut shade, that are easy to assemble and disassemble due to their knockdown construction.

#### Colour

Table & Chair

Material

Proportion

WOOD + GLASS

6 Seater Table

- DIRH Range of solid
  - wood products

**Opulent Advanced Chair** 