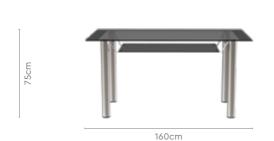

#### Features

Colour

Table

Chair

- The dining set follows modern aesthetics and a clean, linear shape that is accentuated with the clear tempered glass top.
- Sleek understorage shelf provides space for storage.
- Table base is crafted with metal. This combination of glass and metal enables easy and quick maintenance.

42.4cm

Details

**Opulent Advance Dining Table** 