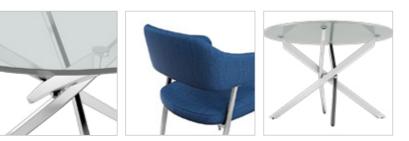

#### holds the table together in form and shape. • The tetrahedral structure visible through the glass creates an interesting pattern.

Features

- Four tensile segments along the slanted legs add to its beauty and stability.
- The minimalistic aesthetics contribute to a unique dining experience.

#### Measurements

4 Seater Table

Material

**GLASS & METAL** 

Proportion

Ellie Chair

90cm

Details