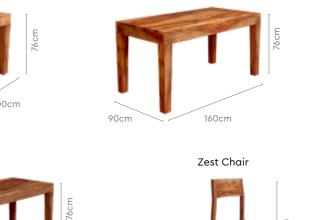

## **Spice Dining Table**

With Zest Chair

#### Features

- The Spice table showcases the fascinating patterns of natural wood, emanating a comforting warmth, and creating a connection to nature.
- The product is made of Sheesham wood, which is known for its durability and density. It can withstand regular wear and tear.
- Bush fittings on legs protect floor from scratches and facilitate noiseless movement.
- The table and chairs require minimal maintenance.

100cm

Measurements

4 Seater Table

8 Seater Table

Details