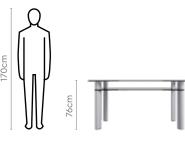

edges works well in areas with space constraints.
- Can be converted to a 6-seater in one simple step - by folding out the middle, off-white extension.
- Ultra-modern bucket seat chairs have all-round cushioning for comfort.





Measurements



Material WOOD & GLASS

Proportion





## **Glaze Pro Dining** Table

#### With Pluto Pro Chair

#### Features

- Chic design with a transparent glass tabletop and bevelled edges suitable for modern spaces.
- Open under-storage shelf for easy access and stowing of dining table accessories.
- Contemporary high-backed chairs with U-shaped cantilever metal base provides comfort and stability.
- Chairs work well in alternate settings.



#### Measurements





#### Material

Colour

**GLASS & METAL** 



160cm



Pluto Pro Chair





90cm

Proportion





### $\overline{\mathbf{1}}$ **Download PDF**



goon interio





6 Seater Table (Expanded)





7

 $\overline{\mathbf{1}}$ 

Click to Purchase 🕽

Download PDF

### **Brawn Table**

#### With Tia Chair

#### Features

- Modern look with sleek black table legs and glass top.
- The large tabletop is enough to cater to large families during house parties and functions, while the undershelf helps manage small tableware.
- Complemented with equally stylish Tia chairs.



|  |  | ć |
|--|--|---|
|  |  |   |
|  |  |   |
|  |  |   |
|  |  |   |
|  |  |   |



Details



### **Cooper Dining Table** With Radiance NX Chair

#### Features

- The chrome-plated design sets this dining set apart.
- An undershelf for storage that can be used for your day-to-day essentials such as placemats as well as