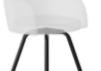

#### Features

- Sheesham wood frame, mounted on Oak wood legs with a spacious tempered glass top.
- Smooth 360° swivel dining chairs with a slightly reclining back, upholstered in a neutral-coloured abrasion resistant PVC upholstery.
- Swivel seat mounted on sturdy Sheesham wood legs, in a walnut shade, that are easy to assemble and disassemble due to their knockdown construction.

#### Colour

Table & Chair

Material

Proportion

WOOD + GLASS

6 Seater Table

- DIRH Range of solid
  - wood products

**Opulent Advanced Chair** 