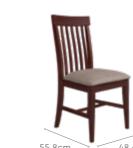

#### With Chair

#### Features

Colour

Table

Chair

- The dining set follows modern aesthetics and a clean, linear shape that is accentuated with the clear tempered glass top.
- Sleek understorage shelf provides space for storage.
- Table base is crafted with metal. This combination of glass and metal enables easy and quick maintenance.