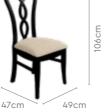

#### Features

Colour

Table

Chair

- The dining set follows modern aesthetics and a clean, linear shape that is accentuated with the clear tempered glass top.
- Sleek understorage shelf provides space for storage.
- Table base is crafted with metal. This combination of glass and metal enables easy and quick maintenance.

42.4cm

Details

**Opulent Advance Dining Table** 