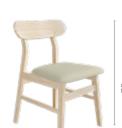

### **Crescent Dining** Table

#### With Chair

#### Features

Colour

Table

Chair

- The dining set follows modern aesthetics and a clean, linear shape that is accentuated with the clear tempered glass top.
- Sleek understorage shelf provides space for storage.
- Table base is crafted with metal. This combination of glass and metal enables easy and quick maintenance.