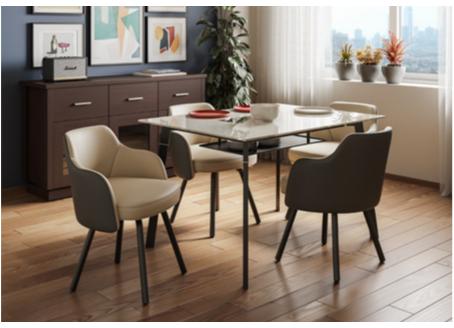

### **Opulent Advance**

#### Features

- Luxurious aesthetic with clean lines, form, and shape.
- Versatile glass top in a neutral colour, contrasted with darker legs in Walnut shade.
- Sturdy Sheesham wood frame, Oak wood legs, and tempered glass top.
- Easy to maintain, with ground clearance for cleaning.

#### Colour

### Beige Material WOOD