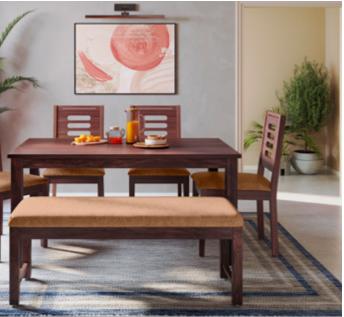

## **Bliss V2 Dining Table**

#### With Chair & Bench

#### Features

- The 8-seater Sheesham wood table with a bench and 4 chairs is a fantastic addition to your dining space. Ideal for big family get-togethers.
- Part of the solid wood furniture collection and hence sturdy and durable.
- The set has a very fine Walnut finish, and the chair and bench are upholstered in fabric with a light brown hue, giving it a cosy and friendly appearance.