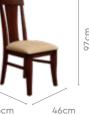

#### Measurements

All sizes in cm Ebony Chair

6 Seater Table

Proportion

Details

| Width | Depth | Height |
|-------|-------|--------|
| 57.0  | 44.0  | 97.0   |

160cm

With Ellie Chair and Kalyx Bench