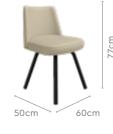

#### Features

Colour

Table

Chair

- The dining set follows modern aesthetics and a clean, linear shape that is accentuated with the clear tempered glass top.
- Sleek understorage shelf provides space for storage.
- Table base is crafted with metal. This combination of glass and metal enables easy and quick maintenance.

42.4cm

Details

**Opulent Advance Dining Table** 

160cm

WOOD + GLASS

Material

 $\overline{\mathbf{h}}$ 