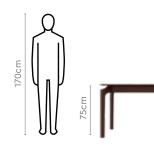

y to clean.
- Distinct diagonal orientation of legs maximises legroom and enhances stability thanks to the customised Joining Wedge details. Rounded corners add safety.

Pietra Grigia Black

White Carrara

Dark Brown



#### Colour

Table

Chair

Material

WOOD & METAL

Proportion

Measurements 4 Seater Table





Details



Marcelli Dining Table Download PDF

#### Features

With Chair

- The Marcelli dining table will enhance your dining space with a clean and contemporary look.
- The table's design and size makes it suitable for large gatherings.
- Built to last with premium materials.
- The accompanying chairs offer stylish and comfortable seating with cushioned backrests and seats.



#### Colour



#### Measurements

90cn

180cm

8 Seater Table

Chair





Material

WOOD

Proportion











6 Seater Table



## Leslie Dining Table

#### With Tracy Chair

#### Features

- Warm and enchantingly curvaceous, the Leslie dining table features a smooth dark brown finish and rounded edges for safety.
- The rubberwood frame ensures this table stands the test of time.
- Ideal for casual family meals and Sunday board games. Makes an impressive serving table or sideboard for large gatherings.
- Pairs well with the Tracy or Delta chairs.





Measurements 4 Seater Table



# Brown



Beige &

Material WOOD





Details

## **Clement Dining Table**

#### With Delta Chair

#### Features

- The Clement Dining Table complements a range of interiors with its dark brown wood finish, adding warmth to your dining space.
- The sculpted designer legs and tabletop with skirting add a styli