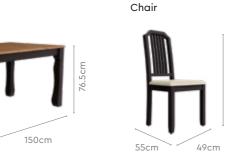

#### Measurements

All sizes in cm Ebony Chair

6 Seater Table

Proportion

Details

| Width | Depth | Height |
|-------|-------|--------|
| 57.0  | 44.0  | 97.0   |

160cm

With Ellie Chair and Kalyx Bench