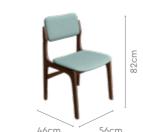

### **Crescent Dining** Table

#### With Chair

#### Features

Colour

Table

Chair

- The dining set follows modern aesthetics and a clean, linear shape that is accentuated with the clear tempered glass top.
- Sleek understorage shelf provides space for storage.
- Table base is crafted with metal. This combination of glass and metal enables easy and quick maintenance.

42.4cm

Details

**Opulent Advance Dining Table** 