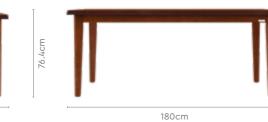

### **Crescent Dining** Table

#### With Chair

#### Features

Colour

Table

Chair

- The dining set follows modern aesthetics and a clean, linear shape that is accentuated with the clear tempered glass top.
- Sleek understorage shelf provides space for storage.
- Table base is crafted with metal. This combination of glass and metal enables easy and quick maintenance.

42.4cm

Details

**Opulent Advance Dining Table** 