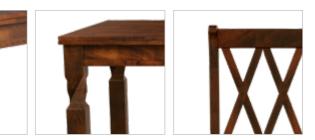

#### Features

- a Sheesham wood tabletop with visible grains that add a natural beauty to the tabletop.
- Rich, dark brown finish exudes sophistication and warmth.
- The curved-edge corners soften the ambience and create a safe dining experience.
- Powder-coated, crisscross metal understructure adds sturdiness, stability and appeal.
- Plenteous dining chairs complement this table.