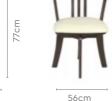

#### Features

Colour

Table

Chair

- The dining set follows modern aesthetics and a clean, linear shape that is accentuated with the clear tempered glass top.
- Sleek understorage shelf provides space for storage.
- Table base is crafted with metal. This combination of glass and metal enables easy and quick maintenance.

42.4cm

Details

**Opulent Advance Dining Table** 