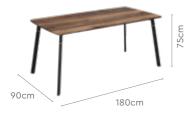

## **Astral Dining Table**

#### With Fortune NX Chair

#### Features

- Compact New Age look that complements all types of interior spaces.
- Glass top with diagonal metal legs gives a fresh appeal, which is further enhanced by the comfy Fortune NX chair.
- Perfect for small families and compact spaces.

#### Colour

Table Clear Chair

Material METAL + GLASS

Proportion

Fortune NX Chair

55cm

Material METAL + GLASS

Colour