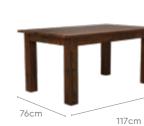

42.4cm

Details

**Opulent Advance Dining Table** 

160cm

WOOD + GLASS

Material

 $\overline{\mathbf{h}}$ 