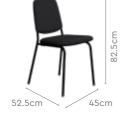

Measurements

All sizes in cm

Estana Chair

4 Seater Table

75cm

Details

Proportion

Material

### Download PDF

| Height | Depth | Width |
|--------|-------|-------|
| 82.5   | 44.0  | 40.0  |

 $\overline{\mathbf{1}}$ 