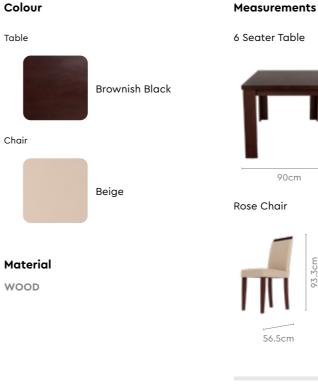

#### Features

Colour

Table

Chair

- The dining set follows modern aesthetics and a clean, linear shape that is accentuated with the clear tempered glass top.
- Sleek understorage shelf provides space for storage.
- Table base is crafted with metal. This combination of glass and metal enables easy and quick maintenance.

42.4cm

Details

**Opulent Advance Dining Table** 

#### Colour

Table & Chair

Material

Proportion

WOOD + GLASS

6 Seater Table

- DIRH Range of solid
  - wood products

**Opulent Advanced Chair** 

160cm

WOOD + GLASS

Material

 $\overline{\mathbf{h}}$ 