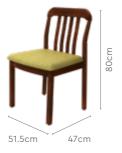

#### Features

Colour

Table

Chair

- The dining set follows modern aesthetics and a clean, linear shape that is accentuated with the clear tempered glass top.
- Sleek understorage shelf provides space for storage.
- Table base is crafted with metal. This combination of glass and metal enables easy and quick maintenance.