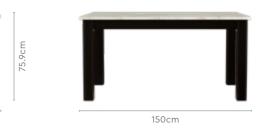

### **Brawn Table**

#### With Tia Chair

#### Features

- Modern look with sleek black table legs and glass top.
- The large tabletop is enough to cater to large families during house parties and functions, while the undershelf helps manage small tableware.
- Complemented with equally stylish Tia chairs.

|  |  | ć |
|--|--|---|
|  |  |   |
|  |  |   |
|  |  |   |
|  |  |   |
|  |  |   |

Details