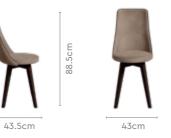

#### With Opulent Plus Chair

Colour

Table

Material WOOD + MARBLE

Details

Click to Purchase

Download PDF

Swivel Mechanism