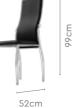

### **Crescent Dining** Table

#### With Chair

#### Features

Colour

Table

Chair

- The dining set follows modern aesthetics and a clean, linear shape that is accentuated with the clear tempered glass top.
- Sleek understorage shelf provides space for storage.
- Table base is crafted with metal. This combination of glass and metal enables easy and quick maintenance.

42.4cm

Details

**Opulent Advance Dining Table** 