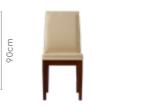

e Ceramic | T                                   |
| Dark Grey     | 90cm                                |
|               | In this set                         |
|               | Opulent<br>Advanced<br>Buffet Table |
|               | → Pg 69                             |
|               |                                     |

Details



### **Terrene Dining Table**

#### With Terrene Plus Chair

#### Features

- An elegant and sophisticated piece of design for your dining space.
- Comes with a marble top that's supported by sturdy legs and an ashwood frame.
- Complemented by Terrene Plus chair that is designed with a solid rubberwood understructure for strength and durability.



#### Colour





#### Material WOOD + MARBLE



Proportion





Terrene Plus Chair

Measurements















Proportion

Material

WOOD & METAL

















Kosmic Chair



59cm 44.5cm





goom interio

 $\overline{\mathbf{1}}$ 

Click to Purchase

Download PDF

## **Spice Dining Table**

With Zest Chair

#### Features

- The Spice table showcases the fascinating patterns of natural wood, emanating a comforting warmth, and creating a connection to nature.
- The product is made of Sheesham wood, which is known for its durability and density. It can withstand regular wear and tear.
- Bush fittings on legs protect floor from scratches and facilitate noiseless movement.
- The table and chairs require minimal maintenance.





100cm

Measurements

4 Seater Table

8 Seater Table



Details



## **Troy Dining Table**

#### With Kosmic Chair

#### Features

- The white, glossy ceramicfinished t