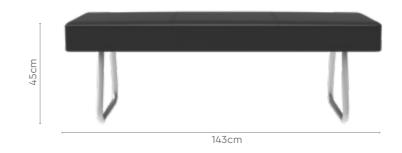

### Kalyx

#### Features

- The Kalyx dining bench is a versatile addition to your dining table, adding extra seating without the clutter of extra chairs.
- The bench has a gentle and soft look, with slim and sturdy legs. It makes good use of both vertical and horizontal space and adds balance to the dining furniture layout.
- The dark brown fabric goes well with any interior. It can be used in living rooms, foyers, and dining areas.

Dark Brown

Material METAL

Colour

#### Measurements

38.5cm

Colour

Material WOOD

Measurements

Large Small

Proportion

Details