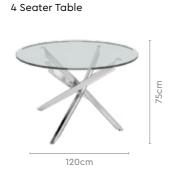

#### holds the table together in form and shape. • The tetrahedral structure visible through the glass creates an interesting pattern.

Features

- Four tensile segments along the slanted legs add to its beauty and stability.
- The minimalistic aesthetics contribute to a unique dining experience.

#### Measurements

4 Seater Table

Material

**GLASS & METAL** 

Proportion

Ellie Chair

90cm

Details