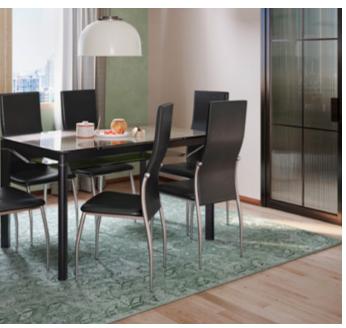

### **Crescent Dining** Table

#### With Chair

#### Features

Colour

Table

Chair

- The dining set follows modern aesthetics and a clean, linear shape that is accentuated with the clear tempered glass top.
- Sleek understorage shelf provides space for storage.
- Table base is crafted with metal. This combination of glass and metal enables easy and quick maintenance.