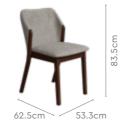

### **Crescent Dining** Table

#### With Chair

#### Features

Colour

Table

Chair

- The dining set follows modern aesthetics and a clean, linear shape that is accentuated with the clear tempered glass top.
- Sleek understorage shelf provides space for storage.
- Table base is crafted with metal. This combination of glass and metal enables easy and quick maintenance.