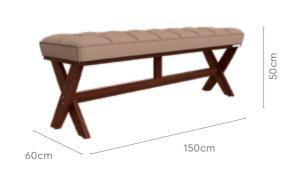

Page 70 Bench

### Kalyx

#### Features

- The Kalyx dining bench is a versatile addition to your dining table, adding extra seating without the clutter of extra chairs.
- The bench has a gentle and soft look, with slim and sturdy legs. It makes good use of both vertical and horizontal space and adds balance to the dining furniture layout.
- The dark brown fabric goes well with any interior. It can be used in living rooms, foyers, and dining areas.

Dark Brown

Material METAL

Colour

#### Measurements

38.5cm

Colour

Material WOOD

Measurements

Large Small

Proportion

Details