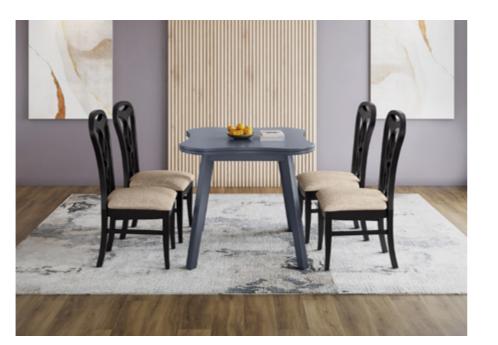

### **Crescent Dining** Table

#### With Chair

#### Features

Colour

Table

Chair

- The dining set follows modern aesthetics and a clean, linear shape that is accentuated with the clear tempered glass top.
- Sleek understorage shelf provides space for storage.
- Table base is crafted with metal. This combination of glass and metal enables easy and quick maintenance.