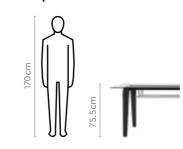

42.4cm

Details

**Opulent Advance Dining Table** 

160cm

WOOD + GLASS

Material

 $\overline{\mathbf{h}}$ 