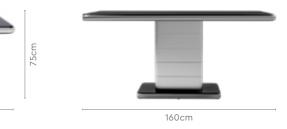

42.4cm

Details

**Opulent Advance Dining Table** 

#### Colour

Table & Chair

Material

Proportion

WOOD + GLASS

6 Seater Table

- DIRH Range of solid
  - wood products

**Opulent Advanced Chair** 

160cm

WOOD + GLASS

Material

 $\overline{\mathbf{h}}$ 