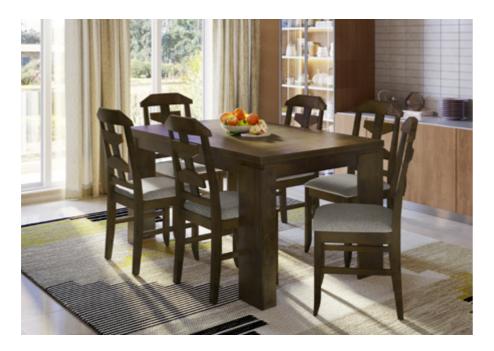

### **Neo Apple Dining** Table

#### With Novice Chair

#### Features

- An elegant table with an angular frame and a blend of dark and metallic shades.
- A colour combination that will stay true to your lifestyle and never go out of date.
- A unique shape that occupies less space and blends with every style of décor.
- Easy-to-clean upholstery on chairs that also provides a smooth texture.

#### Measurements

6 Seater Table

90cm

Novice Chair

Details