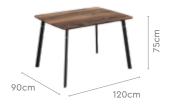

### **Neo Apple Dining** Table

#### With Novice Chair

#### Features

- An elegant table with an angular frame and a blend of dark and metallic shades.
- A colour combination that will stay true to your lifestyle and never go out of date.
- A unique shape that occupies less space and blends with every style of décor.
- Easy-to-clean upholstery on chairs that also provides a smooth texture.

#### Measurements

6 Seater Table

90cm

Novice Chair

Details