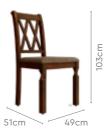

s complement the table's style.



### Table

Colour

## Mahogany

Chair



Brown & Indian Mahogany

8 Seater Table

Measurements



Material WOOD

Proportion





## **Diner Dining Table**

### With Chair

#### Features

- The Diner table features a sleek espresso finish and a minimalist design that complements a variety of interior styles.
- The MDF tabletop with lacquer finish and rubberwood understructure ensures both low maintenance and durability.
- Rounded edges create a safe and inviting atmosphere.
- Angular legs at the end of the table add extra legroom. Pair with the matching Diner chairs with angular legs for a cohesive look.



Chair

42cm

#### Measurements

90cm

6 Seater Table



#### Chair



#### Material

WOOD

#### Proportion





150cm



Colour

Table







Chair







 $\overline{\mathbf{1}}$ 

## **Franky Dining Table**

With Kalyx Chair

#### Features

- Franky offers dining tables in various sizes for compact spaces without compromising on table space needed for Indian meals.
- Tabletops with marble finishes exude strong character and enhance the simplistic beauty of these tables. They are also easy to clean.
- Distinct diagonal orientation of legs maximises legroom and enhances stability thanks to the customised Joining Wedge details. Rounded corners add safety.

Pietra Grigia Black

White Carrara

Dark Brown



#### Colour

Table

Chair

Material

WOOD & METAL

Proportion

Measurements 4 Seater Table





Details



Marcelli Dining Table Download PDF

#### Features

With Chair

- The Marcelli dining table will enhance your dining space with a c