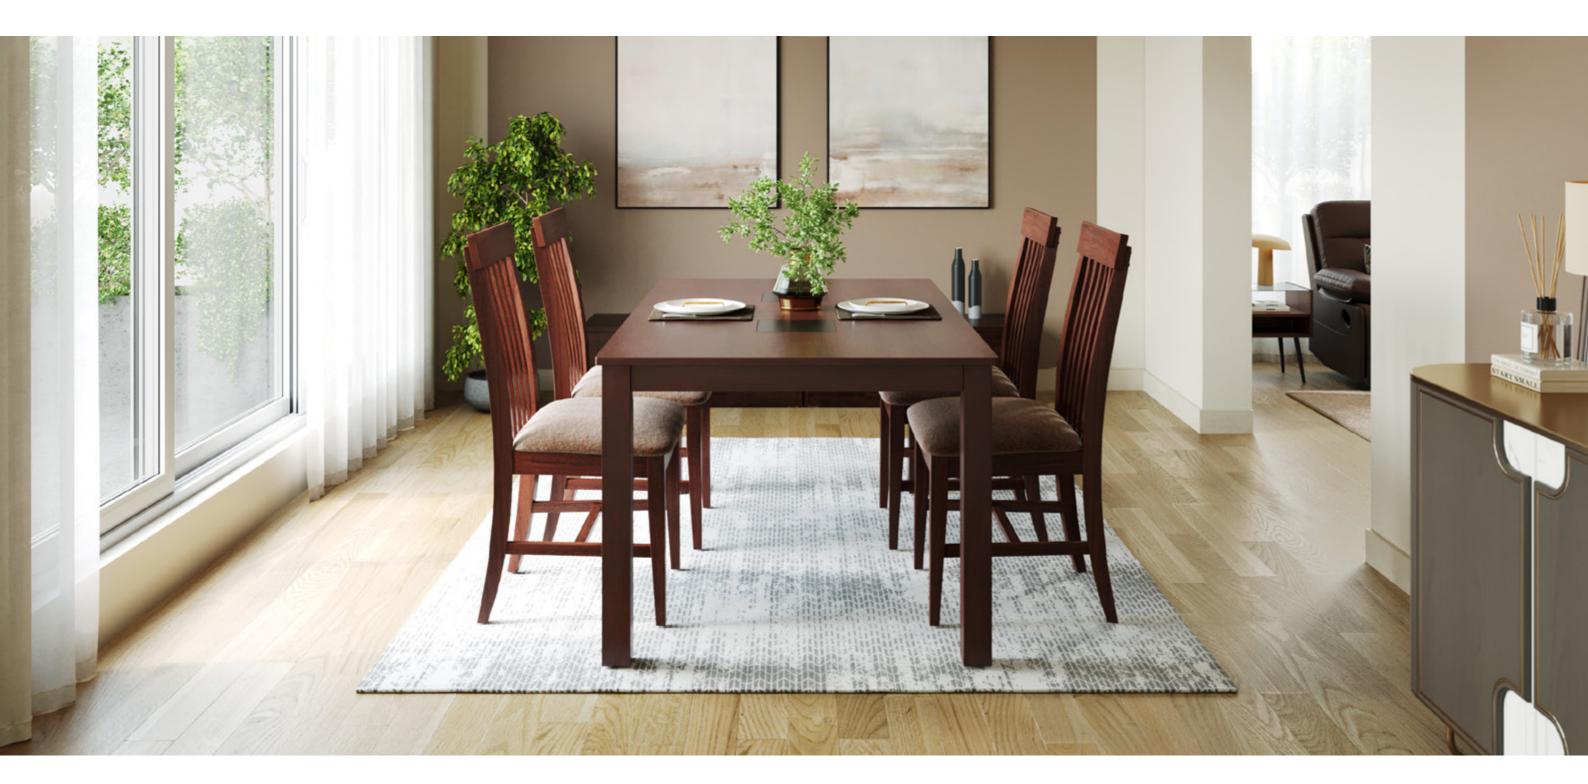

### **Crescent Dining** Table

#### With Chair

#### Features

Colour

Table

Chair

- The dining set follows modern aesthetics and a clean, linear shape that is accentuated with the clear tempered glass top.
- Sleek understorage shelf provides space for storage.
- Table base is crafted with metal. This combination of glass and metal enables easy and quick maintenance.

42.4cm

Details

**Opulent Advance Dining Table** 