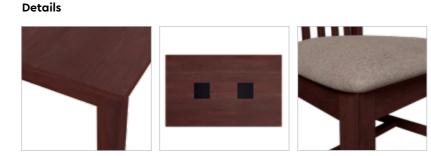

#### Features

Colour

Table

Chair

- The dining set follows modern aesthetics and a clean, linear shape that is accentuated with the clear tempered glass top.
- Sleek understorage shelf provides space for storage.
- Table base is crafted with metal. This combination of glass and metal enables easy and quick maintenance.