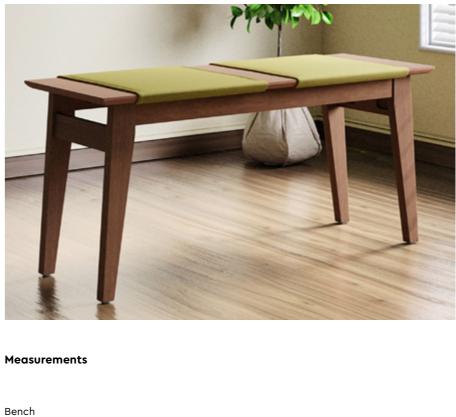

Page 70 Bench

### Kalyx

#### Features

- The Kalyx dining bench is a versatile addition to your dining table, adding extra seating without the clutter of extra chairs.
- The bench has a gentle and soft look, with slim and sturdy legs. It makes good use of both vertical and horizontal space and adds balance to the dining furniture layout.
- The dark brown fabric goes well with any interior. It can be used in living rooms, foyers, and dining areas.

Dark Brown

Material METAL

Colour

#### Measurements

38.5cm

Colour

Material WOOD

Measurements

Large Small

Proportion

Details