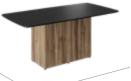

### **Brawn Table**

#### With Tia Chair

#### Features

- Modern look with sleek black table legs and glass top.
- The large tabletop is enough to cater to large families during house parties and functions, while the undershelf helps manage small tableware.
- Complemented with equally stylish Tia chairs.