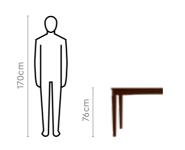

ustic design with round tabletop and

Y-shaped tapering legs

holds a modern charm.

• Open-backed chairs with

a pop of blue add to the

minimalistic, organic style

with natural-wood finish.

• Suitable for dining room or

outdoor settings such as

balconies and patios.

Features

**Dune Dining Table** 

goom interio

 $\overline{\mathbf{\Lambda}}$ 

Click to Purchase 🕽

Download PDF

## Ezra Dining Table

With Chair

#### Features

- A high-gloss finish in dark wood gives this table a rich, vintage look.
- Attention to detail and aesthetics is seen in the curved-in tabletop edges and geometrically carved tapering legs.
- Classic-styled chairs with wooden rails and wide seats offer greater comfort.





Details

Green & Brown

90cm 150cm

Material WOOD

Colour

Table

Chair

Proportion





## Light Beige

#### Material

WOOD

Colour

Table





Chair

Details

#### Proportion







106cm

106cm

Measurements

4 Seater Table















### **Plenteous Dining** Table

#### With Chair

#### Features

- a Sheesham wood tabletop with visible grains that add a natural beauty to the tabletop.
- Rich, dark brown finish exudes sophistication and warmth.
- The curved-edge corners soften the ambience and create a safe dining experience.
- Powder-coated, crisscross metal understructure adds sturdiness, stability and appeal.
- Plenteous dining chairs complement this table.

#### Measurements

6 Seater Table

90cm

Tracy Chair



#### Details

## Mangum Dining Table

#### With Chair

#### Features

- The Mangum dining table combines quality, style, and functionality.
- The MDF ta