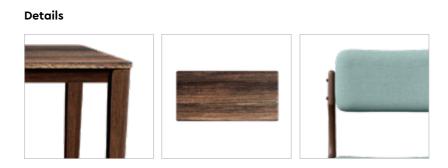

#### Features

- The Leon dining table blends functionality with contemporary aesthetics, offering both comfort and visual appeal.
- The table features a tempered glass top with a durable wooden understructure.
- Elegant chairs upholstered in a neutral fabric complement various interior designs, adding a cosy touch.
- Ideal for both casual meals and formal gatherings.