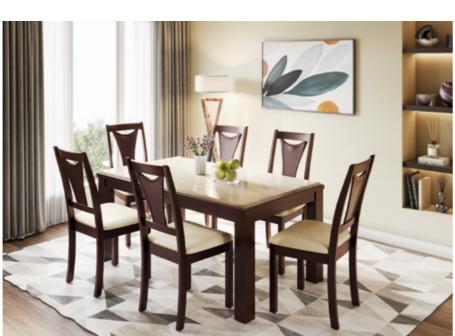

### **Crescent Dining** Table

#### With Chair

#### Features

Colour

Table

Chair

- The dining set follows modern aesthetics and a clean, linear shape that is accentuated with the clear tempered glass top.
- Sleek understorage shelf provides space for storage.
- Table base is crafted with metal. This combination of glass and metal enables easy and quick maintenance.