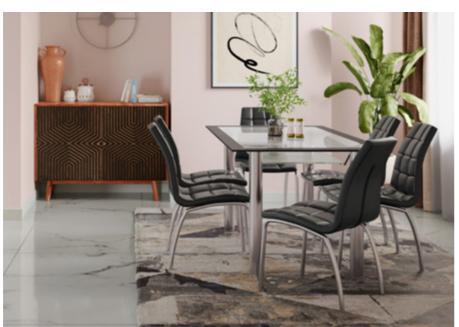

### **Crescent Dining** Table

#### With Chair

#### Features

Colour

Table

Chair

- The dining set follows modern aesthetics and a clean, linear shape that is accentuated with the clear tempered glass top.
- Sleek understorage shelf provides space for storage.
- Table base is crafted with metal. This combination of glass and metal enables easy and quick maintenance.