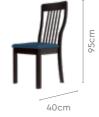

#### Features

Colour

Table

Chair

- The dining set follows modern aesthetics and a clean, linear shape that is accentuated with the clear tempered glass top.
- Sleek understorage shelf provides space for storage.
- Table base is crafted with metal. This combination of glass and metal enables easy and quick maintenance.

42.4cm

Details

**Opulent Advance Dining Table** 