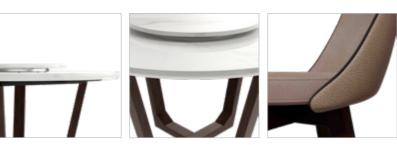

### **Crescent Dining** Table

#### With Chair

#### Features

Colour

Table

Chair

- The dining set follows modern aesthetics and a clean, linear shape that is accentuated with the clear tempered glass top.
- Sleek understorage shelf provides space for storage.
- Table base is crafted with metal. This combination of glass and metal enables easy and quick maintenance.