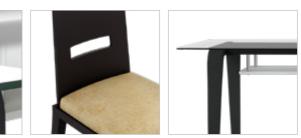

### With Chair

#### Features

- Sheesham wood frame, mounted on Oak wood legs with a spacious tempered glass top.
- Smooth 360° swivel dining chairs with a slightly reclining back, upholstered in a neutral-coloured abrasion resistant PVC upholstery.
- Swivel seat mounted on sturdy Sheesham wood legs, in a walnut shade, that are easy to assemble and disassemble due to their knockdown construction.

#### Colour

Table & Chair

Material

Proportion

WOOD + GLASS

6 Seater Table

- DIRH Range of solid
  - wood products

**Opulent Advanced Chair** 

160cm

WOOD + GLASS

Material

 $\overline{\mathbf{h}}$ 