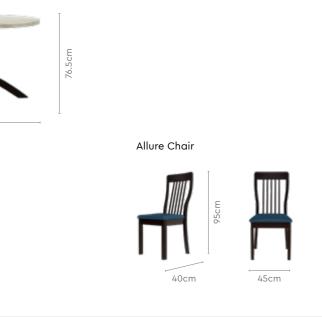

### **Arctic Dining Table**

With Allure Chair

#### Features

Colour

Table

Chair

Material

WOOD

- A compact solution for small eating areas or kitchens that extend into living spaces.
- The circular table is a contemporary blend of strong rubberwood frame, marble-patterned top, and an attractive pedestal base.

Marble

Royal Blue

- 106cm