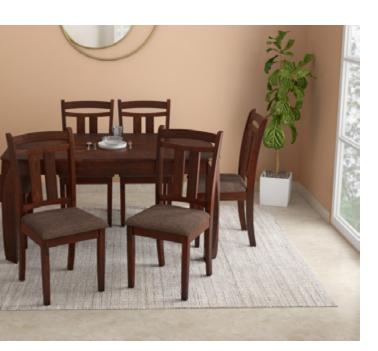

### **Crescent Dining** Table

#### With Chair

#### Features

Colour

Table

Chair

- The dining set follows modern aesthetics and a clean, linear shape that is accentuated with the clear tempered glass top.
- Sleek understorage shelf provides space for storage.
- Table base is crafted with metal. This combination of glass and metal enables easy and quick maintenance.