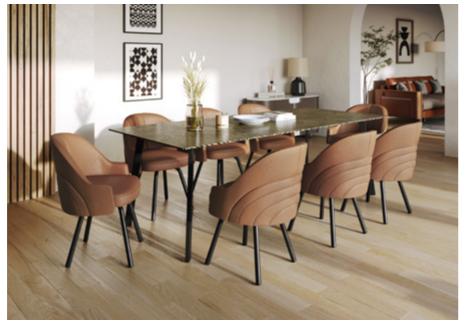

### **Crescent Dining** Table

#### With Chair

#### Features

Colour

Table

Chair

- The dining set follows modern aesthetics and a clean, linear shape that is accentuated with the clear tempered glass top.
- Sleek understorage shelf provides space for storage.
- Table base is crafted with metal. This combination of glass and metal enables easy and quick maintenance.