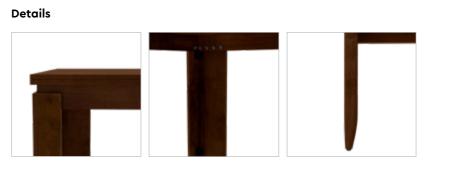

#### Features

Colour

Table

Chair

- The dining set follows modern aesthetics and a clean, linear shape that is accentuated with the clear tempered glass top.
- Sleek understorage shelf provides space for storage.
- Table base is crafted with metal. This combination of glass and metal enables easy and quick maintenance.

42.4cm

Details

**Opulent Advance Dining Table** 