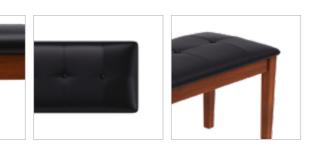

### Kalyx

#### Features

- The Kalyx dining bench is a versatile addition to your dining table, adding extra seating without the clutter of extra chairs.
- The bench has a gentle and soft look, with slim and sturdy legs. It makes good use of both vertical and horizontal space and adds balance to the dining furniture layout.
- The dark brown fabric goes well with any interior. It can be used in living rooms, foyers, and dining areas.

Dark Brown

Material METAL

Colour

#### Measurements

38.5cm

Colour

Material WOOD

Measurements

Large Small

Proportion

Details