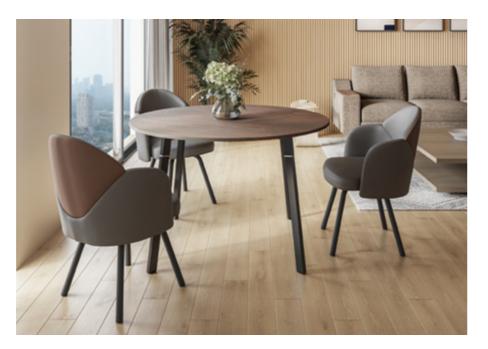

## Leon Dining Table

### With Chair

#### Features

- The Leon dining table blends functionality with contemporary aesthetics, offering both comfort and visual appeal.
- The table features a tempered glass top with a durable wooden understructure.
- Elegant chairs upholstered in a neutral fabric complement various interior designs, adding a cosy touch.
- Ideal for both casual meals and formal gatherings.

#### Colour

Ash & Walnut

#### Material **GLASS & WOOD**

Proportion

90cm