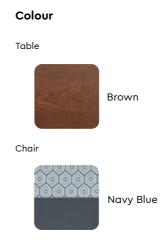

### Salt & Pepper Dining Table

#### With Tuscany NX Chair

#### Features

Colour

- Contemporary, glossy, black tempered glass tabletop with off-white edges works well in areas with space constraints.
- Can be converted to a 6-seater in one simple step - by folding out the middle, off-white extension.
- Ultra-modern bucket seat chairs have all-round cushioning for comfort.