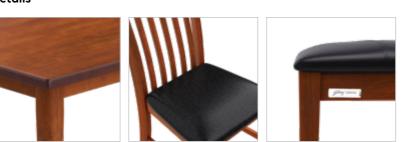

### **Crescent Dining** Table

#### With Chair

#### Features

Colour

Table

Chair

- The dining set follows modern aesthetics and a clean, linear shape that is accentuated with the clear tempered glass top.
- Sleek understorage shelf provides space for storage.
- Table base is crafted with metal. This combination of glass and metal enables easy and quick maintenance.