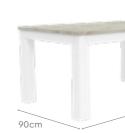

### **Neo Apple Dining** Table

#### With Novice Chair

#### Features

- An elegant table with an angular frame and a blend of dark and metallic shades.
- A colour combination that will stay true to your lifestyle and never go out of date.
- A unique shape that occupies less space and blends with every style of décor.
- Easy-to-clean upholstery on chairs that also provides a smooth texture.

#### Measurements

6 Seater Table

90cm

Novice Chair

Details