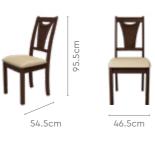

#### Features

Colour

Table

Chair

- The dining set follows modern aesthetics and a clean, linear shape that is accentuated with the clear tempered glass top.
- Sleek understorage shelf provides space for storage.
- Table base is crafted with metal. This combination of glass and metal enables easy and quick maintenance.

42.4cm

Details

**Opulent Advance Dining Table** 