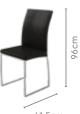

#### Features

Colour

Table

Chair

- The dining set follows modern aesthetics and a clean, linear shape that is accentuated with the clear tempered glass top.
- Sleek understorage shelf provides space for storage.
- Table base is crafted with metal. This combination of glass and metal enables easy and quick maintenance.

42.4cm

Details

**Opulent Advance Dining Table** 