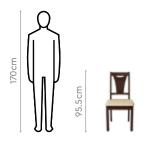

#### Features

Colour

Table

Chair

- The dining set follows modern aesthetics and a clean, linear shape that is accentuated with the clear tempered glass top.
- Sleek understorage shelf provides space for storage.
- Table base is crafted with metal. This combination of glass and metal enables easy and quick maintenance.

42.4cm

Details

**Opulent Advance Dining Table** 