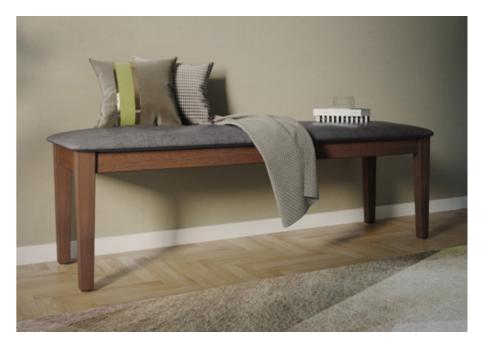

### Feast

#### Features

- The Feast bench is a sophisticated addition to your dining space with its glossy upholstery.
- because it can seat many people without needing extra chairs, which helps to declutter.
- The trendy design features a cushioned seat with
- Crafted from solid rubberwood, ensuring exceptional strength and long-lasting durability.

Colour

#### Measurements

# Black

Material WOOD

Proportion

65° 140

Measurements

• The bench is convenient

- button-tufted PU upholstery.

40cm

Proportion

Details

|   | _  |
|---|----|
| ζ | ر  |
| Ц | 0  |
|   | .* |

Features

Ingrid V2

• The Ingrid V2 dining bench

brings style to your dining

space with a clean, neutral