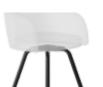

#### Features

Colour

Table

Chair

- The dining set follows modern aesthetics and a clean, linear shape that is accentuated with the clear tempered glass top.
- Sleek understorage shelf provides space for storage.
- Table base is crafted with metal. This combination of glass and metal enables easy and quick maintenance.

42.4cm

Details

**Opulent Advance Dining Table** 