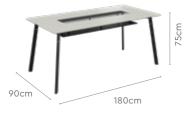

#### Features

- Simple, stylish design with tapering metal legs. Attractive high-quality tabletop choices and table patterns.
- The 4-, 6- and 8-seater configurations can be customised to create your dining ambience by mixing and matching from a variety of seating.

#### Measurements

4 seater

6 seater

8 seater

#### Table top options

HIGH GLOSS WOOD

Afyon Marble

Lydia

Black Marble

#### **Colour & Material**

Understructure METAL

Brown Black Measurements

180cm

Gordion

Banana Leaf

Grigio

 $\overline{\mathbf{1}}$ Download PDF