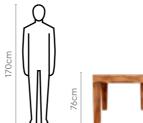

42.4cm

Details

**Opulent Advance Dining Table** 

160cm

WOOD + GLASS

Material

 $\overline{\mathbf{h}}$ 