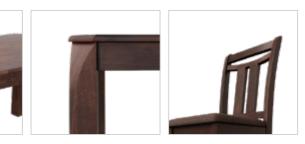

### **Crescent Dining** Table

#### Features

Colour

Table

Chair

- The dining set follows modern aesthetics and a clean, linear shape that is accentuated with the clear tempered glass top.
- Sleek understorage shelf provides space for storage.
- Table base is crafted with metal. This combination of glass and metal enables easy and quick maintenance.