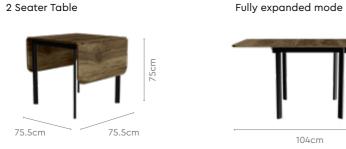

footprint.
- Diagonally-oriented legs provide maximum leg space.
- Tabletop of high-quality wood with a scratch- and moisture-resistant finish.
- Minimalist appeal complements a variety of interior styles.





Chair

Colour



#### Material WOOD & METAL

#### Proportion





### **Opulent Advance**

#### Features

- Luxurious aesthetic with clean lines, form, and shape.
- Versatile glass top in a neutral colour, contrasted with darker legs in Walnut shade.
- Sturdy Sheesham wood frame, Oak wood legs, and tempered glass top.
- Easy to maintain, with ground clearance for cleaning.



#### Colour

### Beige Material WOOD

#### Measurements

140cm

#### Details



Pair with

#### **Opulent Advance Dining Table**

→Pg2

goom interio

 $\overline{\mathbf{h}}$ 

Download PDF

#### Measurements





75.5cm



#### Details



104cm











wood products





### goom interio

 $\overline{\mathbf{\Lambda}}$ 

Click to Purchase 📜

Download PDF

### Grayson

#### Features

- A contemporary and compact seating option for varied needs.
- The attractive design with black fabric fits in all types of interior spaces.
- Strong and durable with metal structure.



#### Colour



Material





METAL

46cm

Measurements



Proportion





## Lexi

#### Features

- Carefully built from solid rubberwood, this strong and long-lasting elegant bench is a must-have for your living space.
- Comes with a detachable Velcro cushioning, making it possible for the users to change the upholstery when required.



Colour

#### Measurements



Citrus Green

Material WOOD





Details

Proportion