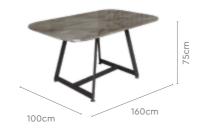

#### Features

Colour

Table

Chair

- The dining set follows modern aesthetics and a clean, linear shape that is accentuated with the clear tempered glass top.
- Sleek understorage shelf provides space for storage.
- Table base is crafted with metal. This combination of glass and metal enables easy and quick maintenance.

42.4cm

Details

**Opulent Advance Dining Table** 

160cm

WOOD + GLASS

Material

 $\overline{\mathbf{h}}$ 