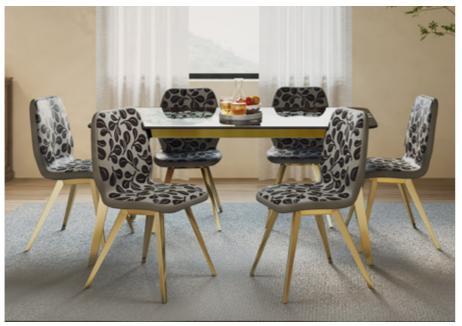

### **Crescent Dining** Table

#### With Chair

#### Features

Colour

Table

Chair

- The dining set follows modern aesthetics and a clean, linear shape that is accentuated with the clear tempered glass top.
- Sleek understorage shelf provides space for storage.
- Table base is crafted with metal. This combination of glass and metal enables easy and quick maintenance.

42.4cm

Details

**Opulent Advance Dining Table** 