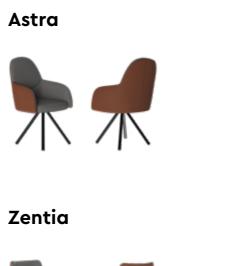

#### Table top options

HIGH GLOSS WOOD RUBBERWOOD

METAL

High Back Measurements Astra chair Eve chair

Ronin chair

#### **Mid Back Measurements**

59cm

Zentia chair

59cm 60cm

Ezra chair

58cm 60cm

Fraise chair

Freya chair

50cm

60cm

60cm 60cm

Zylo chair

### Leg Options

Star

60cr

60cn

**Colour & Material** 

Black Brown

Black Brown

**Colour & Material** 