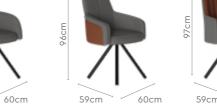

#### Measurements

All sizes in cm Ebony Chair

6 Seater Table

Proportion

Details

| Width | Depth | Height |
|-------|-------|--------|
| 57.0  | 44.0  | 97.0   |

160cm

With Ellie Chair and Kalyx Bench