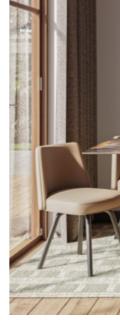

### Salt & Pepper Dining Table

#### With Tuscany NX Chair

#### Features

Colour

- Contemporary, glossy, black tempered glass tabletop with off-white edges works well in areas with space constraints.
- Can be converted to a 6-seater in one simple step - by folding out the middle, off-white extension.
- Ultra-modern bucket seat chairs have all-round cushioning for comfort.

Measurements

Material WOOD & GLASS

Proportion