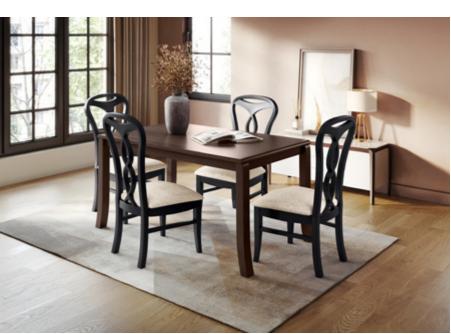

### **Crescent Dining** Table

#### With Chair

#### Features

Colour

Table

Chair

- The dining set follows modern aesthetics and a clean, linear shape that is accentuated with the clear tempered glass top.
- Sleek understorage shelf provides space for storage.
- Table base is crafted with metal. This combination of glass and metal enables easy and quick maintenance.