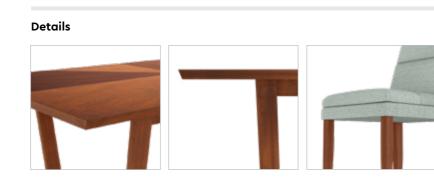

### **Crescent Dining** Table

#### With Chair

#### Features

Colour

Table

Chair

- The dining set follows modern aesthetics and a clean, linear shape that is accentuated with the clear tempered glass top.
- Sleek understorage shelf provides space for storage.
- Table base is crafted with metal. This combination of glass and metal enables easy and quick maintenance.