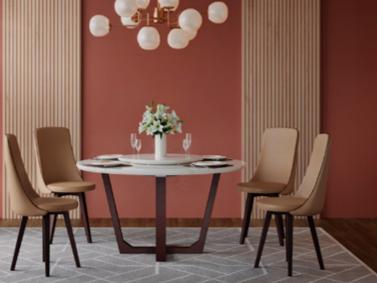

### **Crescent Dining** Table

#### With Chair

#### Features

Colour

Table

Chair

- The dining set follows modern aesthetics and a clean, linear shape that is accentuated with the clear tempered glass top.
- Sleek understorage shelf provides space for storage.
- Table base is crafted with metal. This combination of glass and metal enables easy and quick maintenance.