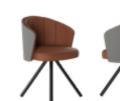

#### Table top options

HIGH GLOSS WOOD RUBBERWOOD

METAL

High Back Measurements Astra chair Eve chair

Ronin chair

#### **Mid Back Measurements**

59cm

Zentia chair

59cm 60cm

Ezra chair

58cm 60cm

Fraise chair

Freya chair

50cm

60cm

60cm 60cm

Zylo chair

### Leg Options

Star

60cr

60cn

**Colour & Material** 

Black Brown

Black Brown

**Colour & Material** 