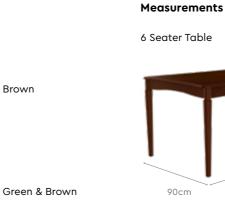

## **Astral Dining Table**

#### Features

- Compact New Age look that complements all types of interior spaces.
- Glass top with diagonal metal legs gives a fresh appeal, which is further enhanced by the comfy Fortune NX chair.
- Perfect for small families and compact spaces.

#### Measurements

6 Seater Table

90cm

Novice Chair

Details