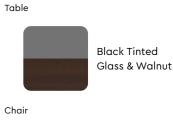

#### Features

Colour

Table

Chair

- The dining set follows modern aesthetics and a clean, linear shape that is accentuated with the clear tempered glass top.
- Sleek understorage shelf provides space for storage.
- Table base is crafted with metal. This combination of glass and metal enables easy and quick maintenance.