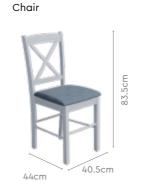

#### Features

Colour

Table

Chair

- The dining set follows modern aesthetics and a clean, linear shape that is accentuated with the clear tempered glass top.
- Sleek understorage shelf provides space for storage.
- Table base is crafted with metal. This combination of glass and metal enables easy and quick maintenance.

42.4cm

Details

**Opulent Advance Dining Table** 