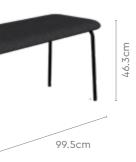

#### Measurements

# Black

Material WOOD

Proportion

65° 140

Measurements

• The bench is convenient

- button-tufted PU upholstery.

40cm

Proportion

Details

|   | _  |
|---|----|
| ζ | ر  |
| Ц | 0  |
|   | .* |

Features

Ingrid V2

• The Ingrid V2 dining bench

brings style to your dining

space with a clean, neutral