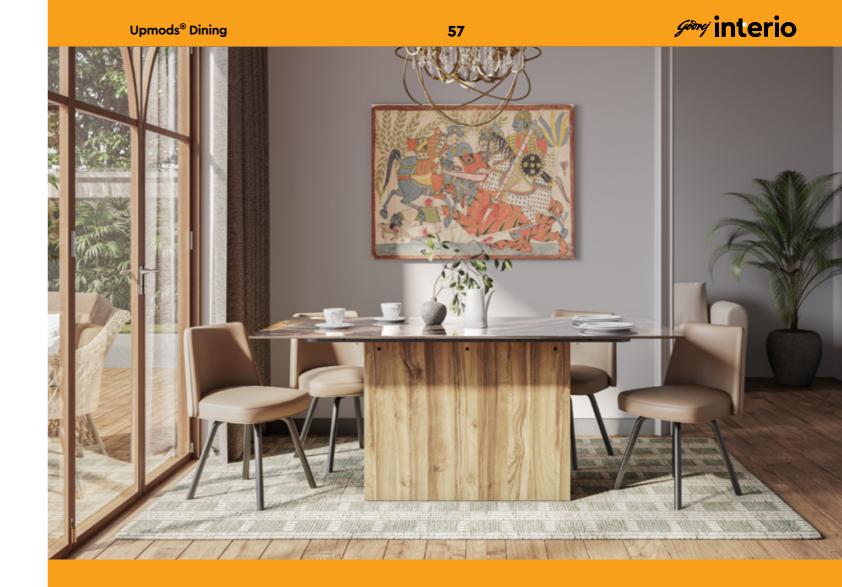

### Upmods<sup>®</sup> Dining. Balance style with functionality.

Offering a variety of table sizes, styles, and functions for you to choose from, the Upmods® Dining Range is incredibly versatile. It can complement many decor styles and can fit into your home and lifestyle with ease.

Choose from a striking collection of tabletop patterns to best suit your taste. Options with different types of storage provide ample space to keep daily-use items within reach or serve as a display space for decorative items.