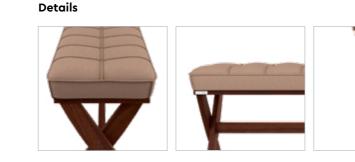

### Kalyx

#### Features

- The Kalyx dining bench is a versatile addition to your dining table, adding extra seating without the clutter of extra chairs.
- The bench has a gentle and soft look, with slim and sturdy legs. It makes good use of both vertical and horizontal space and adds balance to the dining furniture layout.
- The dark brown fabric goes well with any interior. It can be used in living rooms, foyers, and dining areas.

Dark Brown

Material METAL

Colour