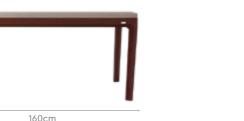

White Ceramic | T                                   |
| Dark Grey     | 90cm                                |
|               | In this set                         |
|               | Opulent<br>Advanced<br>Buffet Table |
|               | → Pg 69                             |
|               |                                     |

Details



### **Terrene Dining Table**

#### With Terrene Plus Chair

#### Features

- An elegant and sophisticated piece of design for your dining space.
- Comes with a marble top that's supported by sturdy legs and an ashwood frame.
- Complemented by Terrene Plus chair that is designed with a solid rubberwood understructure for strength and durability.



#### Colour





#### Material WOOD + MARBLE



Proportion





Terrene Plus Chair

Measurements















Proportion

Material

WOOD & METAL

















Kosmic Chair



59cm 44.5cm





goom interio

 $\overline{\mathbf{1}}$ 

Click to Purchase

Download PDF

## **Spice Dining Table**

With Zest Chair

#### Features

- The Spice table showcases the fascinating patterns of natural wood, emanating a comforting warmth, and creating a connection to nature.
- The product is made of Sheesham wood, which is known for its durability and density. It can withstand regular wear and tear.
- Bush fittings on legs protect floor from scratches and facilitate noiseless movement.
- The table and chairs require minimal maintenance.





100cm

Measurements

4 Seater Table

8 Seater Table



Details



## **Troy Dining Table**

#### With Kosmic Chair

#### Features

- The white, glossy ceramicfinish