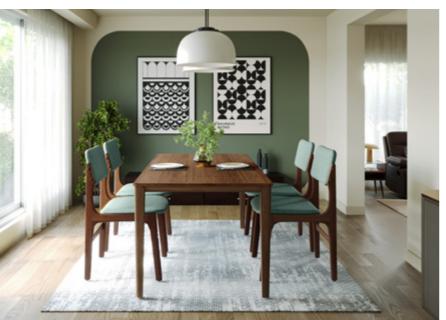

### **Crescent Dining** Table

#### With Chair

#### Features

Colour

Table

Chair

- The dining set follows modern aesthetics and a clean, linear shape that is accentuated with the clear tempered glass top.
- Sleek understorage shelf provides space for storage.
- Table base is crafted with metal. This combination of glass and metal enables easy and quick maintenance.