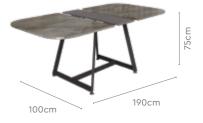

#### Features

- Sheesham wood frame, mounted on Oak wood legs with a spacious tempered glass top.
- Smooth 360° swivel dining chairs with a slightly reclining back, upholstered in a neutral-coloured abrasion resistant PVC upholstery.
- Swivel seat mounted on sturdy Sheesham wood legs, in a walnut shade, that are easy to assemble and disassemble due to their knockdown construction.

#### Colour

Table & Chair

Material

Proportion

WOOD + GLASS

6 Seater Table

- DIRH Range of solid
  - wood products

**Opulent Advanced Chair** 

160cm

WOOD + GLASS

Material

 $\overline{\mathbf{h}}$ 