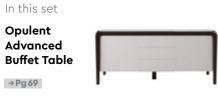

Measurements

|               | 6 Seater Table                      |
|---------------|-------------------------------------|
| White Ceramic | T                                   |
| Dark Grey     | 90cm                                |
|               | In this set                         |
|               | Opulent<br>Advanced<br>Buffet Table |
|               | → Pg 69                             |
|               |                                     |