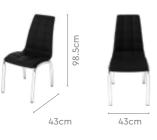

#### Features

Colour

Table

Chair

- The dining set follows modern aesthetics and a clean, linear shape that is accentuated with the clear tempered glass top.
- Sleek understorage shelf provides space for storage.
- Table base is crafted with metal. This combination of glass and metal enables easy and quick maintenance.