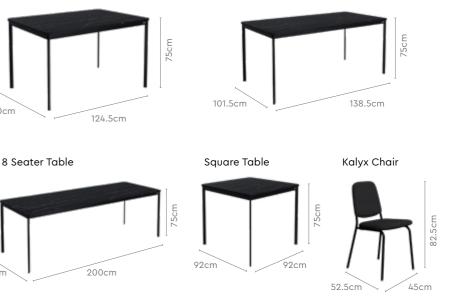

#### Measurements

All sizes in cm Ebony Chair

6 Seater Table

Proportion

Details

| Width | Depth | Height |
|-------|-------|--------|
| 57.0  | 44.0  | 97.0   |

160cm

With Ellie Chair and Kalyx Bench