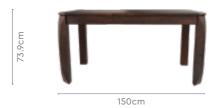

### **Crescent Dining** Table

42.4cm

Details

**Opulent Advance Dining Table** 