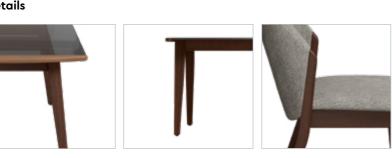

#### Features

Colour

Table

Chair

- The dining set follows modern aesthetics and a clean, linear shape that is accentuated with the clear tempered glass top.
- Sleek understorage shelf provides space for storage.
- Table base is crafted with metal. This combination of glass and metal enables easy and quick maintenance.

42.4cm

Details

**Opulent Advance Dining Table** 