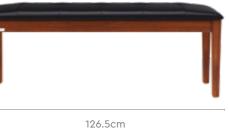

Page 70 Bench

### Kalyx

#### Features

- The Kalyx dining bench is a versatile addition to your dining table, adding extra seating without the clutter of extra chairs.
- The bench has a gentle and soft look, with slim and sturdy legs. It makes good use of both vertical and horizontal space and adds balance to the dining furniture layout.
- The dark brown fabric goes well with any interior. It can be used in living rooms, foyers, and dining areas.

Dark Brown

Material METAL

Colour

#### Measurements

38.5cm

Colour

Material WOOD

Measurements

Large Small

Proportion

Details