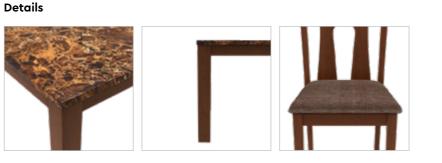

### **Onyx Dining Table**

#### With Honey Chair

#### Features

- · Lending earthiness to this quintessential-patterned wood tabletop design, are its cappuccinocoloured table legs. Together, they make a potent combination that enhances your décor.
- The padded-fabric upholstery of the wooden chair runs over the surface and provides a comfortable experience.