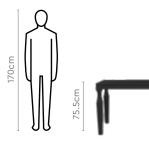

ds the test of time.
- Ideal for casual family meals and Sunday board games. Makes an impressive serving table or sideboard for large gatherings.
- Pairs well with the Tracy or Delta chairs.





Measurements 4 Seater Table



# Brown



Beige &

Material WOOD





Details

## **Clement Dining Table**

#### With Delta Chair

#### Features

- The Clement Dining Table complements a range of interiors with its dark brown wood finish, adding warmth to your dining space.
- The sculpted designer legs and tabletop with skirting add a stylish touch.
- With its solid construction, this long-lasting centre piece will create timeless dining experiences.
- Ideal for large family gatherings or hosting friends.
- Pairs well with the Tracy or Delta chairs.



#### Colour

Table



#### Material

WOOD







Measurements

6 Seater Table

180cm

90cm







Brown





 $\overline{\mathbf{\Lambda}}$ **Download PDF** 

Tracy Chair



75cm





## **Osogna Dining Table**

With Tracy Chair

#### Features

- The Osogna table is strikingly impressive with its dark brown wood finish.
- Featuring a tabletop with wood veneer and a solid rubberwood understructure.
- Rounded edges and curved legs create a child-friendly dining space.
- The compact size is ideal for small dining rooms.
- Pairs well with the elegantly designed Tracy or Delta chairs.



#### Colour



#### Material

WOOD

Proportion



**Measurements** 4 Seater Table

75cm

140cm



Tracy Chair

Details



### Upmods®. Upgradable. Modular.

Upmods<sup>®</sup> is our new furniture range designed for easy customisation. With multiple size