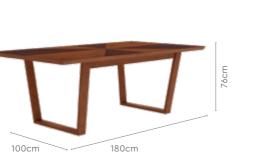

and warm ambience.
- Chairs with cushioned fabric upholstery add to the comforting appeal.
- Rubberwood frame for table and chairs guarantees long-lasting strength and durability.



Measurements



# Dark Wood



#### Light Brown & Dark Wood

Material WOOD

Colour

Table

Chair

Proportion





## **Emila Dining Table**

### Features

With Chair

- Exquisitely styled, the Emila dining table can seat 6 people. The legs on both sides are slightly tapered, providing plenty of legroom for everyone.
- The solid rubberwood structure provides unparalleled strength and durability. The geometrically patterned tabletop adds to the timeless aesthetics.
- The chairs add a classy touch upholstered in a neutral shade.



#### Measurements

6 Seater Table





#### Material

Colour

WOOD

Proportion







Chair





### $\overline{\mathbf{\Lambda}}$ Download PDF







### goom interio

 $\overline{\mathbf{\Lambda}}$ 

Click to Purchase 🕽

Download PDF

## Ivana Dining Table

#### With Chair

#### Features

- Airy and sophisticated, this white dining table and chair set highlight a glossy marble-finished tabletop.
- High-backed chairs with curved design elements and red seats create a striking contrast to the monochrome design.
- Clean lines and neutral shades make it an easy, compact fit.



| Colour |             |
|--------|-------------|
| Table  |             |
|        | Ash & White |
| Chair  |             |
|        | Red & White |
|        |             |

#### Measurements 6 Seater Table



Material WOOD







## Holly Dining Table

#### With Chair

#### Features

- Dark-wood