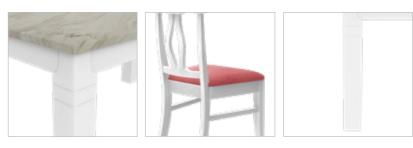

### **Neo Apple Dining** Table

#### With Novice Chair

#### Features

- An elegant table with an angular frame and a blend of dark and metallic shades.
- A colour combination that will stay true to your lifestyle and never go out of date.
- A unique shape that occupies less space and blends with every style of décor.
- Easy-to-clean upholstery on chairs that also provides a smooth texture.

#### Measurements

6 Seater Table

90cm

Novice Chair

Details