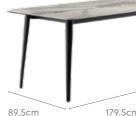

42.4cm

Details

**Opulent Advance Dining Table** 

160cm

WOOD + GLASS

Material

 $\overline{\mathbf{h}}$ 