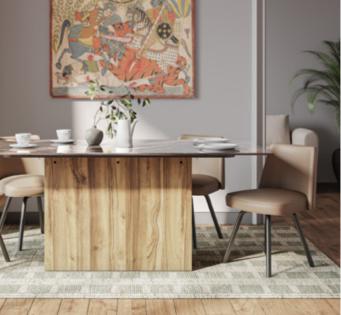

### **Crescent Dining** Table

#### With Chair

#### Features

Colour

Table

Chair

- The dining set follows modern aesthetics and a clean, linear shape that is accentuated with the clear tempered glass top.
- Sleek understorage shelf provides space for storage.
- Table base is crafted with metal. This combination of glass and metal enables easy and quick maintenance.