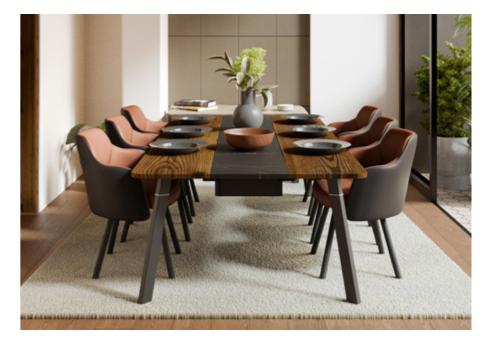

### **Crescent Dining** Table

#### With Chair

#### Features

Colour

Table

Chair

- The dining set follows modern aesthetics and a clean, linear shape that is accentuated with the clear tempered glass top.
- Sleek understorage shelf provides space for storage.
- Table base is crafted with metal. This combination of glass and metal enables easy and quick maintenance.