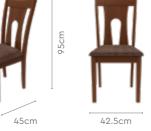

### **Onyx Dining Table**

#### With Honey Chair

6 Seater Table

Measurements

90cm

Details