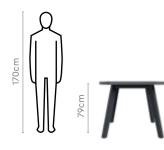

t.
- Rounded edges and powdercoated metal understructure ensure safety and stability.
- Easy manual mechanism expands table from 6- to 8-seater for larger gatherings.



Table Gordion Chair Beige

Material

WOOD & METAL

Proportion

Colour

Measurements 6 Seater Table



Zentia Chair



Details



## **Tasha Dining Table**

#### With Tracy Chair

#### Features

- The Tasha dining table with uniquely curved edges creates a visually appealing aesthetic. It adds a touch of personality to your dining space.
- The thick tabletop and well-built rubberwood structure ensures durability and stability.
- Its quaint tabletop shape and compact size make it suitable for indoor and outdoor dining, or as a display table.
- Knockdown design for easy assembly.





#### Material

Colour

WOOD

Proportion



Measurements

4 Seater Table

90cm

90cm



Tracy Chair





 $\overline{\mathbf{\Lambda}}$ 







8 Seater Table (Extended)





## **Allure Dining Table**

#### With Chair

#### Features

Colour

Table

Chair

Material

WOOD

Proportion

- Luxe aesthetics with the combination of marblepatterned tabletop and expresso-coloured frame.
- Simple design that blends in with all interior spaces and fits in nicely in dining spaces.
- Complemented by sturdy chairs with royal blue upholstery.

Marble

Royal Blue



| Measurements   | 5 |
|----------------|---|
| 6 Seater Table |   |
| Γ              |   |
| 90cm           |   |

Chair



Details



## **Atlantis Dining Table**

#### With Chair

#### Features

- The Atlantis dining table and chairs, exude a refined, timeless appeal.
- Meticulous