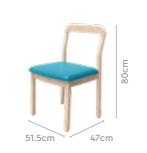

#### Features

- True to Scandinavian design, the Aspyn dining table is functional, durable, and inviting with its warm Walnut finish.
- The curved chairs are upholstered in a striking navy blue and white pattern, adding an empirical aura to the ambiance.
- The round table with its distinct X-shaped base utilizes minimal space and creates a quaint but spacious spot for dining, entertaining, and cosy conversations.

#### Measurements

6 Seater Table

90cm

Chair