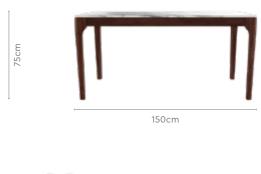

Colour

Table

Material WOOD + MARBLE

Details

Click to Purchase

Download PDF

Swivel Mechanism

## Marble

Chair

Colour

Table

MARBLE + WOOD + METAL

 $\overline{\mathbf{1}}$ 

Click to Purchase

Download PDF