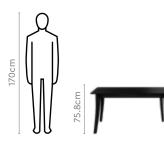

#### Measurements

All sizes in cm Ebony Chair

6 Seater Table

Proportion

Details

| Width | Depth | Height |
|-------|-------|--------|
| 57.0  | 44.0  | 97.0   |

160cm

With Ellie Chair and Kalyx Bench