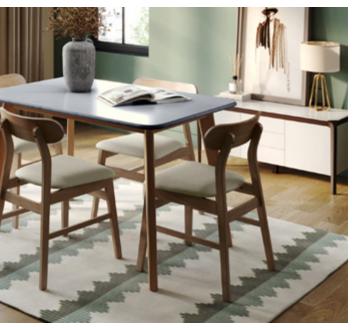

### **Crescent Dining** Table

#### With Chair

#### Features

Colour

Table

Chair

- The dining set follows modern aesthetics and a clean, linear shape that is accentuated with the clear tempered glass top.
- Sleek understorage shelf provides space for storage.
- Table base is crafted with metal. This combination of glass and metal enables easy and quick maintenance.