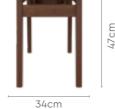

## Lexi

#### Features

- Carefully built from solid rubberwood, this strong and long-lasting elegant bench is a must-have for your living space.
- Comes with a detachable Velcro cushioning, making it possible for the users to change the upholstery when required.

Colour

#### Measurements

Citrus Green

Material WOOD

Details

Proportion

**Bliss V2** 

• The elegant Bliss V2 bench

enhances the look of your