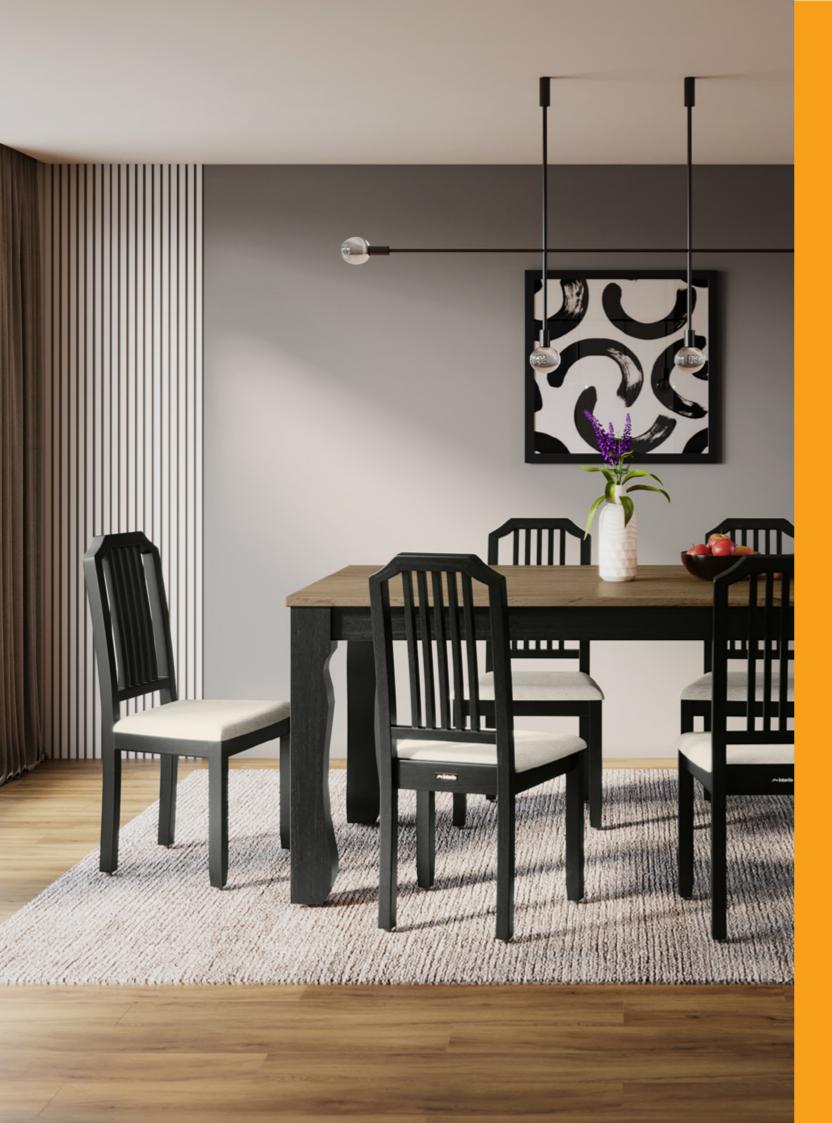

### **Neo Apple Dining** Table

#### With Novice Chair

#### Features

- An elegant table with an angular frame and a blend of dark and metallic shades.
- A colour combination that will stay true to your lifestyle and never go out of date.
- A unique shape that occupies less space and blends with every style of décor.
- Easy-to-clean upholstery on chairs that also provides a smooth texture.

#### Measurements

6 Seater Table

90cm

Novice Chair

Details