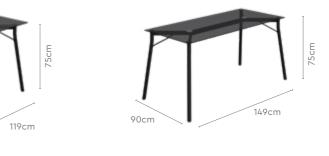

# **Dining Room**

Page 2 **Glass** Top Table

Page 17 Wooden Top Table

Page 69 **Buffet Table** 

**CARE BOOKLET** Scan for tips on keeping your furniture at its best.

Page 14 Marble Top Table

Page 57 Upmods<sup>®</sup> Dining

### **Crescent Dining** Table

#### With Chair

#### Features

Colour

Table

Chair

- The dining set follows modern aesthetics and a clean, linear shape that is accentuated with the clear tempered glass top.
- Sleek understorage shelf provides space for storage.
- Table base is crafted with metal. This combination of glass and metal enables easy and quick maintenance.