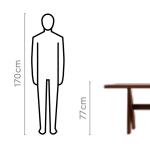

#### Features

- True to Scandinavian design, the Aspyn dining table is functional, durable, and inviting with its warm Walnut finish.
- The curved chairs are upholstered in a striking navy blue and white pattern, adding an empirical aura to the ambiance.
- The round table with its distinct X-shaped base utilizes minimal space and creates a quaint but spacious spot for dining, entertaining, and cosy conversations.