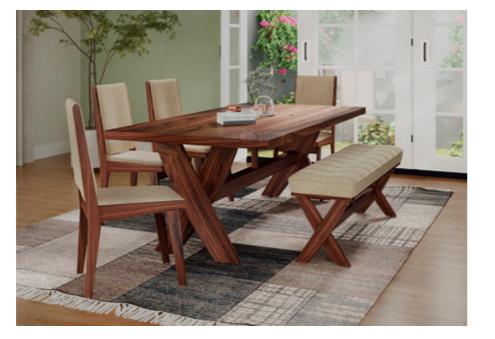

### **Crescent Dining** Table

#### With Chair

#### Features

Colour

Table

Chair

- The dining set follows modern aesthetics and a clean, linear shape that is accentuated with the clear tempered glass top.
- Sleek understorage shelf provides space for storage.
- Table base is crafted with metal. This combination of glass and metal enables easy and quick maintenance.

42.4cm

Details

**Opulent Advance Dining Table** 