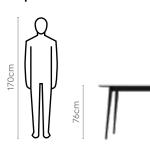

eating a connection to nature.
- The product is made of Sheesham wood, which is known for its durability and density. It can withstand regular wear and tear.
- Bush fittings on legs protect floor from scratches and facilitate noiseless movement.
- The table and chairs require minimal maintenance.





100cm

Measurements

4 Seater Table

8 Seater Table



Details



## **Troy Dining Table**

#### With Kosmic Chair

#### Features

- The white, glossy ceramicfinished tabletop is the highlight in this simple, yet chic design that blends with most interiors.
- Matte black metal base creates a striking contrast with the tabletop.
- Dark grey chairs provide comfortable seating for meals, conversations, and board games.



#### Colour

Table



Chair



Material



WOOD & METAL

#### Proportion





Measurements

6 Seater Table



Kosmic Chair



Details







Colour









Material WOOD



















wood products

6 Seater Table









With Chair

• The Relish dining table in

opulent black exudes a

• Curved design elements

offer ample legroom.

which is known for its

contribute to the visual

warm and inviting elegance.

allure. Sturdy pedestal legs

• Made of solid Mango wood

strength, durability, and

long-lasting lustrous texture.

• Stain- and scratch-resistant, this black table is an excellent choice for families with children or pets.

Features

**Relish Dining Table** 

20

### goom interio

 $\overline{\mathbf{1}}$ 

## Ingrid V2 Table

#### With Chair & Bench

#### Features

- Dining set with classic natural Walnut tones that is cosy and inviting.
- Combi