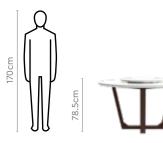

#### Measurements

4 Seater Table

Material

**GLASS & METAL** 

Proportion

Ellie Chair

90cm

Details