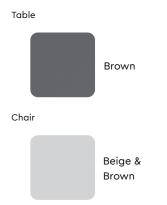

#### Features

Colour

Table

Chair

- The dining set follows modern aesthetics and a clean, linear shape that is accentuated with the clear tempered glass top.
- Sleek understorage shelf provides space for storage.
- Table base is crafted with metal. This combination of glass and metal enables easy and quick maintenance.