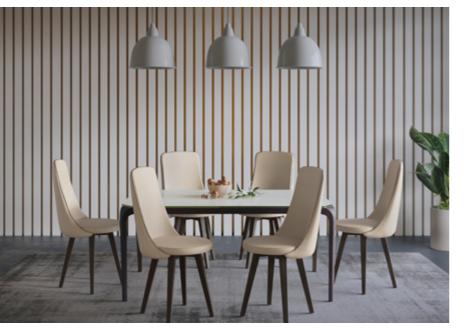

### **Crescent Dining** Table

#### With Chair

#### Features

Colour

Table

Chair

- The dining set follows modern aesthetics and a clean, linear shape that is accentuated with the clear tempered glass top.
- Sleek understorage shelf provides space for storage.
- Table base is crafted with metal. This combination of glass and metal enables easy and quick maintenance.