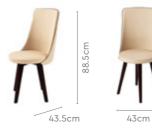

#### Colour

Table & Chair

Material

Proportion

WOOD + GLASS

6 Seater Table

- DIRH Range of solid
  - wood products

**Opulent Advanced Chair** 

160cm

WOOD + GLASS

Material

 $\overline{\mathbf{h}}$ 