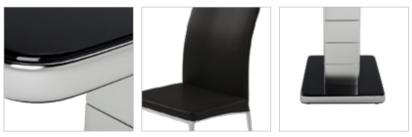

### **Crescent Dining** Table

#### With Chair

#### Features

Colour

Table

Chair

- The dining set follows modern aesthetics and a clean, linear shape that is accentuated with the clear tempered glass top.
- Sleek understorage shelf provides space for storage.
- Table base is crafted with metal. This combination of glass and metal enables easy and quick maintenance.

42.4cm

Details

**Opulent Advance Dining Table** 