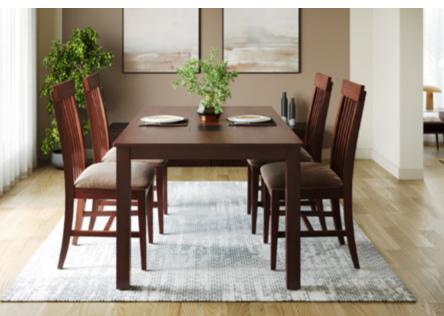

### **Crescent Dining** Table

#### With Chair

#### Features

Colour

Table

Chair

- The dining set follows modern aesthetics and a clean, linear shape that is accentuated with the clear tempered glass top.
- Sleek understorage shelf provides space for storage.
- Table base is crafted with metal. This combination of glass and metal enables easy and quick maintenance.