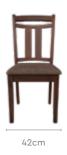

ubberwood legs offer

stability.

Colour

curved legs.

with distinctive-looking

• Smooth table edges reduce the frequency of unintentional

with warm mahogany hue is

providing a durable solution

perfect for Indian interiors,

Features

## Swish Dining Table

With Chair

#### Features

- A straightforward and timeless design that is aesthetic and comfortable at the same time.
- The mahogany tone stands out and provides the furniture a classic appearance.
- Rubberwood understructure provides strength and durability.



#### Colour





#### Material

WOOD



Chair

Measurements

6 Seater Table



150cm



Proportion









## Table Mahogany Chair





Material WOOD

Proportion



Details







Measurements

90cm

Pause Chair







## $\overline{\mathbf{1}}$

**Download PDF** 











 $\overline{\mathbf{1}}$ 

### **Onyx Dining Table**

#### With Honey Chair

#### Features

- · Lending earthiness to this quintessential-patterned wood tabletop design, are its cappuccinocoloured table legs. Together, they make a potent combination that enhances your décor.
- The padded-fabric upholstery of the wooden chair runs over the surface and provides a comfortable experience.

6 Seater Table



Measurements

90cm



Details



## **Bliss V2 Dining Table**

#### With Chair & Bench

#### Features

- The 8-seater Sheesham wood table with a bench and 4 chairs is a fantastic addition to your dining space. Ideal for big family get-togethers.
- Part of the solid wood furniture collection and hence sturdy and durable.
- The set has a very fine Walnut finish, and the chair and bench ar