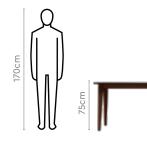

ater Table



Proportion



Details











| Width | Depth | Height |
|-------|-------|--------|
| 57.0  | 44.0  | 97.0   |



160cm



With Ellie Chair and Kalyx Bench

• Silica is an elegant design

with a clear toughened-

• The stainless-steel disc

glass tabletop known to be

impact- and heat-resistant.

## Leon Dining Table

### With Chair

#### Features

- The Leon dining table blends functionality with contemporary aesthetics, offering both comfort and visual appeal.
- The table features a tempered glass top with a durable wooden understructure.
- Elegant chairs upholstered in a neutral fabric complement various interior designs, adding a cosy touch.
- Ideal for both casual meals and formal gatherings.



#### Colour



Ash & Walnut

#### Material **GLASS & WOOD**

Proportion





90cm



#### holds the table together in form and shape. • The tetrahedral structure visible through the glass creates an interesting pattern.

Features

- Four tensile segments along the slanted legs add to its beauty and stability.
- The minimalistic aesthetics contribute to a unique dining experience.

#### Measurements

4 Seater Table



Material

**GLASS & METAL** 

Proportion

Ellie Chair

90cm



Details







#### Measurements



180cm









Click to Purchase  $\overline{\mathbf{1}}$ **Download PDF** 



6 Seater Table



Kalyx Bench





 $\overline{\mathbf{1}}$ 

### **Snowflake Dining** Table

#### With Cream Treat Chair

#### Features

- Elegant dining set with the beauty of natural marble.
- Stain-resistant, the marble top is supported by sturdy metal legs.
- Complemen