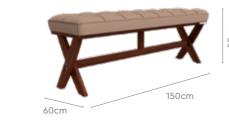

### Kalyx

#### Features

- The Kalyx dining bench is a versatile addition to your dining table, adding extra seating without the clutter of extra chairs.
- The bench has a gentle and soft look, with slim and sturdy legs. It makes good use of both vertical and horizontal space and adds balance to the dining furniture layout.
- The dark brown fabric goes well with any interior. It can be used in living rooms, foyers, and dining areas.

Dark Brown

Material METAL

Colour

#### Measurements

38.5cm

Colour

Material WOOD

Measurements

Large Small

Proportion

Details