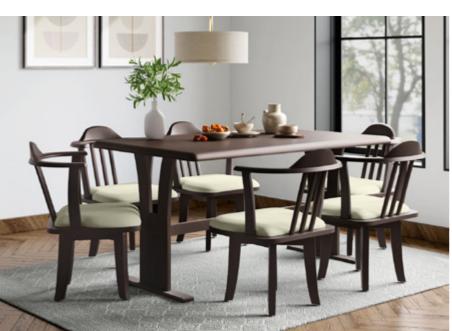

6 Seater Table

With Chair

• The Relish dining table in

opulent black exudes a

• Curved design elements

offer ample legroom.

which is known for its

contribute to the visual

warm and inviting elegance.

allure. Sturdy pedestal legs

• Made of solid Mango wood

strength, durability, and

long-lasting lustrous texture.

• Stain- and scratch-resistant, this black table is an excellent choice for families with children or pets.

Features

**Relish Dining Table** 

20