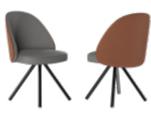

## **Elixir Dining Table**

#### With Opulent Plus Chair

#### Features

- A chic dining set that will make your dining area the focal point of your home.
- It contrasts well with the pristine white marble surface when used with the Opulent Advanced dining chair, which has a light brown upholstery.
- The 4-seat dining set is an efficient space-saving option for compact spaces.

Colour

Table

Material WOOD + MARBLE

Details

Click to Purchase

Download PDF

Swivel Mechanism

## Marble

Chair

Colour

Table

MARBLE + WOOD + METAL

 $\overline{\mathbf{1}}$ 

Click to Purchase

Download PDF