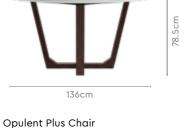

#### With Opulent Plus Chair

Colour

Table

Material WOOD + MARBLE

Details

Click to Purchase

Download PDF

Swivel Mechanism