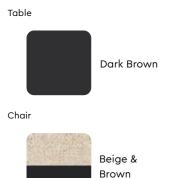

### **Onyx Dining Table**

#### With Honey Chair

#### Features

- · Lending earthiness to this quintessential-patterned wood tabletop design, are its cappuccinocoloured table legs. Together, they make a potent combination that enhances your décor.
- The padded-fabric upholstery of the wooden chair runs over the surface and provides a comfortable experience.