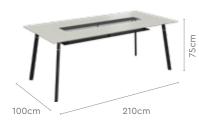

### **Crescent Dining** Table

#### With Chair

#### Features

Colour

Table

Chair

- The dining set follows modern aesthetics and a clean, linear shape that is accentuated with the clear tempered glass top.
- Sleek understorage shelf provides space for storage.
- Table base is crafted with metal. This combination of glass and metal enables easy and quick maintenance.

42.4cm

Details

**Opulent Advance Dining Table** 