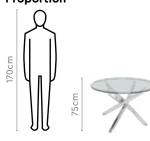

42.4cm

Details

**Opulent Advance Dining Table** 

160cm

WOOD + GLASS

Material

 $\overline{\mathbf{h}}$ 