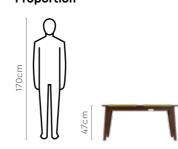

## Lexi

#### Features

- Carefully built from solid rubberwood, this strong and long-lasting elegant bench is a must-have for your living space.
- Comes with a detachable Velcro cushioning, making it possible for the users to change the upholstery when required.

Colour

#### Measurements

Citrus Green

Material WOOD

Details

Proportion

**Bliss V2** 

• The elegant Bliss V2 bench

enhances the look of your