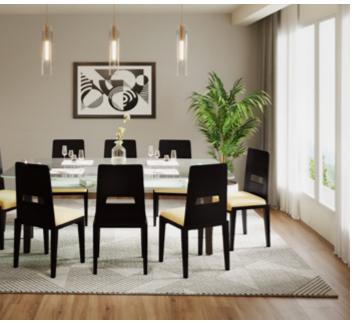

### **Crescent Dining** Table

#### With Chair

#### Features

Colour

Table

Chair

- The dining set follows modern aesthetics and a clean, linear shape that is accentuated with the clear tempered glass top.
- Sleek understorage shelf provides space for storage.
- Table base is crafted with metal. This combination of glass and metal enables easy and quick maintenance.