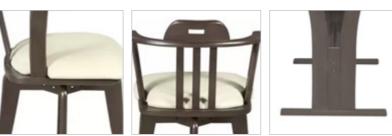

#### Features

Colour

Table

Chair

- The dining set follows modern aesthetics and a clean, linear shape that is accentuated with the clear tempered glass top.
- Sleek understorage shelf provides space for storage.
- Table base is crafted with metal. This combination of glass and metal enables easy and quick maintenance.