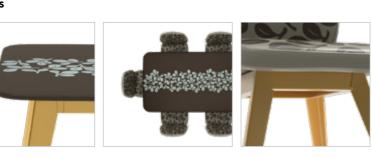

## **Aurelia Dining Table**

#### With Chair

#### Features

- A unique botanicalpatterned design for your dining space.
- The tempered glass top, metal-welded components in the understructure, and the anti-slip neoprene rings ensure durability.
- Design is screen-printed onto the leatherette upholstery of the chair.

#### Colour

Material METAL + GLASS