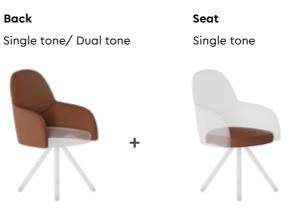

### **Dining Chairs**

Ezra

Eve

Freya

Muna

Each chair can be configured with nine different designs for the back, three leg options and the option of single-tone or dual-tone upholstery.

+

Bezel