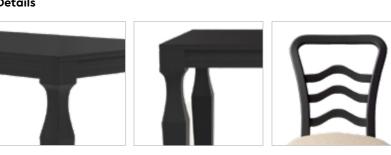

## **Clement Dining Table**

#### With Delta Chair

#### Features

- The Clement Dining Table complements a range of interiors with its dark brown wood finish, adding warmth to your dining space.
- The sculpted designer legs and tabletop with skirting add a stylish touch.
- With its solid construction, this long-lasting centre piece will create timeless dining experiences.
- Ideal for large family gatherings or hosting friends.
- Pairs well with the Tracy or Delta chairs.