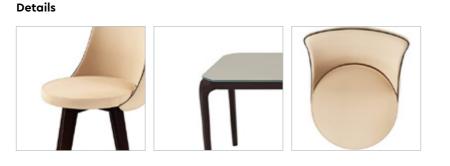

#### Features

Colour

Table

Chair

- The dining set follows modern aesthetics and a clean, linear shape that is accentuated with the clear tempered glass top.
- Sleek understorage shelf provides space for storage.
- Table base is crafted with metal. This combination of glass and metal enables easy and quick maintenance.

#### Features

- Sheesham wood frame, mounted on Oak wood legs with a spacious tempered glass top.
- Smooth 360° swivel dining chairs with a slightly reclining back, upholstered in a neutral-coloured abrasion resistant PVC upholstery.
- Swivel seat mounted on sturdy Sheesham wood legs, in a walnut shade, that are easy to assemble and disassemble due to their knockdown construction.

#### Colour

Table & Chair

Material

Proportion

WOOD + GLASS

6 Seater Table

- DIRH Range of solid
  - wood products

**Opulent Advanced Chair** 