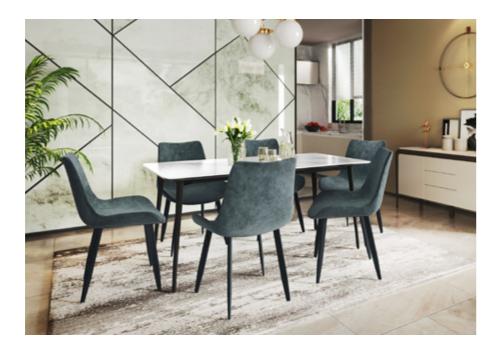

#### With Chair

#### Features

Colour

Table

Chair

- Minimalistic, sleek design with glossy ceramic-finished tabletop.
- Grey chairs with bucketstyled seats combine class, comfort, and functionality for easy cleaning.
- Metal-framed pedestal ensures sturdiness, increases leg space, and makes it easy to add extra seats.

Measurements

|               | 6 Seater Table                      |
|---------------|-------------------------------------|
| White Ceramic | T                                   |
| Dark Grey     | 90cm                                |
|               | In this set                         |
|               | Opulent<br>Advanced<br>Buffet Table |
|               | → Pg 69                             |
|               |                                     |