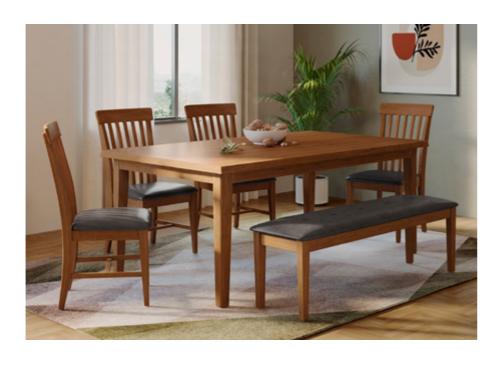

### **Neo Apple Dining** Table

#### With Novice Chair

#### Features

- An elegant table with an angular frame and a blend of dark and metallic shades.
- A colour combination that will stay true to your lifestyle and never go out of date.
- A unique shape that occupies less space and blends with every style of décor.
- Easy-to-clean upholstery on chairs that also provides a smooth texture.

#### Measurements

6 Seater Table

90cm

Novice Chair

Details