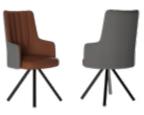

### **Crescent Dining** Table

#### With Chair

#### Features

Colour

Table

Chair

- The dining set follows modern aesthetics and a clean, linear shape that is accentuated with the clear tempered glass top.
- Sleek understorage shelf provides space for storage.
- Table base is crafted with metal. This combination of glass and metal enables easy and quick maintenance.