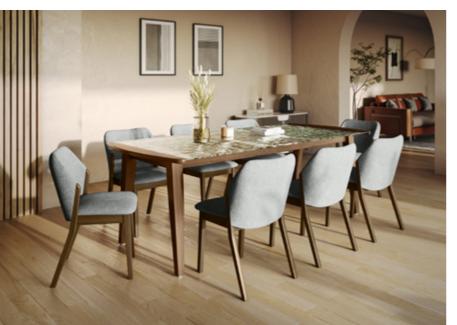

### **Crescent Dining** Table

#### With Chair

#### Features

Colour

Table

Chair

- The dining set follows modern aesthetics and a clean, linear shape that is accentuated with the clear tempered glass top.
- Sleek understorage shelf provides space for storage.
- Table base is crafted with metal. This combination of glass and metal enables easy and quick maintenance.