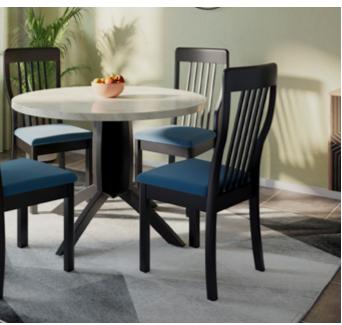

### **Arctic Dining Table**

With Allure Chair

#### Features

Colour

Table

Chair

Material

WOOD

- A compact solution for small eating areas or kitchens that extend into living spaces.
- The circular table is a contemporary blend of strong rubberwood frame, marble-patterned top, and an attractive pedestal base.

Marble

Royal Blue

- 106cm