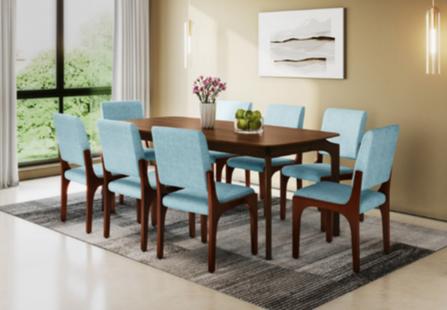

## Leon Dining Table

### With Chair

#### Features

- The Leon dining table blends functionality with contemporary aesthetics, offering both comfort and visual appeal.
- The table features a tempered glass top with a durable wooden understructure.
- Elegant chairs upholstered in a neutral fabric complement various interior designs, adding a cosy touch.
- Ideal for both casual meals and formal gatherings.

#### Colour

Ash & Walnut

#### Material **GLASS & WOOD**

Proportion

90cm