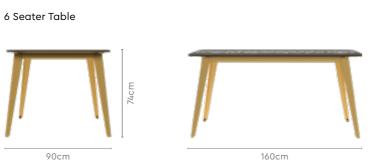

#### Colour

Table & Chair

Material

Proportion

WOOD + GLASS

6 Seater Table

- DIRH Range of solid
  - wood products

**Opulent Advanced Chair** 

160cm

WOOD + GLASS

Material

 $\overline{\mathbf{h}}$ 