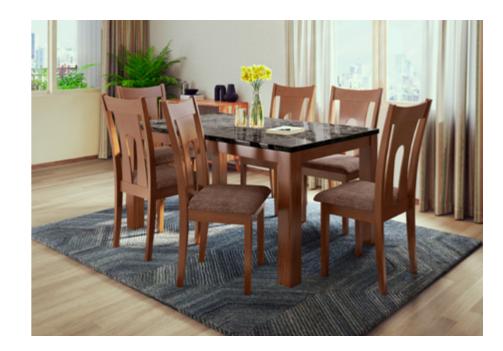

### **Onyx Dining Table**

#### With Honey Chair

#### Features

- · Lending earthiness to this quintessential-patterned wood tabletop design, are its cappuccinocoloured table legs. Together, they make a potent combination that enhances your décor.
- The padded-fabric upholstery of the wooden chair runs over the surface and provides a comfortable experience.

6 Seater Table

Measurements

90cm

Details