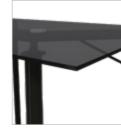

#### Features

Colour

Table

Chair

- The dining set follows modern aesthetics and a clean, linear shape that is accentuated with the clear tempered glass top.
- Sleek understorage shelf provides space for storage.
- Table base is crafted with metal. This combination of glass and metal enables easy and quick maintenance.