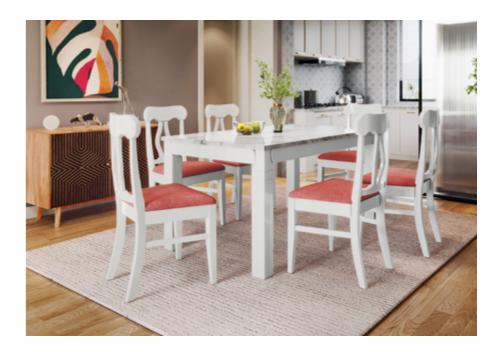

#### With Chair

#### Features

Colour

Table

Chair

- Minimalistic, sleek design with glossy ceramic-finished tabletop.
- Grey chairs with bucketstyled seats combine class, comfort, and functionality for easy cleaning.
- Metal-framed pedestal ensures sturdiness, increases leg space, and makes it easy to add extra seats.

Measurements

|               | 6 Seater Table                      |
|---------------|-------------------------------------|
| White Ceramic | T                                   |
| Dark Grey     | 90cm                                |
|               | In this set                         |
|               | Opulent<br>Advanced<br>Buffet Table |
|               | → Pg 69                             |
|               |                                     |