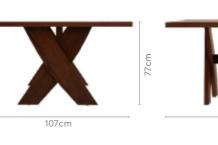

#### Features

- True to Scandinavian design, the Aspyn dining table is functional, durable, and inviting with its warm Walnut finish.
- The curved chairs are upholstered in a striking navy blue and white pattern, adding an empirical aura to the ambiance.
- The round table with its distinct X-shaped base utilizes minimal space and creates a quaint but spacious spot for dining, entertaining, and cosy conversations.

#### Measurements 4 Seater Table

Details

110cm

Proportion

150cm