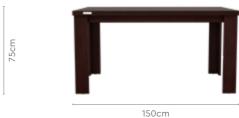

### **Opulent Advance**

#### Features

- Luxurious aesthetic with clean lines, form, and shape.
- Versatile glass top in a neutral colour, contrasted with darker legs in Walnut shade.
- Sturdy Sheesham wood frame, Oak wood legs, and tempered glass top.
- Easy to maintain, with ground clearance for cleaning.

#### Colour

### Beige Material WOOD

#### Measurements

140cm