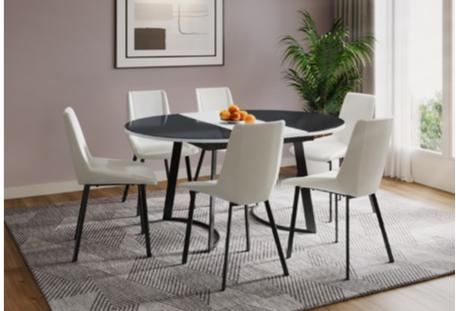

### Salt & Pepper Dining Table

#### With Tuscany NX Chair

#### Features

Colour

- Contemporary, glossy, black tempered glass tabletop with off-white edges works well in areas with space constraints.
- Can be converted to a 6-seater in one simple step - by folding out the middle, off-white extension.
- Ultra-modern bucket seat chairs have all-round cushioning for comfort.

Measurements

Material WOOD & GLASS

Proportion