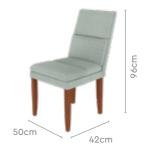

### **Crescent Dining** Table

#### With Chair

#### Features

Colour

Table

Chair

- The dining set follows modern aesthetics and a clean, linear shape that is accentuated with the clear tempered glass top.
- Sleek understorage shelf provides space for storage.
- Table base is crafted with metal. This combination of glass and metal enables easy and quick maintenance.

42.4cm

Details

**Opulent Advance Dining Table** 