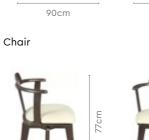

#### Features

Colour

Table

Chair

- The dining set follows modern aesthetics and a clean, linear shape that is accentuated with the clear tempered glass top.
- Sleek understorage shelf provides space for storage.
- Table base is crafted with metal. This combination of glass and metal enables easy and quick maintenance.

42.4cm

Details

**Opulent Advance Dining Table** 