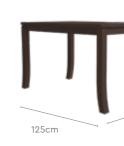

The table's design and size makes it suitable for large gatherings.
- Built to last with premium materials.
- The accompanying chairs offer stylish and comfortable seating with cushioned backrests and seats.



#### Colour



#### Measurements

90cn

180cm

8 Seater Table

Chair





Material

WOOD

Proportion











6 Seater Table



## Leslie Dining Table

#### With Tracy Chair

#### Features

- Warm and enchantingly curvaceous, the Leslie dining table features a smooth dark brown finish and rounded edges for safety.
- The rubberwood frame ensures this table stands the test of time.
- Ideal for casual family meals and Sunday board games. Makes an impressive serving table or sideboard for large gatherings.
- Pairs well with the Tracy or Delta chairs.





Measurements 4 Seater Table



# Brown



Beige &

Material WOOD





Details

## **Clement Dining Table**

#### With Delta Chair

#### Features

- The Clement Dining Table complements a range of interiors with its dark brown wood finish, adding warmth to your dining space.
- The sculpted designer legs and tabletop with skirting add a stylish touch.
- With its solid construction, this long-lasting centre piece will create timeless dining experiences.
- Ideal for large family gatherings or hosting friends.
- Pairs well with the Tracy or Delta chairs.



#### Colour

Table



#### Material

WOOD







Measurements

6 Seater Table

180cm

90cm







Brown





 $\overline{\mathbf{\Lambda}}$ **Download PDF** 

Tracy Chair



75cm





## **Osogna Dining Table**

With Tracy Chair

#### Features

- The Osogna table is str