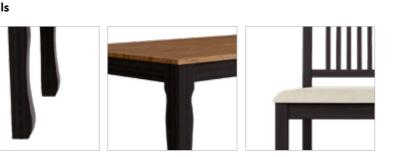

#### Features

Colour

Table

Chair

- The dining set follows modern aesthetics and a clean, linear shape that is accentuated with the clear tempered glass top.
- Sleek understorage shelf provides space for storage.
- Table base is crafted with metal. This combination of glass and metal enables easy and quick maintenance.

#### Features

- Sheesham wood frame, mounted on Oak wood legs with a spacious tempered glass top.
- Smooth 360° swivel dining chairs with a slightly reclining back, upholstered in a neutral-coloured abrasion resistant PVC upholstery.
- Swivel seat mounted on sturdy Sheesham wood legs, in a walnut shade, that are easy to assemble and disassemble due to their knockdown construction.

#### Colour

Table & Chair

Material

Proportion

WOOD + GLASS

6 Seater Table

- DIRH Range of solid
  - wood products

**Opulent Advanced Chair** 