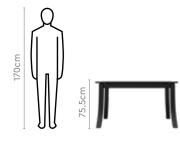

ing centre piece will create timeless dining experiences.
- Ideal for large family gatherings or hosting friends.
- Pairs well with the Tracy or Delta chairs.



#### Colour

Table



#### Material

WOOD







Measurements

6 Seater Table

180cm

90cm







Brown





 $\overline{\mathbf{\Lambda}}$ **Download PDF** 

Tracy Chair



75cm





## **Osogna Dining Table**

With Tracy Chair

#### Features

- The Osogna table is strikingly impressive with its dark brown wood finish.
- Featuring a tabletop with wood veneer and a solid rubberwood understructure.
- Rounded edges and curved legs create a child-friendly dining space.
- The compact size is ideal for small dining rooms.
- Pairs well with the elegantly designed Tracy or Delta chairs.



#### Colour



#### Material

WOOD

Proportion



**Measurements** 4 Seater Table

75cm

140cm



Tracy Chair

Details



### Upmods®. Upgradable. Modular.

Upmods<sup>®</sup> is our new furniture range designed for easy customisation. With multiple size options and the ability to upgrade over time, it's a practical choice that can grow with your needs and preferences.



### Upmods<sup>®</sup> Dining. Balance style with functionality.

Offering a variety of table sizes, styles, and functions for you to choose from, the Upmods® Dining Range is incredibly versatile. It can complement many decor styles and can fit into your home and lifestyle with ease.







Choose from a striking collection of tabletop patterns to best suit your taste. Options with different types of storage provide ample space to keep daily-use items within reach or s