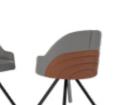

#### Table top options

HIGH GLOSS WOOD RUBBERWOOD

METAL

High Back Measurements Astra chair Eve chair

Ronin chair

#### **Mid Back Measurements**

59cm

Zentia chair

59cm 60cm

Ezra chair

58cm 60cm

Fraise chair

Freya chair

50cm

60cm

60cm 60cm

Zylo chair

### Leg Options

Star

60cr

60cn

**Colour & Material** 

Black Brown

Black Brown

**Colour & Material** 