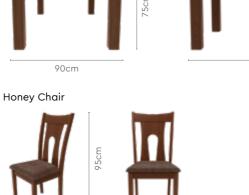

### **Onyx Dining Table**

#### With Honey Chair

#### Features

- · Lending earthiness to this quintessential-patterned wood tabletop design, are its cappuccinocoloured table legs. Together, they make a potent combination that enhances your décor.
- The padded-fabric upholstery of the wooden chair runs over the surface and provides a comfortable experience.

6 Seater Table

Measurements

90cm

Details