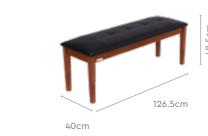

small spaces, so changing your interior every few months is now a much easier task.
- The rectangular shape and brown shade contribute to its neutral, universal look. A table that seems at home no matter the décor.
- With solid wood legs and MDF used in the tabletop, it can bear the weight of large vases and heavy dinner sets with grace.







Details

90cm

### **Feast Dining Table**

#### With Chair & Bench

#### Features

- Large dining piece for great Indian families. Caters to all your functions and gatherings.
- Rubberwood framework ensures longevity, and natural wood tone with glossy PU upholstery is aesthetically pleasing.
- Low on maintenance and requires routine cleaning only.



#### Colour





#### Material

WOOD

#### Proportion





48.6cm

Measurements

106.5cm



Bench



#### Details

48.6cm

Chair





Proportion

Click to Purchase

Download PDF













### goom interio

### Magnitude Dining Table

#### With Chair

#### Features

- The Magnitude's luxurious design and high-quality craftsmanship make this table the focal point of your dining space.
- The dark brown wood finish with high gloss showcases visible wood grains and gently reflects light, adding to the beauty of the table.
- The carved pillar-like designer legs add stability and style.
- Magnitude chairs with lattice-designed backrests complement the table's style.



### Table

Colour

## Mahogany

Chair



Brown & Indian Mahogany

8 Seater Table

Measurements



Material WOOD

Proportion





## **Diner Dining Table**

### With Chair

#### Features

- The Diner table features a sleek esp