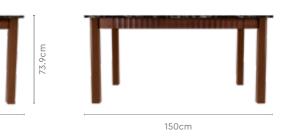

d provides a comfortable experience.

6 Seater Table



Measurements

90cm



Details



## **Bliss V2 Dining Table**

#### With Chair & Bench

#### Features

- The 8-seater Sheesham wood table with a bench and 4 chairs is a fantastic addition to your dining space. Ideal for big family get-togethers.
- Part of the solid wood furniture collection and hence sturdy and durable.
- The set has a very fine Walnut finish, and the chair and bench are upholstered in fabric with a light brown hue, giving it a cosy and friendly appearance.



#### Colour





### Material

WOOD







48cm

Measurements

8 Seater Table

Chair

59cm





Details

Colour Table



Chair



Material WOOD















Cappuccino









Download PDF

Click to Purchase







 $\overline{\mathbf{1}}$ **Download PDF** 







### **Grande Adv Dining** Table

#### With Chair

#### Features

- The Grande Advance dining table is from our Dura-wood series dedicated to those who love the rustic charm and the warmth of solid wood furniture.
- The table boasts visible wooden grains and knot marks that are natural properties of Sheesham wood, creating a rich texture for an enhanced dining experience.
- The open space below the table facilitates easier cleaning. Chairs are well-cushioned for comfort seating.







4 Seater Table

Measurements

All sizes in cm

Chair

#### Details



## **Amber Dining Table**

#### With Honey Chair

#### Features

- Add luxurious appeal to your dining space with the deep cappuccino-brown tone of this table.
- Made of solid rubberwood, hence strong and durable.
- Comfortable dining