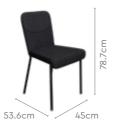

#### Features

Colour

Table

Chair

- The dining set follows modern aesthetics and a clean, linear shape that is accentuated with the clear tempered glass top.
- Sleek understorage shelf provides space for storage.
- Table base is crafted with metal. This combination of glass and metal enables easy and quick maintenance.

42.4cm

Details

**Opulent Advance Dining Table** 