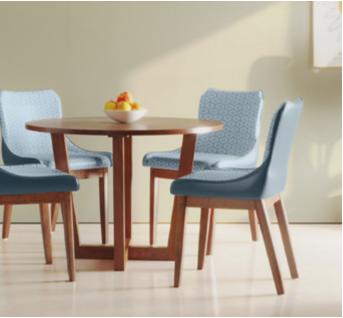

### **Crescent Dining** Table

#### With Chair

#### Features

Colour

Table

Chair

- The dining set follows modern aesthetics and a clean, linear shape that is accentuated with the clear tempered glass top.
- Sleek understorage shelf provides space for storage.
- Table base is crafted with metal. This combination of glass and metal enables easy and quick maintenance.