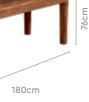

nd tear.
- Bush fittings on legs protect floor from scratches and facilitate noiseless movement.
- The table and chairs require minimal maintenance.





100cm

Measurements

4 Seater Table

8 Seater Table



Details



## **Troy Dining Table**

#### With Kosmic Chair

#### Features

- The white, glossy ceramicfinished tabletop is the highlight in this simple, yet chic design that blends with most interiors.
- Matte black metal base creates a striking contrast with the tabletop.
- Dark grey chairs provide comfortable seating for meals, conversations, and board games.



#### Colour

Table



Chair



Material



WOOD & METAL

#### Proportion





Measurements

6 Seater Table



Kosmic Chair



Details







Colour









Material WOOD



















wood products

6 Seater Table









With Chair

• The Relish dining table in

opulent black exudes a

• Curved design elements

offer ample legroom.

which is known for its

contribute to the visual

warm and inviting elegance.

allure. Sturdy pedestal legs

• Made of solid Mango wood

strength, durability, and

long-lasting lustrous texture.

• Stain- and scratch-resistant, this black table is an excellent choice for families with children or pets.

Features

**Relish Dining Table** 

20

### goom interio

 $\overline{\mathbf{1}}$ 

## Ingrid V2 Table

#### With Chair & Bench

#### Features

- Dining set with classic natural Walnut tones that is cosy and inviting.
- Combination of table, chair, and bench provides enough space for all family members, young or old.
- The Sheesham wood frame gives it a strong and durable