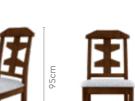

#### Features

Colour

Table

Chair

- The dining set follows modern aesthetics and a clean, linear shape that is accentuated with the clear tempered glass top.
- Sleek understorage shelf provides space for storage.
- Table base is crafted with metal. This combination of glass and metal enables easy and quick maintenance.