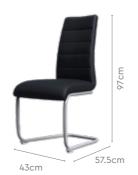

#### Measurements

All sizes in cm Ebony Chair

6 Seater Table

Proportion

Details

| Width | Depth | Height |
|-------|-------|--------|
| 57.0  | 44.0  | 97.0   |

160cm

With Ellie Chair and Kalyx Bench