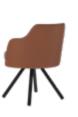

#### Features

Colour

Table

Chair

- The dining set follows modern aesthetics and a clean, linear shape that is accentuated with the clear tempered glass top.
- Sleek understorage shelf provides space for storage.
- Table base is crafted with metal. This combination of glass and metal enables easy and quick maintenance.

42.4cm

Details

**Opulent Advance Dining Table** 