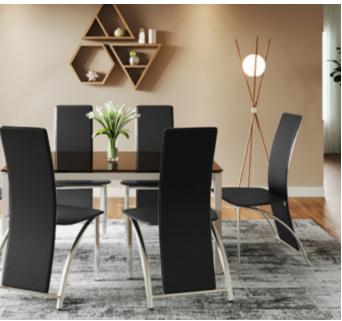

### **Crescent Dining** Table

#### With Chair

#### Features

Colour

Table

Chair

- The dining set follows modern aesthetics and a clean, linear shape that is accentuated with the clear tempered glass top.
- Sleek understorage shelf provides space for storage.
- Table base is crafted with metal. This combination of glass and metal enables easy and quick maintenance.