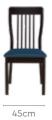

#### Click to Purchase $\overline{\mathbf{\Lambda}}$ **Download PDF**

With Pause Chair

• A timeless dining set

nicks and scratches.

Hardwood construction

for longterm use. • Comfortable chairs with a sturdy backrest and rubberwood legs offer

stability.

Colour

curved legs.

with distinctive-looking

• Smooth table edges reduce the frequency of unintentional

with warm mahogany hue is

providing a durable solution

perfect for Indian interiors,

Features

## Swish Dining Table

With Chair

#### Features

- A straightforward and timeless design that is aesthetic and comfortable at the same time.
- The mahogany tone stands out and provides the furniture a classic appearance.
- Rubberwood understructure provides strength and durability.

#### Colour

#### Material

WOOD

Chair

Measurements

6 Seater Table

150cm

Proportion

## Table Mahogany Chair

Material WOOD

Proportion

Details

Measurements

90cm

Pause Chair