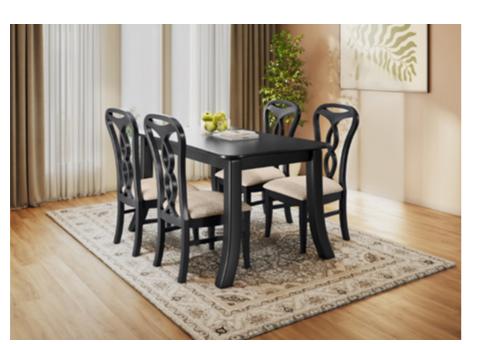

### **Onyx Dining Table**

#### With Honey Chair

#### Features

- · Lending earthiness to this quintessential-patterned wood tabletop design, are its cappuccinocoloured table legs. Together, they make a potent combination that enhances your décor.
- The padded-fabric upholstery of the wooden chair runs over the surface and provides a comfortable experience.