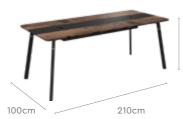

#### Features

- The Leon dining table blends functionality with contemporary aesthetics, offering both comfort and visual appeal.
- The table features a tempered glass top with a durable wooden understructure.
- Elegant chairs upholstered in a neutral fabric complement various interior designs, adding a cosy touch.
- Ideal for both casual meals and formal gatherings.

#### Colour

Ash & Walnut

#### Material **GLASS & WOOD**

Proportion

90cm