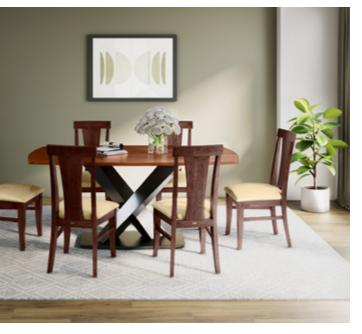

### **Neo Apple Dining** Table

#### Features

- An elegant table with an angular frame and a blend of dark and metallic shades.
- A colour combination that will stay true to your lifestyle and never go out of date.
- A unique shape that occupies less space and blends with every style of décor.
- Easy-to-clean upholstery on chairs that also provides a smooth texture.