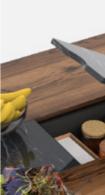

Each table can be configured with different tops on a base understructure.

Metal understructure

Plain top

Aclectic

With clear centre

Bezel

With centre storage

Mysterio

### **Mysterio**

#### Features

- An eclectic blend of high quality HDMR finishes in warm wood and stone patterns.
- Value-for-space runner-inspired detail accommodates a spacious storage niche operated from the top with soft hinges.
- Superlative detailing with tapering legs provides structural stability and safety.