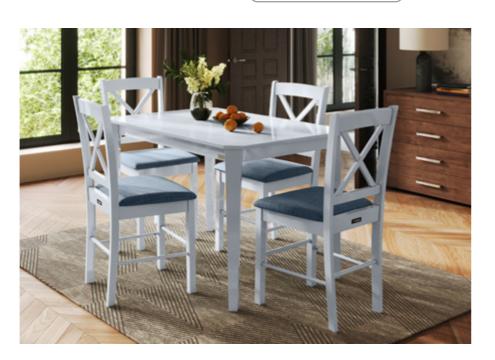

### With Chair

#### Features

- Sheesham wood frame, mounted on Oak wood legs with a spacious tempered glass top.
- Smooth 360° swivel dining chairs with a slightly reclining back, upholstered in a neutral-coloured abrasion resistant PVC upholstery.
- Swivel seat mounted on sturdy Sheesham wood legs, in a walnut shade, that are easy to assemble and disassemble due to their knockdown construction.

#### Colour

Table & Chair

Material

Proportion

WOOD + GLASS

6 Seater Table

- DIRH Range of solid
  - wood products

**Opulent Advanced Chair** 