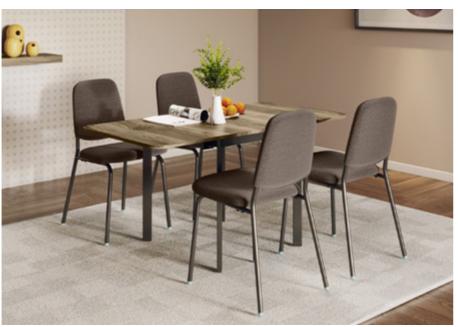

### **Cooper Dining Table** With Radiance NX Chair

#### Features

- The chrome-plated design sets this dining set apart.
- An undershelf for storage that can be used for your day-to-day essentials such as placemats as well as during gatherings.
- Combine them with complementary and ultra comfortable chairs.

#### Colour

Chair

Material METAL + GLASS

Proportion

#### Measurements 6 Seater Table

90cm

Radiance NX Chair

Colour

Clear