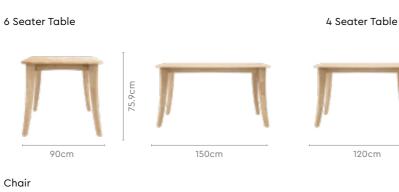

d PDF





Table

• A must-have for modern

with sleek legs.

homes, this table has a solid, UV-cured, and matte-

• The interesting pairing of the very light-coloured warm wooden frame and the rustcoloured fabric upholstery, make this attractive.

finished rubberwood frame

With Chair

Features

Sandcastle Dining

46

goom interio

### **Estana Dining Set**

#### Features

Colour

Table

Chair

- Very minimal, small, and compact design that suits both small corners and large Indian spaces equally.
- Mahogany finish table, along with chairs with sleek straightforward design, are a blend of clean aesthetics and comfort.



Measurements

All sizes in cm

Estana Chair

4 Seater Table



75cm

Details

Proportion

Material

WOOD



#### Material

Proportion

WOOD

Colour



#### Measurements













 $\overline{\mathbf{1}}$ 

### Download PDF









| Height | Depth | Width |
|--------|-------|-------|
| 82.5   | 44.0  | 40.0  |





 $\overline{\mathbf{1}}$ 

## Jack Dining Table

#### With Rose Chair

#### Features

- It is designed to easily fit in small spaces, so changing your interior every few months is now a much easier task.
- The rectangular shape and brown shade contribute to its neutral, universal look. A table that seems at home no matter the décor.
- With solid wood legs and MDF used in the tabletop, it can bear the weight of large vases and heavy dinner sets with grace.







Details

90cm

### **Feast Dining Table**

#### With Chair & Bench

#### Features

- Large dining piece for great Indian families. Caters to all your functions and gatherings.
- Rubb