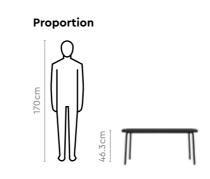

### Feast

#### Features

- The Feast bench is a sophisticated addition to your dining space with its glossy upholstery.
- because it can seat many people without needing extra chairs, which helps to declutter.
- The trendy design features a cushioned seat with
- Crafted from solid rubberwood, ensuring exceptional strength and long-lasting durability.

Colour

#### Measurements

# Black

Material WOOD

Proportion

65° 140

Measurements

• The bench is convenient

- button-tufted PU upholstery.

40cm

Proportion

Details

|   | _  |
|---|----|
| ζ | ر  |
| Ц | 0  |
|   | .* |

Features

Ingrid V2

• The Ingrid V2 dining bench

brings style to your dining

space with a clean, neutral