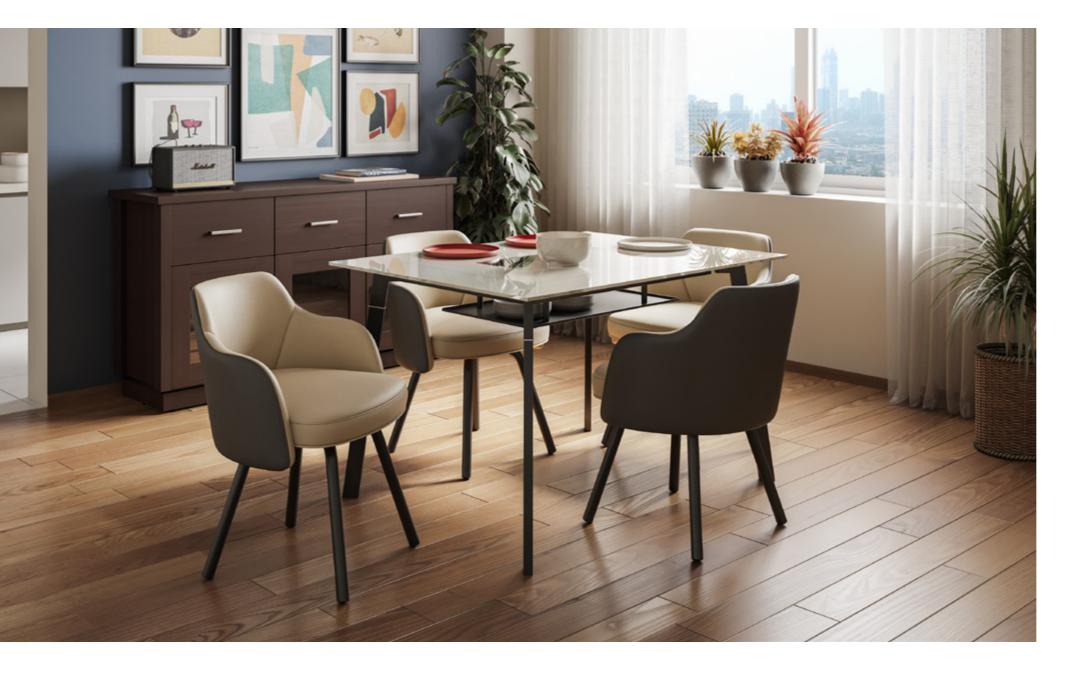

### Upmods<sup>®</sup> Dining. Balance style with functionality.

Offering a variety of table sizes, styles, and functions for you to choose from, the Upmods® Dining Range is incredibly versatile. It can complement many decor styles and can fit into your home and lifestyle with ease.

Choose from a striking collection of tabletop patterns to best suit your taste. Options with different types of storage provide ample space to keep daily-use items within reach or serve as a display space for decorative items.