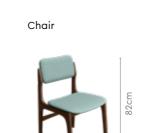

### **Crescent Dining** Table

#### With Chair

#### Features

Colour

Table

Chair

- The dining set follows modern aesthetics and a clean, linear shape that is accentuated with the clear tempered glass top.
- Sleek understorage shelf provides space for storage.
- Table base is crafted with metal. This combination of glass and metal enables easy and quick maintenance.

42.4cm

Details

**Opulent Advance Dining Table** 