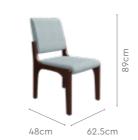

#### Material **GLASS & WOOD**

Proportion

90cm

#### Measurements

4 Seater Table

Material

**GLASS & METAL** 

Proportion

Ellie Chair

90cm

Details