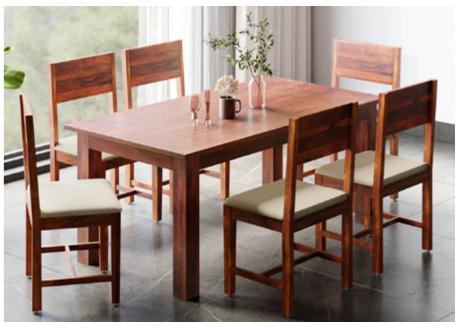

### **Crescent Dining** Table

#### With Chair

#### Features

Colour

Table

Chair

- The dining set follows modern aesthetics and a clean, linear shape that is accentuated with the clear tempered glass top.
- Sleek understorage shelf provides space for storage.
- Table base is crafted with metal. This combination of glass and metal enables easy and quick maintenance.