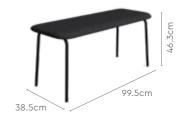

cture.
- Elegant chairs upholstered in a neutral fabric complement various interior designs, adding a cosy touch.
- Ideal for both casual meals and formal gatherings.



#### Colour



Ash & Walnut

#### Material **GLASS & WOOD**

Proportion





90cm



#### holds the table together in form and shape. • The tetrahedral structure visible through the glass creates an interesting pattern.

Features

- Four tensile segments along the slanted legs add to its beauty and stability.
- The minimalistic aesthetics contribute to a unique dining experience.

#### Measurements

4 Seater Table



Material

**GLASS & METAL** 

Proportion

Ellie Chair

90cm



Details







#### Measurements



180cm









Click to Purchase  $\overline{\mathbf{1}}$ **Download PDF** 



6 Seater Table



Kalyx Bench





 $\overline{\mathbf{1}}$ 

### **Snowflake Dining** Table

#### With Cream Treat Chair

#### Features

- Elegant dining set with the beauty of natural marble.
- Stain-resistant, the marble top is supported by sturdy metal legs.
- Complemented best with the Cream Treat chair, with its contrasting mix of subtle ivory tint of the seat, and the rich walnut textures of its legs.
- The metal understructure that looks like premium wood gives it the strength of metal and the elegance of wood.



80cm

#### Cream Treat Chair



Details



## **Elixir Dining Table**

#### With Opulent Plus Chair

#### Features

- A chic dining set that will make your dining area the focal point of your home.
- It contrasts well with the pristine white marble surface when used with the Opulent Advanced dining cha