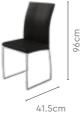

### **Crescent Dining** Table

#### With Chair

#### Features

Colour

Table

Chair

- The dining set follows modern aesthetics and a clean, linear shape that is accentuated with the clear tempered glass top.
- Sleek understorage shelf provides space for storage.
- Table base is crafted with metal. This combination of glass and metal enables easy and quick maintenance.

42.4cm

Details

**Opulent Advance Dining Table** 