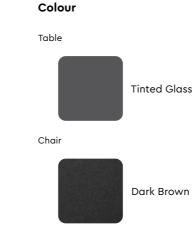

#### Features

Colour

Table

Chair

- The dining set follows modern aesthetics and a clean, linear shape that is accentuated with the clear tempered glass top.
- Sleek understorage shelf provides space for storage.
- Table base is crafted with metal. This combination of glass and metal enables easy and quick maintenance.

#### Colour

Table & Chair

Material

Proportion

WOOD + GLASS

6 Seater Table

- DIRH Range of solid
  - wood products

**Opulent Advanced Chair** 