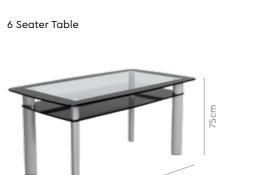

#### Features

Colour

Table

Chair

- The dining set follows modern aesthetics and a clean, linear shape that is accentuated with the clear tempered glass top.
- Sleek understorage shelf provides space for storage.
- Table base is crafted with metal. This combination of glass and metal enables easy and quick maintenance.

42.4cm

Details

**Opulent Advance Dining Table** 