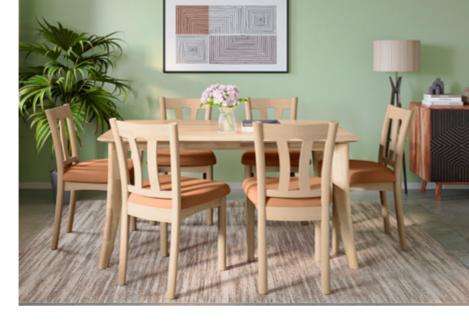

### **Crescent Dining** Table

#### With Chair

#### Features

Colour

Table

Chair

- The dining set follows modern aesthetics and a clean, linear shape that is accentuated with the clear tempered glass top.
- Sleek understorage shelf provides space for storage.
- Table base is crafted with metal. This combination of glass and metal enables easy and quick maintenance.