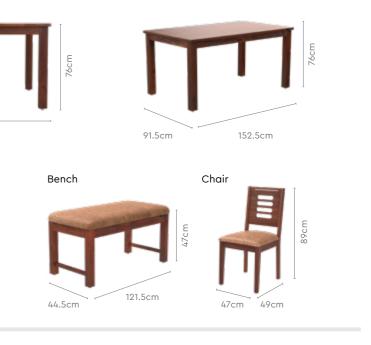

ure.

• Stain- and scratch-resistant, this black table is an excellent choice for families with children or pets.

Features

**Relish Dining Table** 

20

### goom interio

 $\overline{\mathbf{1}}$ 

## Ingrid V2 Table

#### With Chair & Bench

#### Features

- Dining set with classic natural Walnut tones that is cosy and inviting.
- Combination of table, chair, and bench provides enough space for all family members, young or old.
- The Sheesham wood frame gives it a strong and durable structure, and is insect-resistant.



Measurements

4 Seater Table





120cm



Black Chair

Colour

Table



#### Material

WOOD

Proportion







115cm

Measurements

4 Seater Table

115cm



Chair

## Table

Colour

Chair



Material WOOD

Proportion

Details







Download PDF







6 Seater Table





### goom interio

 $\overline{\mathbf{h}}$ 

Click to Purchase

Download PDF

Swivel

Mechanism

### **Arctic Dining Table**

With Allure Chair

#### Features

Colour

Table

Chair

Material

WOOD

- A compact solution for small eating areas or kitchens that extend into living spaces.
- The circular table is a contemporary blend of strong rubberwood frame, marble-patterned top, and an attractive pedestal base.

Marble

Royal Blue





- 106cm

## Table

**Atlanta Plus Dining** 

### With Chair

#### Features

- A blend of unique traditional aesthetics and modern techniques.
- Chairs come with the swivel mechanism, enhancing the comfort of your dining experience.
- This table has a sleek and compact look, and is available in dark brown wood.



Measurements

6 Seater Table

Table Dark B