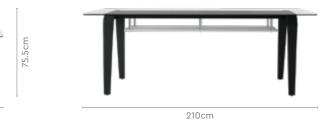

42.4cm

Details

**Opulent Advance Dining Table** 

160cm

WOOD + GLASS

Material

 $\overline{\mathbf{h}}$ 