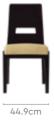

### **Crescent Dining** Table

#### With Chair

#### Features

Colour

Table

Chair

- The dining set follows modern aesthetics and a clean, linear shape that is accentuated with the clear tempered glass top.
- Sleek understorage shelf provides space for storage.
- Table base is crafted with metal. This combination of glass and metal enables easy and quick maintenance.

42.4cm

Details

**Opulent Advance Dining Table** 