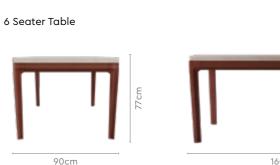

|-------------------------------------|
| White Ceramic | T                                   |
| Dark Grey     | 90cm                                |
|               | In this set                         |
|               | Opulent<br>Advanced<br>Buffet Table |
|               | → Pg 69                             |
|               |                                     |

Details



### **Terrene Dining Table**

#### With Terrene Plus Chair

#### Features

- An elegant and sophisticated piece of design for your dining space.
- Comes with a marble top that's supported by sturdy legs and an ashwood frame.
- Complemented by Terrene Plus chair that is designed with a solid rubberwood understructure for strength and durability.



#### Colour





#### Material WOOD + MARBLE



Proportion





Terrene Plus Chair

Measurements















Proportion

Material

WOOD & METAL

















Kosmic Chair



59cm 44.5cm





goom interio

 $\overline{\mathbf{1}}$ 

Click to Purchase

Download PDF

## **Spice Dining Table**

With Zest Chair

#### Features

- The Spice table showcases the fascinating patterns of natural wood, emanating a comforting warmth, and creating a connection to nature.
- The product is made of Sheesham wood, which is known for its durability and density. It can withstand regular wear and tear.
- Bush fittings on legs protect floor from scratches and facilitate noiseless movement.
- The table and chairs require minimal maintenance.





100cm

Measurements

4 Seater Table

8 Seater Table



Details



## **Troy Dining Table**

#### With Kosmic Chair

#### F