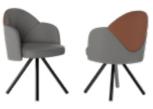

## **Elixir Dining Table**

#### With Opulent Plus Chair

#### Features

- A chic dining set that will make your dining area the focal point of your home.
- It contrasts well with the pristine white marble surface when used with the Opulent Advanced dining chair, which has a light brown upholstery.
- The 4-seat dining set is an efficient space-saving option for compact spaces.

Colour

Table

Material WOOD + MARBLE

Details

Click to Purchase

Download PDF

Swivel Mechanism

## Marble

Chair

Colour

Table

MARBLE + WOOD + METAL

 $\overline{\mathbf{1}}$ 

Click to Purchase

Download PDF