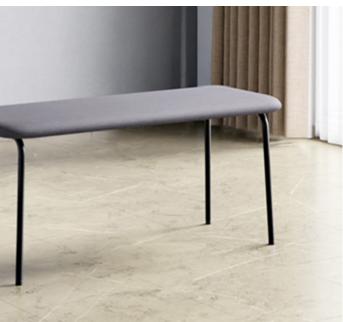

### Feast

#### Features

- The Feast bench is a sophisticated addition to your dining space with its glossy upholstery.
- because it can seat many people without needing extra chairs, which helps to declutter.
- The trendy design features a cushioned seat with
- Crafted from solid rubberwood, ensuring exceptional strength and long-lasting durability.

Colour