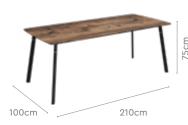

### Salt & Pepper Dining Table

#### With Tuscany NX Chair

#### Features

Colour

- Contemporary, glossy, black tempered glass tabletop with off-white edges works well in areas with space constraints.
- Can be converted to a 6-seater in one simple step - by folding out the middle, off-white extension.
- Ultra-modern bucket seat chairs have all-round cushioning for comfort.

Measurements

Material WOOD & GLASS

Proportion