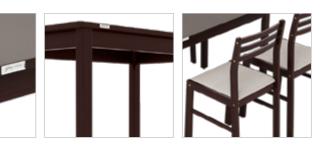

#### Features

Colour

- Contemporary, glossy, black tempered glass tabletop with off-white edges works well in areas with space constraints.
- Can be converted to a 6-seater in one simple step - by folding out the middle, off-white extension.
- Ultra-modern bucket seat chairs have all-round cushioning for comfort.

Measurements

Material WOOD & GLASS

Proportion