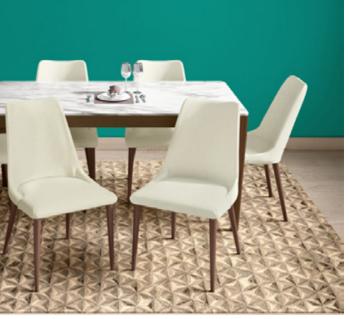

## **Elixir Dining Table**

#### With Opulent Plus Chair

#### Features

- A chic dining set that will make your dining area the focal point of your home.
- It contrasts well with the pristine white marble surface when used with the Opulent Advanced dining chair, which has a light brown upholstery.
- The 4-seat dining set is an efficient space-saving option for compact spaces.

Colour

Table

Material WOOD + MARBLE

Details

Click to Purchase

Download PDF

Swivel Mechanism

## Marble

Chair

Colour

Table

MARBLE + WOOD + METAL

 $\overline{\mathbf{1}}$ 

Click to Purchase

Download PDF