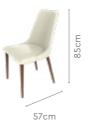

Measurements

All sizes in cm

Estana Chair

4 Seater Table

75cm

Details

Proportion

Material

### Download PDF

| Height | Depth | Width |
|--------|-------|-------|
| 82.5   | 44.0  | 40.0  |

 $\overline{\mathbf{1}}$ 