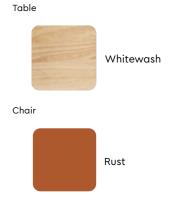

#### Click to Purchase $\overline{\mathbf{\Lambda}}$ **Download PDF**

With Pause Chair

• A timeless dining set

nicks and scratches.

Hardwood construction

for longterm use. • Comfortable chairs with a sturdy backrest and rubberwood legs offer

stability.

Colour

curved legs.

with distinctive-looking

• Smooth table edges reduce the frequency of unintentional

with warm mahogany hue is

providing a durable solution

perfect for Indian interiors,

Features

## Swish Dining Table

With Chair

#### Features

- A straightforward and timeless design that is aesthetic and comfortable at the same time.
- The mahogany tone stands out and provides the furniture a classic appearance.
- Rubberwood understructure provides strength and durability.

#### Colour

#### Material

WOOD

Chair

Measurements

6 Seater Table

150cm

Proportion

## Table Mahogany Chair

Material WOOD

Proportion

Details

Measurements

90cm

Pause Chair