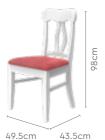

#### Features

Colour

Table

Chair

- The dining set follows modern aesthetics and a clean, linear shape that is accentuated with the clear tempered glass top.
- Sleek understorage shelf provides space for storage.
- Table base is crafted with metal. This combination of glass and metal enables easy and quick maintenance.