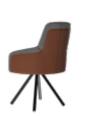

### **Crescent Dining** Table

#### With Chair

#### Features

Colour

Table

Chair

- The dining set follows modern aesthetics and a clean, linear shape that is accentuated with the clear tempered glass top.
- Sleek understorage shelf provides space for storage.
- Table base is crafted with metal. This combination of glass and metal enables easy and quick maintenance.