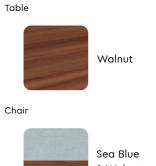

ude strong character and enhance the simplistic beauty of these tables. They are also easy to clean.
- Distinct diagonal orientation of legs maximises legroom and enhances stability thanks to the customised Joining Wedge details. Rounded corners add safety.

Pietra Grigia Black

White Carrara

Dark Brown



#### Colour

Table

Chair

Material

WOOD & METAL

Proportion

Measurements 4 Seater Table





Details



Marcelli Dining Table Download PDF

#### Features

With Chair

- The Marcelli dining table will enhance your dining space with a clean and contemporary look.
- The table's design and size makes it suitable for large gatherings.
- Built to last with premium materials.
- The accompanying chairs offer stylish and comfortable seating with cushioned backrests and seats.



#### Colour



#### Measurements

90cn

180cm

8 Seater Table

Chair





Material

WOOD

Proportion











6 Seater Table



## Leslie Dining Table

#### With Tracy Chair

#### Features

- Warm and enchantingly curvaceous, the Leslie dining table features a smooth dark brown finish and rounded edges for safety.
- The rubberwood frame ensures this table stands the test of time.
- Ideal for casual family meals and Sunday board games. Makes an impressive serving table or sideboard for large gatherings.
- Pairs well with the Tracy or Delta chairs.





Measurements 4 Seater Table



# Brown



Beige &

Material WOOD





Details

## **Clement Dining Table**

#### With Delta Chair

#### Features

- The Clement Dining Table complements a range of interiors with its dark brown wood finish, adding warmth