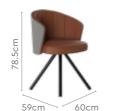

#### Features

Colour

Table

Chair

- The dining set follows modern aesthetics and a clean, linear shape that is accentuated with the clear tempered glass top.
- Sleek understorage shelf provides space for storage.
- Table base is crafted with metal. This combination of glass and metal enables easy and quick maintenance.

42.4cm

Details

**Opulent Advance Dining Table** 