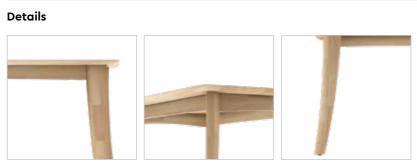

#### Features

Colour

Table

Chair

- The dining set follows modern aesthetics and a clean, linear shape that is accentuated with the clear tempered glass top.
- Sleek understorage shelf provides space for storage.
- Table base is crafted with metal. This combination of glass and metal enables easy and quick maintenance.

#### Features

- Sheesham wood frame, mounted on Oak wood legs with a spacious tempered glass top.
- Smooth 360° swivel dining chairs with a slightly reclining back, upholstered in a neutral-coloured abrasion resistant PVC upholstery.
- Swivel seat mounted on sturdy Sheesham wood legs, in a walnut shade, that are easy to assemble and disassemble due to their knockdown construction.