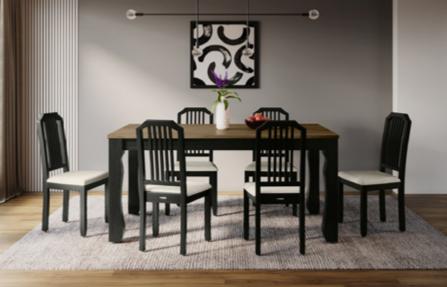

## Mod Knight Table

#### With Ebony Chair

#### Features

- Break away from typical designs. Make way for this modish dining table in your dining space.
- The sleek silver, chrome-plated legs of the table add elegance to the structure, making it a stylish addition to your interiors.
- Topped with glass, this table looks elegant while having the toughness of tempered glass. The glass also makes it a versatile choice.