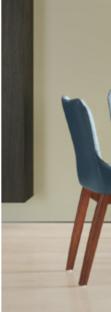

### Salt & Pepper Dining Table

#### With Tuscany NX Chair

#### Features

Colour

- Contemporary, glossy, black tempered glass tabletop with off-white edges works well in areas with space constraints.
- Can be converted to a 6-seater in one simple step - by folding out the middle, off-white extension.
- Ultra-modern bucket seat chairs have all-round cushioning for comfort.