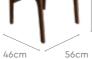

### **Crescent Dining** Table

#### With Chair

#### Features

Colour

Table

Chair

- The dining set follows modern aesthetics and a clean, linear shape that is accentuated with the clear tempered glass top.
- Sleek understorage shelf provides space for storage.
- Table base is crafted with metal. This combination of glass and metal enables easy and quick maintenance.

42.4cm

Details

**Opulent Advance Dining Table** 