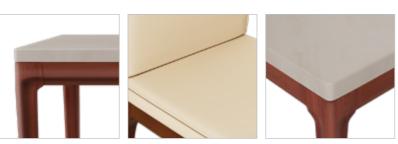

#### Features

Colour

Table

Chair

- The dining set follows modern aesthetics and a clean, linear shape that is accentuated with the clear tempered glass top.
- Sleek understorage shelf provides space for storage.
- Table base is crafted with metal. This combination of glass and metal enables easy and quick maintenance.

42.4cm

Details

**Opulent Advance Dining Table** 