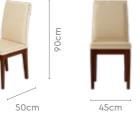

--|
| White Ceramic | T                                   |
| Dark Grey     | 90cm                                |
|               | In this set                         |
|               | Opulent<br>Advanced<br>Buffet Table |
|               | → Pg 69                             |
|               |                                     |

Details



### **Terrene Dining Table**

#### With Terrene Plus Chair

#### Features

- An elegant and sophisticated piece of design for your dining space.
- Comes with a marble top that's supported by sturdy legs and an ashwood frame.
- Complemented by Terrene Plus chair that is designed with a solid rubberwood understructure for strength and durability.



#### Colour





#### Material WOOD + MARBLE



Proportion





Terrene Plus Chair

Measurements















Proportion

Material

WOOD & METAL

















Kosmic Chair



59cm 44.5cm





goom interio

 $\overline{\mathbf{1}}$ 

Click to Purchase

Download PDF

## **Spice Dining Table**

With Zest Chair

#### Features

- The Spice table showcases the fascinating patterns of natural wood, emanating a comforting warmth, and creating a connection to nature.
- The product is made of Sheesham wood, which is known for its durability and density. It can withstand regular wear and tear.
- Bush fittings on legs protect floor from scratches and facilitate noiseless movement.
- The table and chairs require minimal maintenance.





100cm

Measurements

4 Seater Table

8 Seater Table



Details



## **Troy Dining Table**

#### With Kosmic Chair

#### Features

- The white, glossy ceramic