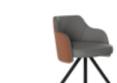

#### Table top options

HIGH GLOSS WOOD RUBBERWOOD

METAL

High Back Measurements Astra chair Eve chair

Ronin chair

#### **Mid Back Measurements**

59cm

Zentia chair

59cm 60cm

Ezra chair

58cm 60cm

Fraise chair

Freya chair

50cm

60cm

60cm 60cm

Zylo chair

### Leg Options

Star

60cr

60cn

**Colour & Material** 

Black Brown

Black Brown

**Colour & Material** 