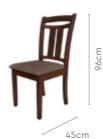

### **Opulent Advance**

#### Features

- Luxurious aesthetic with clean lines, form, and shape.
- Versatile glass top in a neutral colour, contrasted with darker legs in Walnut shade.
- Sturdy Sheesham wood frame, Oak wood legs, and tempered glass top.
- Easy to maintain, with ground clearance for cleaning.

#### Colour

### Beige Material WOOD

#### Measurements

140cm