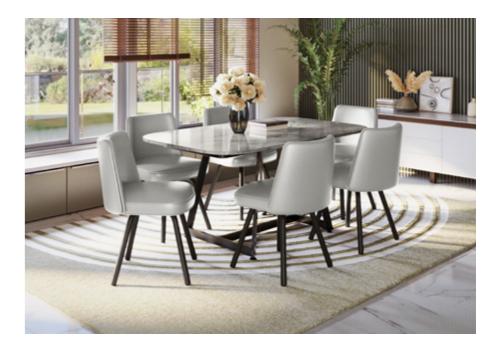

### **Crescent Dining** Table

#### With Chair

#### Features

Colour

Table

Chair

- The dining set follows modern aesthetics and a clean, linear shape that is accentuated with the clear tempered glass top.
- Sleek understorage shelf provides space for storage.
- Table base is crafted with metal. This combination of glass and metal enables easy and quick maintenance.