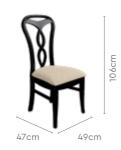

eriences.
- Ideal for large family gatherings or hosting friends.
- Pairs well with the Tracy or Delta chairs.



#### Colour

Table



#### Material

WOOD







Measurements

6 Seater Table

180cm

90cm







Brown





 $\overline{\mathbf{\Lambda}}$ **Download PDF** 

Tracy Chair



75cm





## **Osogna Dining Table**

With Tracy Chair

#### Features

- The Osogna table is strikingly impressive with its dark brown wood finish.
- Featuring a tabletop with wood veneer and a solid rubberwood understructure.
- Rounded edges and curved legs create a child-friendly dining space.
- The compact size is ideal for small dining rooms.
- Pairs well with the elegantly designed Tracy or Delta chairs.



#### Colour



#### Material

WOOD

Proportion



**Measurements** 4 Seater Table

75cm

140cm



Tracy Chair

Details



### Upmods®. Upgradable. Modular.

Upmods<sup>®</sup> is our new furniture range designed for easy customisation. With multiple size options and the ability to upgrade over time, it's a practical choice that can grow with your needs and preferences.



### Upmods<sup>®</sup> Dining. Balance style with functionality.

Offering a variety of table sizes, styles, and functions for you to choose from, the Upmods® Dining Range is incredibly versatile. It can complement many decor styles and can fit into your home and lifestyle with ease.







Choose from a striking collection of tabletop patterns to best suit your taste. Options with different types of storage provide ample space to keep daily-use items within reach or serve as a display space for decorative items.