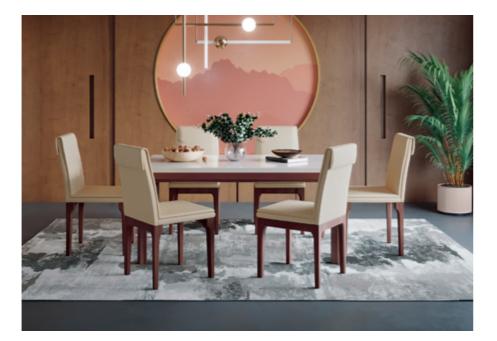

## Leon Dining Table

### With Chair

#### Features

- The Leon dining table blends functionality with contemporary aesthetics, offering both comfort and visual appeal.
- The table features a tempered glass top with a durable wooden understructure.
- Elegant chairs upholstered in a neutral fabric complement various interior designs, adding a cosy touch.
- Ideal for both casual meals and formal gatherings.

#### Colour

Ash & Walnut

#### Material **GLASS & WOOD**

Proportion

90cm