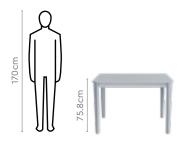

42.4cm

Details

**Opulent Advance Dining Table** 

160cm

WOOD + GLASS

Material

 $\overline{\mathbf{h}}$ 