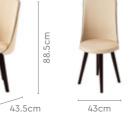

#### Features

Colour

Table

Chair

- The dining set follows modern aesthetics and a clean, linear shape that is accentuated with the clear tempered glass top.
- Sleek understorage shelf provides space for storage.
- Table base is crafted with metal. This combination of glass and metal enables easy and quick maintenance.

#### Features

- Sheesham wood frame, mounted on Oak wood legs with a spacious tempered glass top.
- Smooth 360° swivel dining chairs with a slightly reclining back, upholstered in a neutral-coloured abrasion resistant PVC upholstery.
- Swivel seat mounted on sturdy Sheesham wood legs, in a walnut shade, that are easy to assemble and disassemble due to their knockdown construction.

#### Colour

Table & Chair

Material

Proportion

WOOD + GLASS

6 Seater Table

- DIRH Range of solid
  - wood products

**Opulent Advanced Chair** 