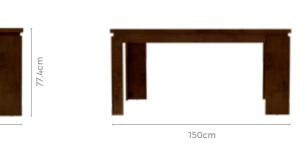

#### Features

Colour

Table

Chair

- The dining set follows modern aesthetics and a clean, linear shape that is accentuated with the clear tempered glass top.
- Sleek understorage shelf provides space for storage.
- Table base is crafted with metal. This combination of glass and metal enables easy and quick maintenance.

42.4cm

Details

**Opulent Advance Dining Table** 