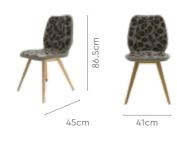

#### Colour

Table & Chair

Material

Proportion

WOOD + GLASS

6 Seater Table

- DIRH Range of solid
  - wood products

**Opulent Advanced Chair** 