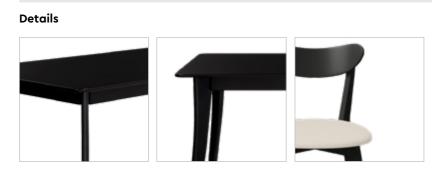

#### Measurements

All sizes in cm Ebony Chair

6 Seater Table

Proportion

Details

| Width | Depth | Height |
|-------|-------|--------|
| 57.0  | 44.0  | 97.0   |

160cm

With Ellie Chair and Kalyx Bench