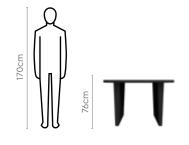

ntribute to the visual

warm and inviting elegance.

allure. Sturdy pedestal legs

• Made of solid Mango wood

strength, durability, and

long-lasting lustrous texture.

• Stain- and scratch-resistant, this black table is an excellent choice for families with children or pets.

Features

**Relish Dining Table** 

20

### goom interio

 $\overline{\mathbf{1}}$ 

## Ingrid V2 Table

#### With Chair & Bench

#### Features

- Dining set with classic natural Walnut tones that is cosy and inviting.
- Combination of table, chair, and bench provides enough space for all family members, young or old.
- The Sheesham wood frame gives it a strong and durable structure, and is insect-resistant.



Measurements

4 Seater Table





120cm



Black Chair

Colour

Table



#### Material

WOOD

Proportion







115cm

Measurements

4 Seater Table

115cm



Chair

## Table

Colour

Chair



Material WOOD

Proportion

Details







Download PDF







6 Seater Table





### goom interio

 $\overline{\mathbf{h}}$ 

Click to Purchase

Download PDF

Swivel

Mechanism

### **Arctic Dining Table**

With Allure Chair

#### Features

Colour

Table

Chair

Material

WOOD

- A compact solution for small eating areas or kitchens that extend into living spaces.
- The circular table is a contemporary blend of strong rubberwood frame, marble-patterned top, and an attractive pedestal base.

Marble

Royal Blue





- 106cm

## Table

**Atlanta Plus Dining** 

### With Chair

#### Features

- A blend of unique traditional aesthetics and modern techniques.
- Chairs come with the swivel mechanism, enhancing