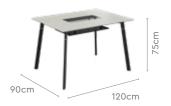

#### Features

- Simple, stylish design with tapering metal legs. Attractive high-quality tabletop choices and table patterns.
- The 4-, 6- and 8-seater configurations can be customised to create your dining ambience by mixing and matching from a variety of seating.

#### Measurements

4 seater

6 seater

8 seater

#### Table top options

HIGH GLOSS WOOD

Afyon Marble

Lydia

Black Marble

#### **Colour & Material**

Understructure METAL

Brown Black Measurements

180cm

Gordion

Banana Leaf

Grigio

 $\overline{\mathbf{1}}$ Download PDF