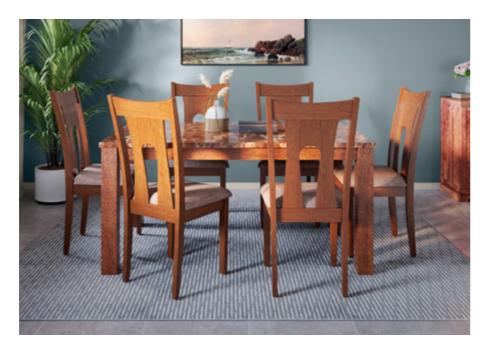

### **Onyx Dining Table**

#### With Honey Chair

#### Features

- · Lending earthiness to this quintessential-patterned wood tabletop design, are its cappuccinocoloured table legs. Together, they make a potent combination that enhances your décor.
- The padded-fabric upholstery of the wooden chair runs over the surface and provides a comfortable experience.

6 Seater Table

Measurements

90cm

Details