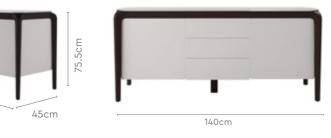

e.
- Tabletop of high-quality wood with a scratch- and moisture-resistant finish.
- Minimalist appeal complements a variety of interior styles.





Chair

Colour



#### Material WOOD & METAL

#### Proportion





### **Opulent Advance**

#### Features

- Luxurious aesthetic with clean lines, form, and shape.
- Versatile glass top in a neutral colour, contrasted with darker legs in Walnut shade.
- Sturdy Sheesham wood frame, Oak wood legs, and tempered glass top.
- Easy to maintain, with ground clearance for cleaning.



#### Colour

### Beige Material WOOD

#### Measurements

140cm

#### Details



Pair with

#### **Opulent Advance Dining Table**

→Pg2

goom interio

 $\overline{\mathbf{h}}$ 

Download PDF

#### Measurements





75.5cm



#### Details



104cm











wood products





### goom interio

 $\overline{\mathbf{\Lambda}}$ 

Click to Purchase 📜

Download PDF

### Grayson

#### Features

- A contemporary and compact seating option for varied needs.
- The attractive design with black fabric fits in all types of interior spaces.
- Strong and durable with metal structure.



#### Colour



Material





METAL

46cm

Measurements



Proportion





## Lexi

#### Features

- Carefully built from solid rubberwood, this strong and long-lasting elegant bench is a must-have for your living space.
- Comes with a detachable Velcro cushioning, making it possible for the users to change the upholstery when required.



Colour

#### Measurements



Citrus Green

Material WOOD





Details

Proportion

















**Bliss V2** 

• The elegant Bliss V2 bench

enhances