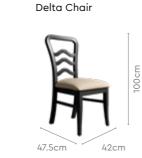

## **Clement Dining Table**

#### With Delta Chair

#### Features

- The Clement Dining Table complements a range of interiors with its dark brown wood finish, adding warmth to your dining space.
- The sculpted designer legs and tabletop with skirting add a stylish touch.
- With its solid construction, this long-lasting centre piece will create timeless dining experiences.
- Ideal for large family gatherings or hosting friends.
- Pairs well with the Tracy or Delta chairs.