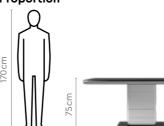

42.4cm

Details

**Opulent Advance Dining Table** 

#### Colour

Table & Chair

Material

Proportion

WOOD + GLASS

6 Seater Table

- DIRH Range of solid
  - wood products

**Opulent Advanced Chair** 

160cm

WOOD + GLASS

Material

 $\overline{\mathbf{h}}$ 