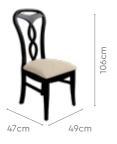

#### Features

- A blend of unique traditional aesthetics and modern techniques.
- Chairs come with the swivel mechanism, enhancing the comfort of your dining experience.
- This table has a sleek and compact look, and is available in dark brown wood.

Measurements

6 Seater Table

Table Dark Brown Chair Beige

### Material

Colour

WOOD

#### Details

54cm

150cm