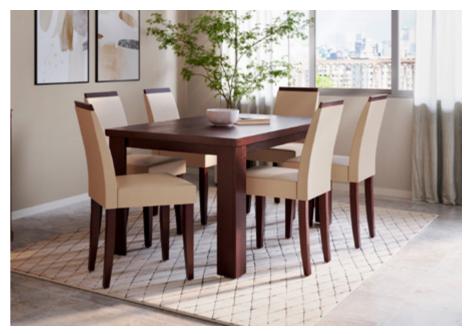

### **Crescent Dining** Table

#### With Chair

#### Features

Colour

Table

Chair

- The dining set follows modern aesthetics and a clean, linear shape that is accentuated with the clear tempered glass top.
- Sleek understorage shelf provides space for storage.
- Table base is crafted with metal. This combination of glass and metal enables easy and quick maintenance.