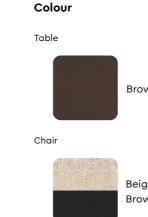

#### Features

Colour

Table

Chair

- The dining set follows modern aesthetics and a clean, linear shape that is accentuated with the clear tempered glass top.
- Sleek understorage shelf provides space for storage.
- Table base is crafted with metal. This combination of glass and metal enables easy and quick maintenance.

#### Colour

Table & Chair

Material

Proportion

WOOD + GLASS

6 Seater Table

- DIRH Range of solid
  - wood products

**Opulent Advanced Chair** 