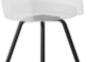

#### Features

- Sheesham wood frame, mounted on Oak wood legs with a spacious tempered glass top.
- Smooth 360° swivel dining chairs with a slightly reclining back, upholstered in a neutral-coloured abrasion resistant PVC upholstery.
- Swivel seat mounted on sturdy Sheesham wood legs, in a walnut shade, that are easy to assemble and disassemble due to their knockdown construction.

#### Colour

Table & Chair

Material

Proportion

WOOD + GLASS

6 Seater Table

- DIRH Range of solid
  - wood products

**Opulent Advanced Chair** 

160cm

WOOD + GLASS

Material

 $\overline{\mathbf{h}}$ 