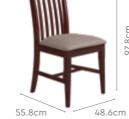

#### Click to Purchase $\overline{\mathbf{\Lambda}}$ **Download PDF**

With Pause Chair

• A timeless dining set

nicks and scratches.

Hardwood construction

for longterm use. • Comfortable chairs with a sturdy backrest and rubberwood legs offer

stability.

Colour

curved legs.

with distinctive-looking

• Smooth table edges reduce the frequency of unintentional

with warm mahogany hue is

providing a durable solution

perfect for Indian interiors,

Features