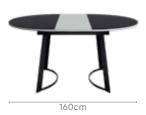

#### Features

Colour

Table

Chair

- The dining set follows modern aesthetics and a clean, linear shape that is accentuated with the clear tempered glass top.
- Sleek understorage shelf provides space for storage.
- Table base is crafted with metal. This combination of glass and metal enables easy and quick maintenance.

160cm

WOOD + GLASS

Material

 $\overline{\mathbf{h}}$ 