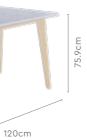

### **Crescent Dining** Table

#### With Chair

#### Features

Colour

Table

Chair

- The dining set follows modern aesthetics and a clean, linear shape that is accentuated with the clear tempered glass top.
- Sleek understorage shelf provides space for storage.
- Table base is crafted with metal. This combination of glass and metal enables easy and quick maintenance.

42.4cm

Details

**Opulent Advance Dining Table** 