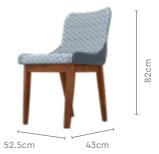

#### Features

Colour

Table

Chair

- The dining set follows modern aesthetics and a clean, linear shape that is accentuated with the clear tempered glass top.
- Sleek understorage shelf provides space for storage.
- Table base is crafted with metal. This combination of glass and metal enables easy and quick maintenance.

42.4cm

Details

**Opulent Advance Dining Table** 