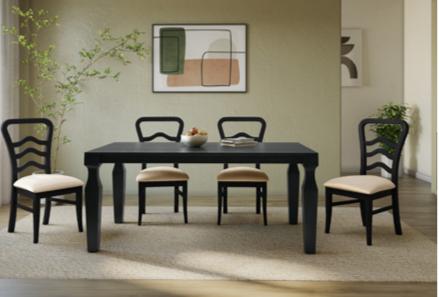

## Table

**Atlanta Plus Dining** 

### With Chair

#### Features

- A blend of unique traditional aesthetics and modern techniques.
- Chairs come with the swivel mechanism, enhancing the comfort of your dining experience.
- This table has a sleek and compact look, and is available in dark brown wood.

Measurements

6 Seater Table

Table Dark Brown Chair Beige

### Material

Colour

WOOD

#### Details

54cm

150cm