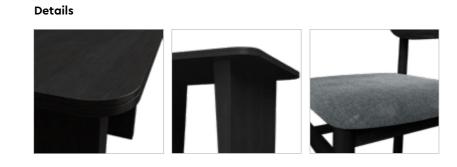

#### Features

Colour

Table

Chair

- The dining set follows modern aesthetics and a clean, linear shape that is accentuated with the clear tempered glass top.
- Sleek understorage shelf provides space for storage.
- Table base is crafted with metal. This combination of glass and metal enables easy and quick maintenance.