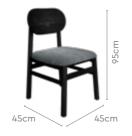

#### Features

Colour

Table

Chair

- The dining set follows modern aesthetics and a clean, linear shape that is accentuated with the clear tempered glass top.
- Sleek understorage shelf provides space for storage.
- Table base is crafted with metal. This combination of glass and metal enables easy and quick maintenance.

42.4cm

Details

**Opulent Advance Dining Table** 