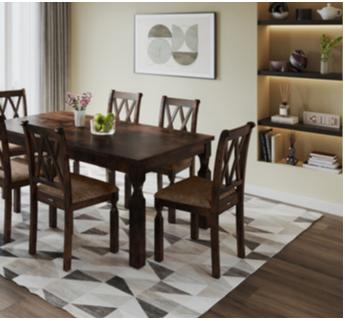

### **Plenteous Dining** Table

#### With Chair

#### Features

- a Sheesham wood tabletop with visible grains that add a natural beauty to the tabletop.
- Rich, dark brown finish exudes sophistication and warmth.
- The curved-edge corners soften the ambience and create a safe dining experience.
- Powder-coated, crisscross metal understructure adds sturdiness, stability and appeal.
- Plenteous dining chairs complement this table.

#### Measurements

6 Seater Table

90cm

Tracy Chair

#### Details