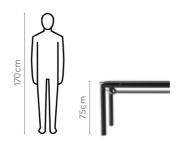

42.4cm

Details

**Opulent Advance Dining Table** 

160cm

WOOD + GLASS

Material

 $\overline{\mathbf{h}}$ 