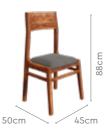

## **Spice Dining Table**

With Zest Chair

#### Features

- The Spice table showcases the fascinating patterns of natural wood, emanating a comforting warmth, and creating a connection to nature.
- The product is made of Sheesham wood, which is known for its durability and density. It can withstand regular wear and tear.
- Bush fittings on legs protect floor from scratches and facilitate noiseless movement.
- The table and chairs require minimal maintenance.