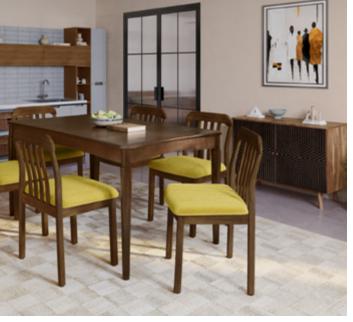

### **Crescent Dining** Table

#### With Chair

#### Features

Colour

Table

Chair

- The dining set follows modern aesthetics and a clean, linear shape that is accentuated with the clear tempered glass top.
- Sleek understorage shelf provides space for storage.
- Table base is crafted with metal. This combination of glass and metal enables easy and quick maintenance.