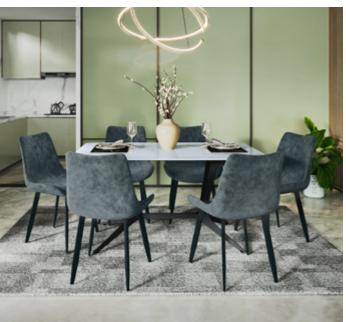

### **Crescent Dining** Table

#### With Chair

#### Features

Colour

Table

Chair

- The dining set follows modern aesthetics and a clean, linear shape that is accentuated with the clear tempered glass top.
- Sleek understorage shelf provides space for storage.
- Table base is crafted with metal. This combination of glass and metal enables easy and quick maintenance.