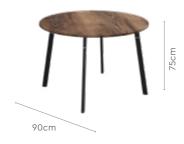

y, coloured glass table with a central transparent display storage.
- Display storage seamlessly serves as functional table space and storage for table knick-knacks.



#### Measurements

4 seater



6 seater



8 seater



Table top options





Terra Brown

**Colour & Material** 

METAL







Black

90cm

180cm



Measurements

6 seater

















#### Understructure

METAL





Brown

Black

Download PDF

 $\overline{\mathbf{\Lambda}}$ 

### **Dining Chairs**

### **Aclectic Circular**

#### Features

- The Aclectic table is available in a circular variant that is perfect for compact spaces, creating a cosy and comfortable ambience.
- With attractive options for tabletop patterns and finishes, the table would fit in easily with any interior style.



#### Measurements

4 seater



#### Table top options

HIGH GLOSS WOOD RUBBERWOOD



METAL



High Back Measurements Astra chair Eve chair





Ronin chair

#### **Mid Back Measurements**

59cm

Zentia chair

59cm 60cm

Ezra chair

58cm 60cm

Fraise chair

Freya chair

50cm

60cm







60cm 60cm

Zylo chair

### Leg Options

Star

60cr

60cn



**Colour & Material** 





Black Brown

Black Brown



**Colour & Material** 

METAL





### Swivel option available























## Quad























Parlak







Merlot







Gordion









#### **Colour & Material**

SYNTHETIC LEATHER

| New Beige | Toffee | Peanut |
|-----------|--------|--------|
|           |        |        |
| Charcoal  | Black  |        |

#### **Dual Tone Options**



Choose from any of the colours for front and back of each