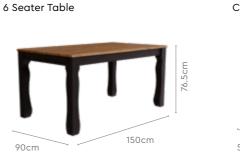

surements

6 Seater Table

90cm

Tracy Chair



#### Details

## Mangum Dining Table

#### With Chair

#### Features

- The Mangum dining table combines quality, style, and functionality.
- The MDF tabletop features a dark brown wood finish on a high-gloss decorative paper with UV curing.
- The solid, yet elegant designer legs enhance the table's aesthetic appeal.
- Rubberwood understructure ensures durability and stability.
- Bush for effective floor management and ample leg space.
- Pairs well with Mangum chairs offering mid-back support.

Brown &

Expresso

Beige &

Expresso







WOOD

Proportion







- The Plenteous dining table has



Colour

### Brown & Black







Material WOOD & METAL

Proportion







### $\overline{\mathbf{h}}$ Download PDF

goom interio

### Measurements





40

### Colour

Table

Chair









wood products



175cm



 $\overline{\mathbf{\Lambda}}$ 

Download PDF

### **Dinex 68 Dining Table**

#### With Zentia Chair

#### Features

- The space-saving design of the Dinex 68 with easy extension mechanism is ideal for modern homes and flats.
- HDMR top in a high-gloss patterned finish is scratchand moisture-resistant.
- Rounded edges and powdercoated metal understructure ensure safety and stability.
- Easy manual mechanism expands table from 6- to 8-seater for larger gatherings.



Table Gordion Chair Beige

Material

WOOD & METAL

Proportion

Colour

Measurements 6 Seater Table



Zentia Chair



Details



## **Tasha Dining Table**

#### With Tracy Chair

#### Features

- The Tasha dining table with uniquely curved edges creates a visua