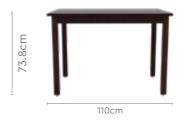

very light-coloured warm wooden frame and the rustcoloured fabric upholstery, make this attractive.

finished rubberwood frame

With Chair

Features

Sandcastle Dining

46

goom interio

### **Estana Dining Set**

#### Features

Colour

Table

Chair

- Very minimal, small, and compact design that suits both small corners and large Indian spaces equally.
- Mahogany finish table, along with chairs with sleek straightforward design, are a blend of clean aesthetics and comfort.



Measurements

All sizes in cm

Estana Chair

4 Seater Table



75cm

Details

Proportion

Material

WOOD



#### Material

Proportion

WOOD

Colour



#### Measurements













 $\overline{\mathbf{1}}$ 

### Download PDF









| Height | Depth | Width |
|--------|-------|-------|
| 82.5   | 44.0  | 40.0  |





 $\overline{\mathbf{1}}$ 

## Jack Dining Table

#### With Rose Chair

#### Features

- It is designed to easily fit in small spaces, so changing your interior every few months is now a much easier task.
- The rectangular shape and brown shade contribute to its neutral, universal look. A table that seems at home no matter the décor.
- With solid wood legs and MDF used in the tabletop, it can bear the weight of large vases and heavy dinner sets with grace.







Details

90cm

### **Feast Dining Table**

#### With Chair & Bench

#### Features

- Large dining piece for great Indian families. Caters to all your functions and gatherings.
- Rubberwood framework ensures longevity, and natural wood tone with glossy PU upholstery is aesthetically pleasing.
- Low on maintenance and requires ro