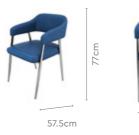

#### holds the table together in form and shape. • The tetrahedral structure visible through the glass creates an interesting pattern.

Features

- Four tensile segments along the slanted legs add to its beauty and stability.
- The minimalistic aesthetics contribute to a unique dining experience.

#### Measurements

4 Seater Table

Material

**GLASS & METAL** 

Proportion

Ellie Chair

90cm

Details