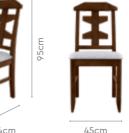

#### Features

Colour

Table

Chair

- The dining set follows modern aesthetics and a clean, linear shape that is accentuated with the clear tempered glass top.
- Sleek understorage shelf provides space for storage.
- Table base is crafted with metal. This combination of glass and metal enables easy and quick maintenance.

42.4cm

Details

**Opulent Advance Dining Table** 