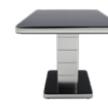

## **Astral Dining Table**

#### With Fortune NX Chair

#### Features

- Compact New Age look that complements all types of interior spaces.
- Glass top with diagonal metal legs gives a fresh appeal, which is further enhanced by the comfy Fortune NX chair.
- Perfect for small families and compact spaces.

#### Colour

Table Clear Chair

Material METAL + GLASS

Proportion

Fortune NX Chair

55cm

Material METAL + GLASS

Colour