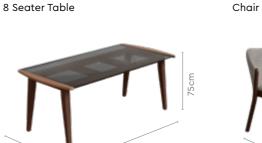

### **Crescent Dining** Table

#### With Chair

#### Features

Colour

Table

Chair

- The dining set follows modern aesthetics and a clean, linear shape that is accentuated with the clear tempered glass top.
- Sleek understorage shelf provides space for storage.
- Table base is crafted with metal. This combination of glass and metal enables easy and quick maintenance.

42.4cm

Details

**Opulent Advance Dining Table** 