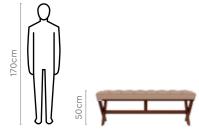

#### Measurements

38.5cm

Colour

Material WOOD

Measurements

Large Small

Proportion

Details