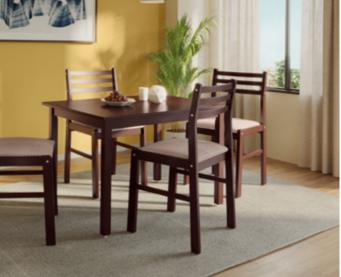

### Salt & Pepper Dining Table

#### Features

Colour

- Contemporary, glossy, black tempered glass tabletop with off-white edges works well in areas with space constraints.
- Can be converted to a 6-seater in one simple step - by folding out the middle, off-white extension.
- Ultra-modern bucket seat chairs have all-round cushioning for comfort.

Measurements

Material WOOD & GLASS

Proportion