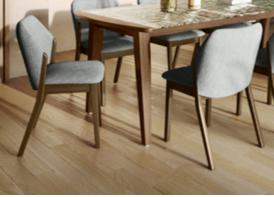

### **Crescent Dining** Table

#### With Chair

#### Features

Colour

Table

Chair

- The dining set follows modern aesthetics and a clean, linear shape that is accentuated with the clear tempered glass top.
- Sleek understorage shelf provides space for storage.
- Table base is crafted with metal. This combination of glass and metal enables easy and quick maintenance.