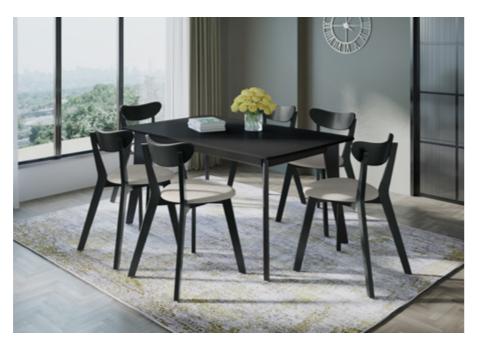

### **Brawn Table**

#### With Tia Chair

#### Features

- Modern look with sleek black table legs and glass top.
- The large tabletop is enough to cater to large families during house parties and functions, while the undershelf helps manage small tableware.
- Complemented with equally stylish Tia chairs.