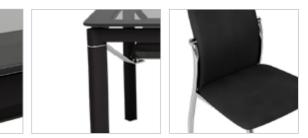

#### Features

Colour

Table

Chair

- The dining set follows modern aesthetics and a clean, linear shape that is accentuated with the clear tempered glass top.
- Sleek understorage shelf provides space for storage.
- Table base is crafted with metal. This combination of glass and metal enables easy and quick maintenance.