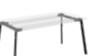

### **Crescent Dining** Table

#### With Chair

#### Features

Colour

Table

Chair

- The dining set follows modern aesthetics and a clean, linear shape that is accentuated with the clear tempered glass top.
- Sleek understorage shelf provides space for storage.
- Table base is crafted with metal. This combination of glass and metal enables easy and quick maintenance.

42.4cm

Details

**Opulent Advance Dining Table** 