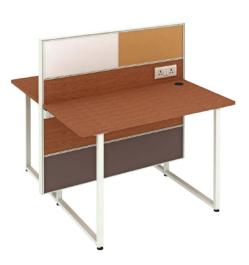

#### Desk-based Systems:

### Reason

good interio

#### Features

- Godrej Interio's Reason Workstation is a global design that's truly Indian at heart.
- It combines our unique understanding of Indian consumers with globally-cherished designs, offering benching solutions, return units, sit/stand units, overhead storage units etc.
- Reason is the perfect solution for collaborative workspaces, with the sit/stand unit enabling seamless impromptu meetings.
- Comes with a concealed wire management system that provides a neat and clutter-free worktop.