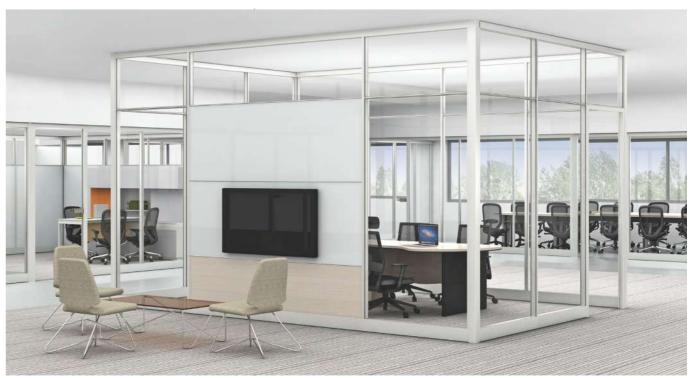

#### Measurements

Meeting Booth

#### Colour & Material

SOFA FABRIC SEATING

SEAT

BREAKOUT FABRIC SEATING

PANELS & BASE

Cement Grey

Tea Table

| All sizes in cm | Width | Depth | Height |
|-----------------|-------|-------|--------|
| Meeting Booth   | 220.0 | 190.0 | 210.0  |
| Phone Booth     | 99.0  | 95.0  | 210.0  |
| Tea Table       | 120.0 | 40.0  | 40.0   |
| Media Screen    | 90.0  | 126.0 | 140.0  |