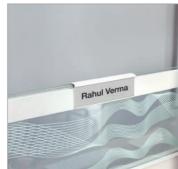

bove worktop level for an open and transparent look.
- You can also opt for different types of glass finishes, like laminated coloured glass, ceramic printed glass etc.

- The tables can be reconfigured, folded, and stacked horizontally as per your utility.
- Accessories like name plate, single and double sided shelf, as well as the magnetic rail on the glass screen are provided to accentuate the aesthetics and functionality of the workstation.
- A CPU holder is attached to the panel, clearing up floor space.
- Not meant for price sensitive customers like the IT/ITES segments.

#### Accessories





MIMO (Mobile Interactive Media Unit)

Mobile Marker Board Screen







Portable Power Post

Ethos Task Light (Floor-Mounted)

Ethos Task Light (Desk-Mounted)





**Fold Table** 

CPU Holder







Name Plate

Open Shelf (Single)

Open Shelf (Double)

#### goon interio

#### Panel-based Systems:

### Wish













good interio

#### Features

- Godrej Interio's Wish fulfils your wish for a workstation with infinite flexibility of configuration.
- It's born from the current international trend of 'going horizontal'. I.e. Creating an impression of added depth to your office space.
- This contemporary concept is not only pleasing to the eye, but also highly flexible in nature, allowing office layouts to be planned around existing oddities within the workspace.
- It's designed to be able to fit into any office layout, by creatively utilising even ungainly outcrops such as pesky columns into the design of the workspace layout.

- This capability of being highly accommodative is