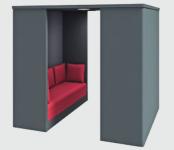

#### **Cue Work Lounge**

#### **Features**

- The CUE Work Lounge comprises standalone horizontal pouffes, curved pouffes, sofa sets, phone booths, and discussion carriages.
- You can combine these elements in any number of combinations and layouts, creating workspaces that are perfect for your teams and their activities.

#### Measurements

Meeting Booth

#### Colour & Material

SOFA FABRIC SEATING

SEAT

BREAKOUT FABRIC SEATING

PANELS & BASE

Cement Grey

Tea Table

| All sizes in cm | Width | Depth | Height |
|-----------------|-------|-------|--------|
| Meeting Booth   | 220.0 | 190.0 | 210.0  |
| Phone Booth     | 99.0  | 95.0  | 210.0  |
| Tea Table       | 120.0 | 40.0  | 40.0   |
| Media Screen    | 90.0  | 126.0 | 140.0  |