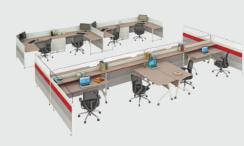

#### **Mobile Systems**

Mobile Systems are workstations whose layouts are not set in stone. They are designed for workspaces that prefer immediate flexibility and reconfigurability of their layouts, which can be done by the user as per their space utility requirements.

• Habitat

good interio

Mobile Systems: Habitat