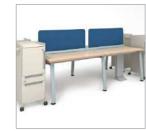

#### **Mobile Systems**

Mobile Systems are workstations whose layouts are not set in stone. They are designed for workspaces that prefer immediate flexibility and reconfigurability of their layouts, which can be done by the user as per their space utility requirements.

• Habitat

good interio

Mobile Systems: Habitat