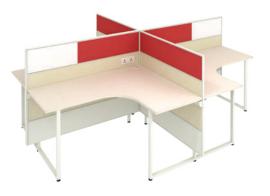

#### **Mobile Systems**

Mobile Systems are workstations whose layouts are not set in stone. They are designed for workspaces that prefer immediate flexibility and reconfigurability of their layouts, which can be done by the user as per their space utility requirements.

• Habitat

good interio

Mobile Systems: Habitat

### Habitat

good interio

#### Features

- Habitat is an all-in-one workspace solution for corporations that place an equal emphasis on aesthetics, functionality, and sustainability.
- It's designed for workspaces that prefer immediate flexibility and reconfigurability of their layouts, which can be done by the user as per their space utility requirements.
- Comes with panels with glass screens above worktop level for an open and transparent look.
- You can also opt for different types of glass finishes, like laminated coloured glass, ceramic printed glass etc.

- The tables can be reconfigured, folded, and stacked horizontally as per your utility.
- Accessories like name plate, single and double sided shelf, as well as the magnetic rail on the glass screen are provided to accentuate the aesthetics and functionality of the workstation.
- A CPU holder is attached to the panel, clearing up floor space.
- Not meant for price sensitive customers like the IT/ITES segments.