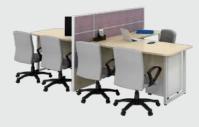

#### **Mobile Systems**

Mobile Systems are workstations whose layouts are not set in stone. They are designed for workspaces that prefer immediate flexibility and reconfigurability of their layouts, which can be done by the user as per their space utility requirements.

• Habitat

good interio

Mobile Systems: Habitat