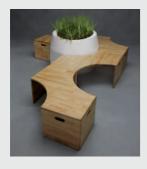

#### **Cue Work Lounge**

#### **Features**

- The CUE Work Lounge comprises standalone horizontal pouffes, curved pouffes, sofa sets, phone booths, and discussion carriages.
- You can combine these elements in any number of combinations and layouts, creating workspaces that are perfect for your teams and their activities.