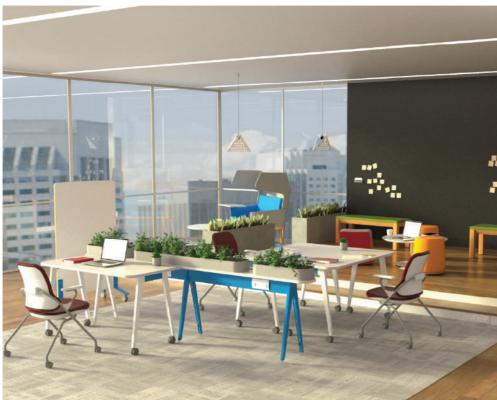

### **Modular Workstations**

Workstations That Work As Hard As You Do.

In today's age of rapidly transforming businesses, workspaces are also becoming increasingly dynamic.

A workspace is no longer just a place where people sit and work. It's an extension of our ideas, our personality, and the way we get our work done.

Godrej Interio's Modular Workstations are designed keeping in mind the needs of new-age workspaces, and provide next-gen furniture solutions that inspire optimum performance.

Let's get working!