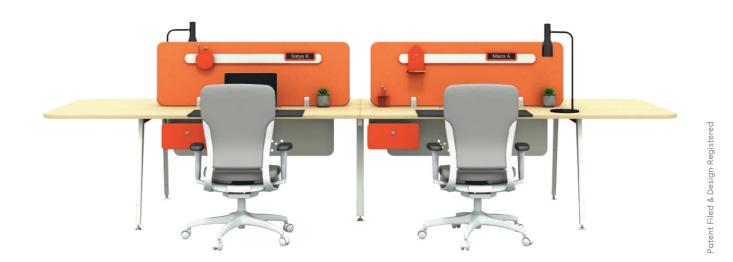

### Reason

good interio

#### Features

- Godrej Interio's Reason Workstation is a global design that's truly Indian at heart.
- It combines our unique understanding of Indian consumers with globally-cherished designs, offering benching solutions, return units, sit/stand units, overhead storage units etc.
- Reason is the perfect solution for collaborative workspaces, with the sit/stand unit enabling seamless impromptu meetings.
- Comes with a concealed wire management system that provides a neat and clutter-free worktop.