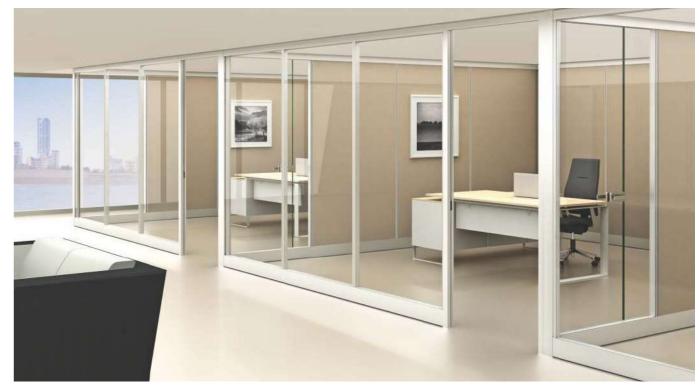

# **Wall Full Height Partitions**

#### Features

- Wall is a partition solution that blends contemporary workspace aesthetics with the comfort of speedy execution.
- It's a gapless, modular, fullheight partition system, designed to provide an aesthetic appeal while also catering to the general functional needs of an office space.
- Comes in an expansive collection of tile finishes and functions, enabling you to create spaces that enhance productivity.
- Has provisions for writing surfaces, display shelves, and a monitor mounting switch. It also comes equipped with an efficient wire management system within the panels.