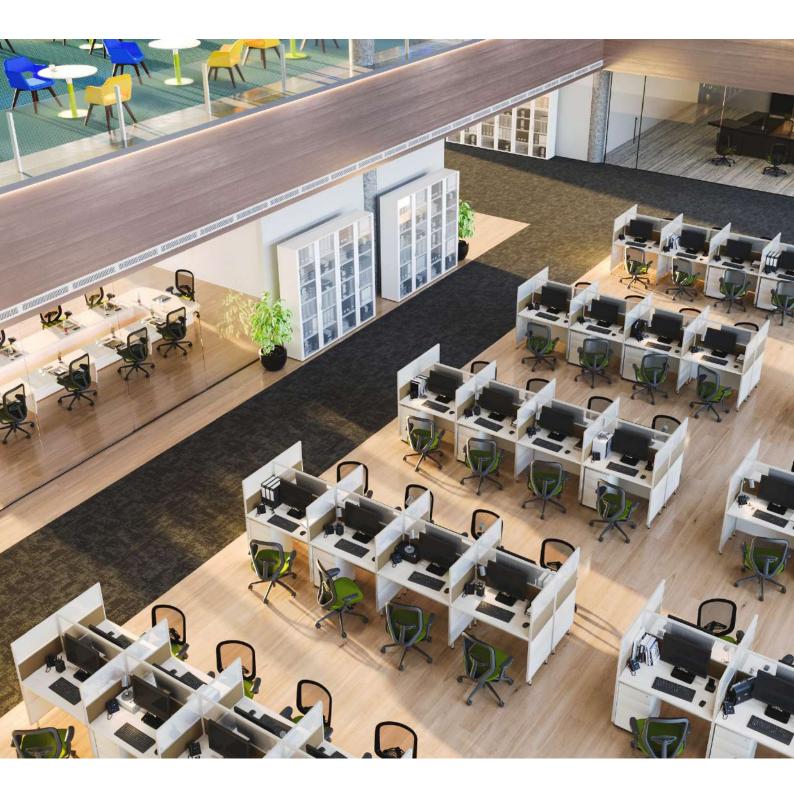

### **Modular Workstations**

Workstations That Work As Hard As You Do.

In today's age of rapidly transforming businesses, workspaces are also becoming increasingly dynamic.

A workspace is no longer just a place where people sit and work. It's an extension of our ideas, our personality, and the way we get our work done.

Godrej Interio's Modular Workstations are designed keeping in mind the needs of new-age workspaces, and provide next-gen furniture solutions that inspire optimum performance.

Let's get working!

#### **Mobile Systems**

Mobile Systems are workstations whose layouts are not set in stone. They are designed for workspaces that prefer immediate flexibility and reconfigurability of their layouts, which can be done by the user as per their space utility requirements.

#### Panel-based Systems

Panel Based Systems add depth to your office space. Their contemporary designs are not only pleasing to the eye, but also highly flexible in nature. These allow for office layouts to be planned around existing oddities within the workspace.

#### **Desk-based Systems**

Desk Based Systems are workspace configurations with sliding worktops and monitor holders. These modules can be used for collaborative work when required, as well as individual focused work tables when not in a meeting mode.