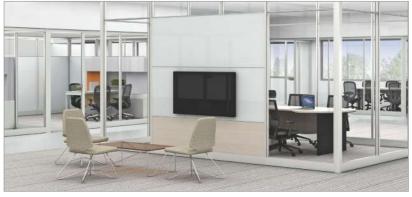

#### **Cue Work Lounge**

#### **Features**

- The CUE Work Lounge comprises standalone horizontal pouffes, curved pouffes, sofa sets, phone booths, and discussion carriages.
- You can combine these elements in any number of combinations and layouts, creating workspaces that are perfect for your teams and their activities.