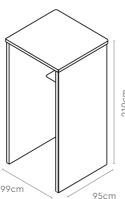

#### Measurements

Meeting Booth

#### Colour & Material

SOFA FABRIC SEATING

SEAT

BREAKOUT FABRIC SEATING

PANELS & BASE

Cement Grey

Tea Table

| All sizes in cm | Width | Depth | Height |
|-----------------|-------|-------|--------|
| Meeting Booth   | 220.0 | 190.0 | 210.0  |
| Phone Booth     | 99.0  | 95.0  | 210.0  |
| Tea Table       | 120.0 | 40.0  | 40.0   |
| Media Screen    | 90.0  | 126.0 | 140.0  |