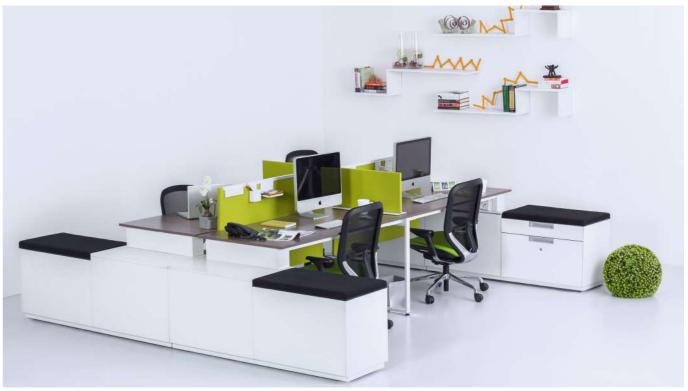

#### **Mobile Systems**

Mobile Systems are workstations whose layouts are not set in stone. They are designed for workspaces that prefer immediate flexibility and reconfigurability of their layouts, which can be done by the user as per their space utility requirements.

• Habitat

good interio

Mobile Systems: Habitat