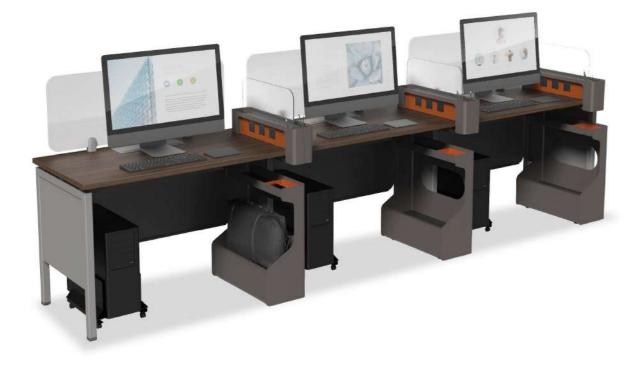

#### **Features**

- Dfine is a workspace configuration with sliding worktops and monitor holders.
- Its modules can be used for collaborative work when required, as well as individual focused work tables when not in a meeting mode.
- Comes with the provision for meeting pods within the workstation clusters, combined with the possibility of having marker surfaces as well as a screen mounting facilities.
- The Credenza provides ample storage space for files and stationery, while also ensuring that there's room for the CPU/laptop bags.
- Can be configured to create a horizontal structure, allowing team leaders to seamlessly gel with their employees, or with cabins to provide private offices for vertical structures.

#### **Details**