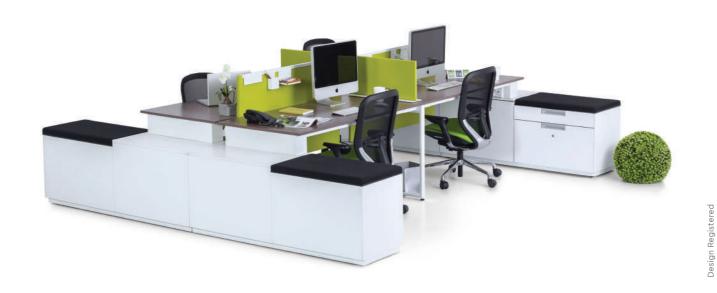

#### **Desk-based Systems**

Desk Based Systems are workspace configurations with sliding worktops and monitor holders. These modules can be used for collaborative work when required, as well as individual focused work tables when not in a meeting mode.

- Dfine
- Reason
- Upbeat
- Upbeat+

Panel Based Systems: Wall

Desk-Based Systems: Dfine

Modular Workstations / Mobile Systems

148

### Reason

good interio

#### Features

- Godrej Interio's Reason Workstation is a global design that's truly Indian at heart.
- It combines our unique understanding of Indian consumers with globally-cherished designs, offering benching solutions, return units, sit/stand units, overhead storage units etc.
- Reason is the perfect solution for collaborative workspaces, with the sit/stand unit enabling seamless impromptu meetings.
- Comes with a concealed wire management system that provides a neat and clutter-free worktop.