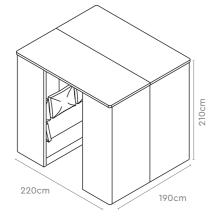

#### Measurements

Meeting Booth

#### Colour & Material

SOFA FABRIC SEATING

SEAT

BREAKOUT FABRIC SEATING

PANELS & BASE

Cement Grey

Tea Table

| All sizes in cm | Width | Depth | Height |
|-----------------|-------|-------|--------|
| Meeting Booth   | 220.0 | 190.0 | 210.0  |
| Phone Booth     | 99.0  | 95.0  | 210.0  |
| Tea Table       | 120.0 | 40.0  | 40.0   |
| Media Screen    | 90.0  | 126.0 | 140.0  |