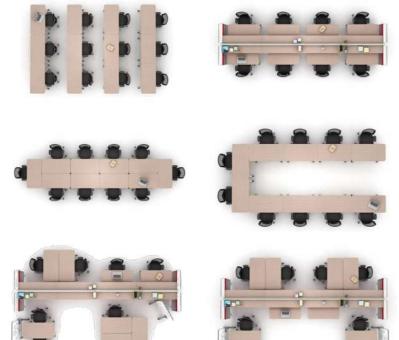

- The configurations that could be created with Upbeat are
  - Regular Tables
  - High Tables
  - Mobile Tables
  - Meeting Tables
  - Conference Tables