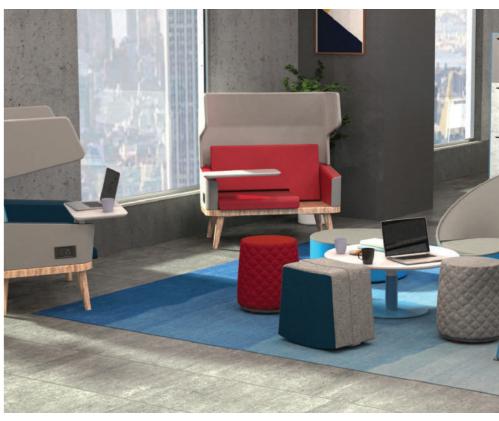

#### **Cue Work Lounge**

#### **Features**

- The CUE Work Lounge comprises standalone horizontal pouffes, curved pouffes, sofa sets, phone booths, and discussion carriages.
- You can combine these elements in any number of combinations and layouts, creating workspaces that are perfect for your teams and their activities.