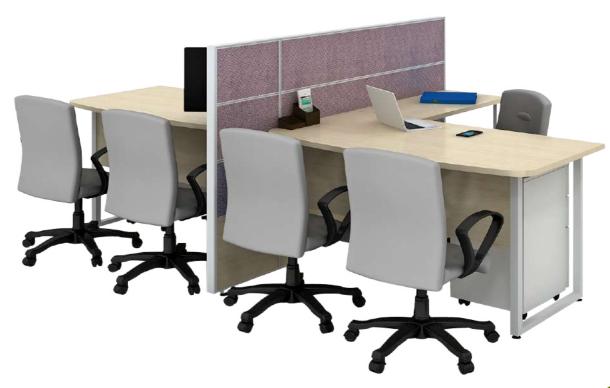

#### **Mobile Systems**

Mobile Systems are workstations whose layouts are not set in stone. They are designed for workspaces that prefer immediate flexibility and reconfigurability of their layouts, which can be done by the user as per their space utility requirements.

#### Panel-based Systems

Panel Based Systems add depth to your office space. Their contemporary designs are not only pleasing to the eye, but also highly flexible in nature. These allow for office layouts to be planned around existing oddities within the workspace.

#### **Desk-based Systems**

Desk Based Systems are workspace configurations with sliding worktops and monitor holders. These modules can be used for collaborative work when required, as well as individual focused work tables when not in a meeting mode.