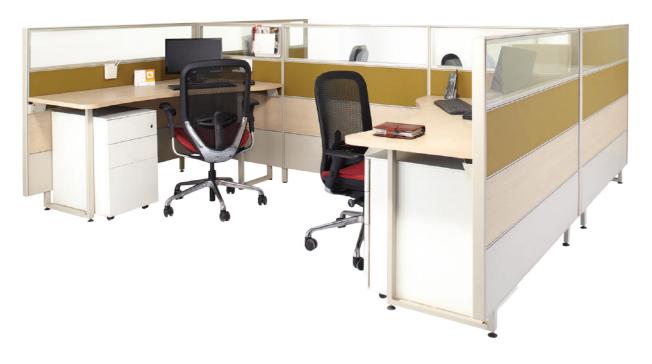

### **Modular Workstations**

Workstations That Work As Hard As You Do.

In today's age of rapidly transforming businesses, workspaces are also becoming increasingly dynamic.

A workspace is no longer just a place where people sit and work. It's an extension of our ideas, our personality, and the way we get our work done.

Godrej Interio's Modular Workstations are designed keeping in mind the needs of new-age workspaces, and provide next-gen furniture solutions that inspire optimum performance.

Let's get working!

#### **Mobile Systems**

Mobile Systems are workstations whose layouts are not set in stone. They are designed for workspaces that prefer immediate flexibility and reconfigurability of their layouts, which can be done by the user as per their space utility requirements.

#### Panel-based Systems

Panel Based Systems add depth to your office space. Their contemporary designs are not only pleasing to the eye, but also highly flexible in nature. These allow for office layouts to be planned around existing oddities within the workspace.

#### **Desk-based Systems**

Desk Based Systems are workspace configurations with sliding worktops and monitor holders. These modules can be used for collaborative work when required, as well as individual focused work tables when not in a meeting mode.