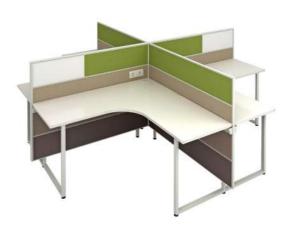

#### **Mobile Systems**

Mobile Systems are workstations whose layouts are not set in stone. They are designed for workspaces that prefer immediate flexibility and reconfigurability of their layouts, which can be done by the user as per their space utility requirements.

• Habitat

good interio

Mobile Systems: Habitat