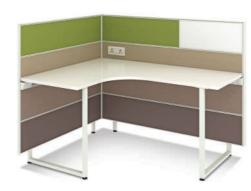

#### Panel-based Systems

Panel Based Systems add depth to your office space. Their contemporary designs are not only pleasing to the eye, but also highly flexible in nature. These allow for office layouts to be planned around existing oddities within the workspace.

### Wish

good interio

#### Features

- Godrej Interio's Wish fulfils your wish for a workstation with infinite flexibility of configuration.
- It's born from the current international trend of 'going horizontal'. I.e. Creating an impression of added depth to your office space.
- This contemporary concept is not only pleasing to the eye, but also highly flexible in nature, allowing office layouts to be planned around existing oddities within the workspace.
- It's designed to be able to fit into any office layout, by creatively utilising even ungainly outcrops such as pesky columns into the design of the workspace layout.

- This capability of being highly accommodative is possible because of the ingeniously-crafted horizontal panels that comprise its structure.
- The sleek gapless panels with their proportional visual lines provide the workstations with a modern look and feel.
- Creative layout plans can result in a variety of looks for offices, such as a single colour monolithic look, a classic wooden look, a multicolor tiered look, an artistic acrylic finish, or even a post-modern transparent or translucent glassy look.