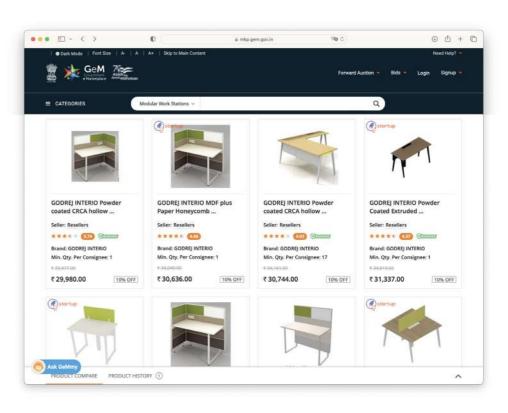

# Rating of 4+ on GeM. Compliant & Widely Available.

Godrej Interio is the largest umbrella brand listed on the GeM portal: in 80+ categories under furniture and 190+ categories under office space. Interio has an overall rating of 4+ based on various parameters such as Delivery, Quality, Reliability and Feedback by buyers.

#### Amon

- Top 15
  Sellers Registered On GeM
- +00,000

**Product Listings** 

**365**+

**-** 100+

GeM Categories

- Products Listed In This Dossier Are Available On GeM Portal
- Additional Products
   Can Be Made Available
   As Per Requirement