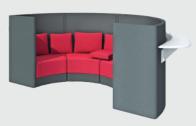

#### **Cue Work Lounge**

#### **Features**

- The CUE Work Lounge comprises standalone horizontal pouffes, curved pouffes, sofa sets, phone booths, and discussion carriages.
- You can combine these elements in any number of combinations and layouts, creating workspaces that are perfect for your teams and their activities.

#### Measurements

Meeting Booth

#### Colour & Material

SOFA FABRIC SEATING

SEAT

BREAKOUT FABRIC SEATING

PANELS & BASE

Cement Grey

Tea Table

| All sizes in cm | Width | Depth | Height |
|-----------------|-------|-------|--------|
| Meeting Booth   | 220.0 | 190.0 | 210.0  |
| Phone Booth     | 99.0  | 95.0  | 210.0  |
| Tea Table       | 120.0 | 40.0  | 40.0   |
| Media Screen    | 90.0  | 126.0 | 140.0  |