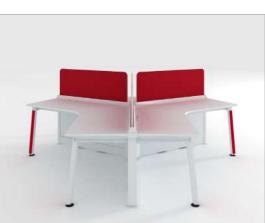

#### **Desk-based Systems**

Desk Based Systems are workspace configurations with sliding worktops and monitor holders. These modules can be used for collaborative work when required, as well as individual focused work tables when not in a meeting mode.

- Dfine
- Reason
- Upbeat
- Upbeat+

Panel Based Systems: Wall

Desk-Based Systems: Dfine

Modular Workstations / Mobile Systems

148