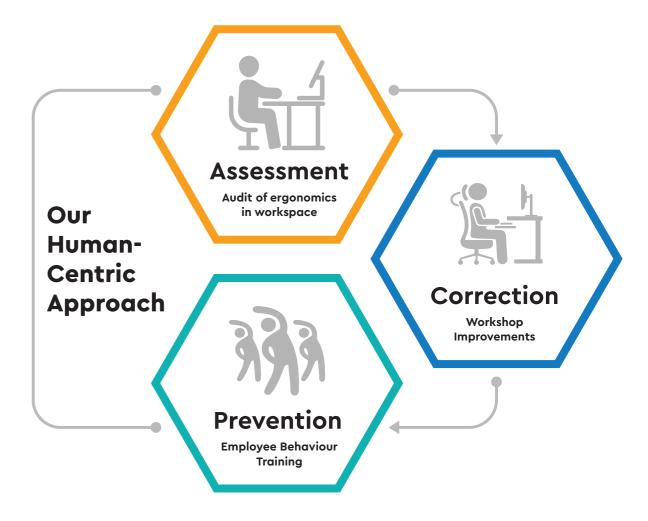

# Towards Healthier Workspaces

- Team of certified doctors / ergonomists to assist employee health and productivity challenges at workplace
- Initiatives help reduce healthcare cost
- Ergonomics Program helps organizations improve employee comfort, lowers injuries arising out of sedentary lifestyle at work
- Team is backed by research and advisory experience spanning across corporate, government and healthcare organizations.

#### **Cue Work Lounge**

#### **Features**

- The CUE Work Lounge comprises standalone horizontal pouffes, curved pouffes, sofa sets, phone booths, and discussion carriages.
- You can combine these elements in any number of combinations and layouts, creating workspaces that are perfect for your teams and their activities.