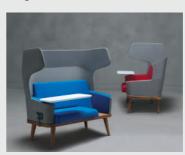

#### **Cue Work Lounge**

#### **Features**

- The CUE Work Lounge comprises standalone horizontal pouffes, curved pouffes, sofa sets, phone booths, and discussion carriages.
- You can combine these elements in any number of combinations and layouts, creating workspaces that are perfect for your teams and their activities.