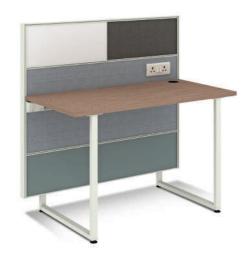

#### Desk-based Systems:

### **Dfine**

goon interio

#### **Features**

- Dfine is a workspace configuration with sliding worktops and monitor holders.
- Its modules can be used for collaborative work when required, as well as individual focused work tables when not in a meeting mode.
- Comes with the provision for meeting pods within the workstation clusters, combined with the possibility of having marker surfaces as well as a screen mounting facilities.
- The Credenza provides ample storage space for files and stationery, while also ensuring that there's room for the CPU/laptop bags.
- Can be configured to create a horizontal structure, allowing team leaders to seamlessly gel with their employees, or with cabins to provide private offices for vertical structures.