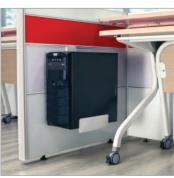

#### Features

- Habitat is an all-in-one workspace solution for corporations that place an equal emphasis on aesthetics, functionality, and sustainability.
- It's designed for workspaces that prefer immediate flexibility and reconfigurability of their layouts, which can be done by the user as per their space utility requirements.
- Comes with panels with glass screens above worktop level for an open and transparent look.
- You can also opt for different types of glass finishes, like laminated coloured glass, ceramic printed glass etc.

- The tables can be reconfigured, folded, and stacked horizontally as per your utility.
- Accessories like name plate, single and double sided shelf, as well as the magnetic rail on the glass screen are provided to accentuate the aesthetics and functionality of the workstation.
- A CPU holder is attached to the panel, clearing up floor space.
- Not meant for price sensitive customers like the IT/ITES segments.

#### Accessories

MIMO (Mobile Interactive Media Unit)

Mobile Marker Board Screen

Portable Power Post

Ethos Task Light (Floor-Mounted)

Ethos Task Light (Desk-Mounted)

**Fold Table** 

CPU Holder