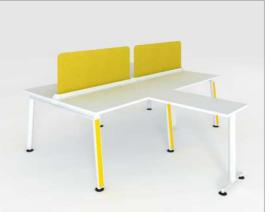

#### **Features**

- Upbeat is a complete office furniture setup solution, designed to cater to the various settings in an office space.
- · Comes with five different leg designs, and a range of screen finishes and looks which can be mixed-and-matched to create unique office spaces.
- · Different options for wire management and design accessories add to the flexibility of the workstation offering.
- · It also provides an exhaustive range of sizes and configurations which allow users to create clusters on the basis of their needs.

- The configurations that could be created with Upbeat are
  - Regular Tables
  - High Tables
  - Mobile Tables
  - Meeting Tables
  - Conference Tables

#### **Details**

Modular Workstations / Desk-based Systems

158

159