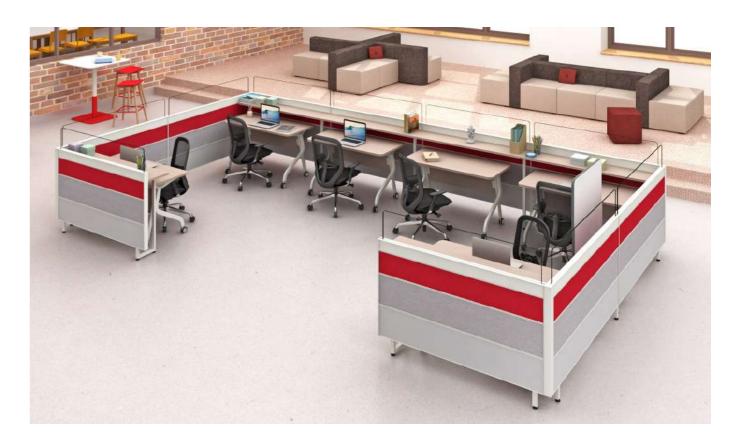

#### **Mobile Systems**

Mobile Systems are workstations whose layouts are not set in stone. They are designed for workspaces that prefer immediate flexibility and reconfigurability of their layouts, which can be done by the user as per their space utility requirements.

• Habitat

good interio

Mobile Systems: Habitat