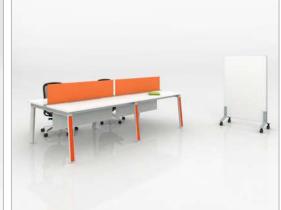

#### **Mobile Systems**

Mobile Systems are workstations whose layouts are not set in stone. They are designed for workspaces that prefer immediate flexibility and reconfigurability of their layouts, which can be done by the user as per their space utility requirements.

• Habitat

good interio

Mobile Systems: Habitat