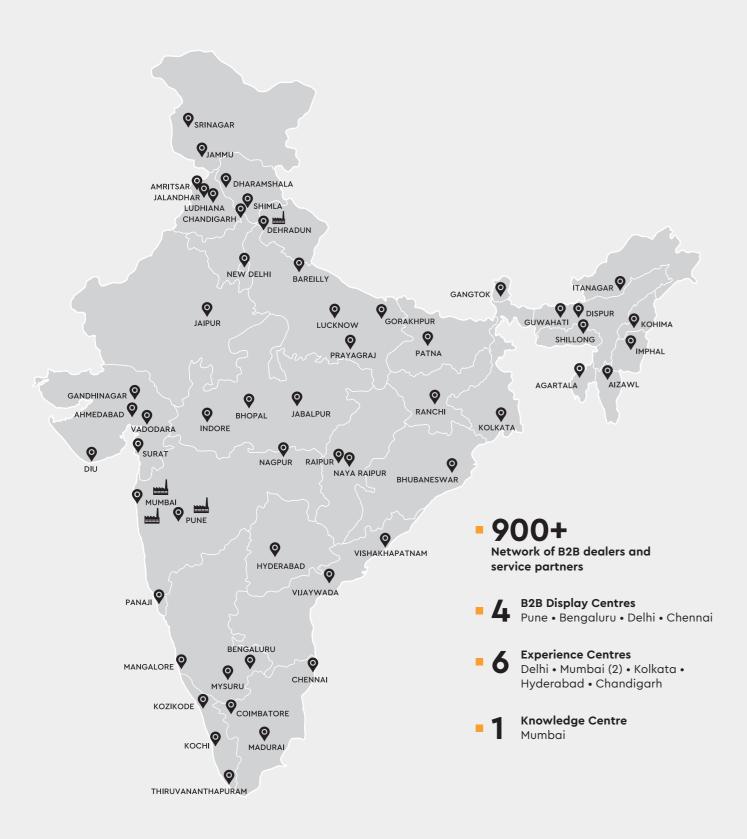

# Our All India Presence

Get complete access to our wide range of workplace solutions across our 900+ dealers and partners in India. Manufactured at our facilities in Vikhroli, Shirwal, Khalapur, Haridwar, and Bhagwanpur, all our workplace products pass through multiple stringent quality checks before they reach you.

# Rating of 4+ on GeM. Compliant & Widely Available.

Godrej Interio is the largest umbrella brand listed on the GeM portal: in 80+ categories under furniture and 190+ categories under office space. Interio has an overall rating of 4+ based on various parameters such as Delivery, Quality, Reliability and Feedback by buyers.

#### Amon

- Top 15
  Sellers Registered On GeM
- +00,000

**Product Listings** 

**365**+

**-** 100+

GeM Categories

- Products Listed In This Dossier Are Available On GeM Portal
- Additional Products
   Can Be Made Available
   As Per Requirement