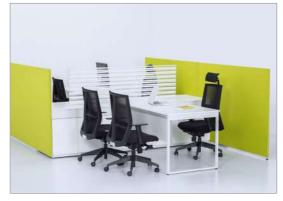

#### Panel-based Systems

Panel Based Systems add depth to your office space. Their contemporary designs are not only pleasing to the eye, but also highly flexible in nature. These allow for office layouts to be planned around existing oddities within the workspace.

#### Features

- Godrej Interio's Wish fulfils your wish for a workstation with infinite flexibility of configuration.
- It's born from the current international trend of 'going horizontal'. I.e. Creating an impression of added depth to your office space.
- This contemporary concept is not only pleasing to the eye, but also highly flexible in nature, allowing office layouts to be planned around existing oddities within the workspace.
- It's designed to be able to fit into any office layout, by creatively utilising even ungainly outcrops such as pesky columns into the design of the workspace layout.

- This capability of being highly accommodative is possible because of the ingeniously-crafted horizontal panels that comprise its structure.
- The sleek gapless panels with their proportional visual lines provide the workstations with a modern look and feel.
- Creative layout plans can result in a variety of looks for offices, such as a single colour monolithic look, a classic wooden look, a multicolor tiered look, an artistic acrylic finish, or even a post-modern transparent or translucent glassy look.