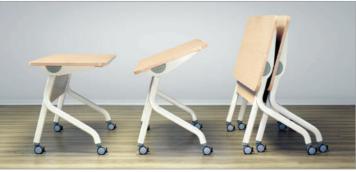

#### Features

- Habitat is an all-in-one workspace solution for corporations that place an equal emphasis on aesthetics, functionality, and sustainability.
- It's designed for workspaces that prefer immediate flexibility and reconfigurability of their layouts, which can be done by the user as per their space utility requirements.
- Comes with panels with glass screens above worktop level for an open and transparent look.
- You can also opt for different types of glass finishes, like laminated coloured glass, ceramic printed glass etc.

- The tables can be reconfigured, folded, and stacked horizontally as per your utility.
- Accessories like name plate, single and double sided shelf, as well as the magnetic rail on the glass screen are provided to accentuate the aesthetics and functionality of the workstation.
- A CPU holder is attached to the panel, clearing up floor space.
- Not meant for price sensitive customers like the IT/ITES segments.