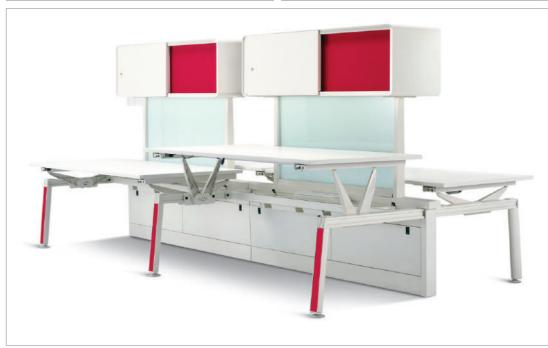

#### Features

- Godrej Interio's Reason Workstation is a global design that's truly Indian at heart.
- It combines our unique understanding of Indian consumers with globally-cherished designs, offering benching solutions, return units, sit/stand units, overhead storage units etc.
- Reason is the perfect solution for collaborative workspaces, with the sit/stand unit enabling seamless impromptu meetings.
- Comes with a concealed wire management system that provides a neat and clutter-free worktop.

#### Details