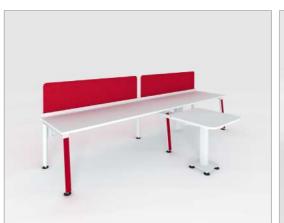

#### **Desk-based Systems**

Desk Based Systems are workspace configurations with sliding worktops and monitor holders. These modules can be used for collaborative work when required, as well as individual focused work tables when not in a meeting mode.

- Dfine
- Reason
- Upbeat
- Upbeat+

Panel Based Systems: Wall

Desk-Based Systems: Dfine

Modular Workstations / Mobile Systems

148