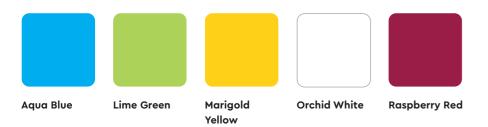

FS20 Cardinal

FS05 **Leaf Green** 

220

#### FO69 Luminuos

PW34 Texas Yellow

goong interio

FB03 **Cement Grey** 

LM21 Sugar White