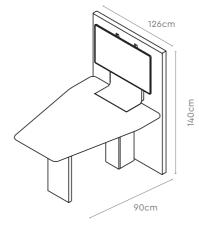

#### Colour & Material

SOFA FABRIC SEATING

SEAT

BREAKOUT FABRIC SEATING

PANELS & BASE

Cement Grey

Tea Table

| All sizes in cm | Width | Depth | Height |
|-----------------|-------|-------|--------|
| Meeting Booth   | 220.0 | 190.0 | 210.0  |
| Phone Booth     | 99.0  | 95.0  | 210.0  |
| Tea Table       | 120.0 | 40.0  | 40.0   |
| Media Screen    | 90.0  | 126.0 | 140.0  |