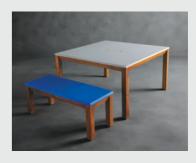

#### Colour & Material

SOFA FABRIC SEATING

SEAT

BREAKOUT FABRIC SEATING

PANELS & BASE

Cement Grey

Tea Table

| All sizes in cm | Width | Depth | Height |
|-----------------|-------|-------|--------|
| Meeting Booth   | 220.0 | 190.0 | 210.0  |
| Phone Booth     | 99.0  | 95.0  | 210.0  |
| Tea Table       | 120.0 | 40.0  | 40.0   |
| Media Screen    | 90.0  | 126.0 | 140.0  |