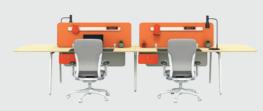

#### Features

- Godrej Interio's Wish fulfils your wish for a workstation with infinite flexibility of configuration.
- It's born from the current international trend of 'going horizontal'. I.e. Creating an impression of added depth to your office space.
- This contemporary concept is not only pleasing to the eye, but also highly flexible in nature, allowing office layouts to be planned around existing oddities within the workspace.
- It's designed to be able to fit into any office layout, by creatively utilising even ungainly outcrops such as pesky columns into the design of the workspace layout.

- This capability of being highly accommodative is possible because of the ingeniously-crafted horizontal panels that comprise its structure.
- The sleek gapless panels with their proportional visual lines provide the workstations with a modern look and feel.
- Creative layout plans can result in a variety of looks for offices, such as a single colour monolithic look, a classic wooden look, a multicolor tiered look, an artistic acrylic finish, or even a post-modern transparent or translucent glassy look.