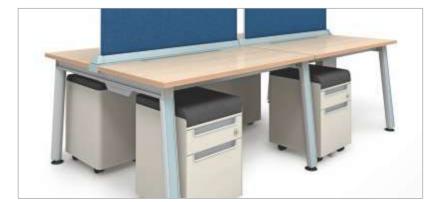

#### **Mobile Systems**

Mobile Systems are workstations whose layouts are not set in stone. They are designed for workspaces that prefer immediate flexibility and reconfigurability of their layouts, which can be done by the user as per their space utility requirements.

• Habitat

good interio

Mobile Systems: Habitat