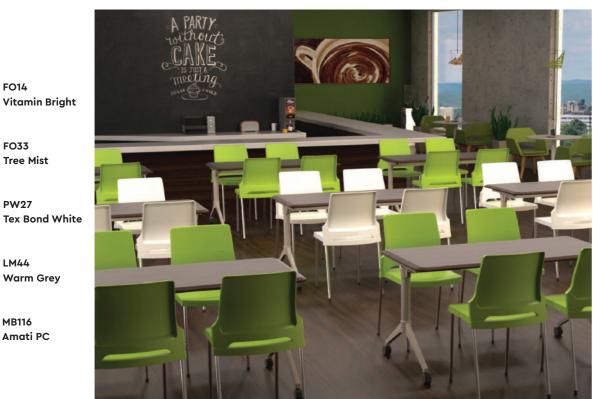

loring the new.

#### Inspired by Flavour

Spices define the nature of food, their intensity and combinations can enhance the punch in the flavour. A combination of such colours and materials triggers the required spark for an interesting conversation.





FS20 Cardinal

FS05 **Leaf Green** 













220

#### FO69 Luminuos

PW34 Texas Yellow

goong interio

FB03 **Cement Grey** 



LM21 Sugar White

#### **Inspired by Spry**

Playing sports is not only a wonderful way to stay fit but it is also one of the best stress busters. Aspects of a game such as energy, team spirit and problem solving are synonymous to today's workforce.

#### **Inspired by Refresh**

Urban spaces have made us detached from nature. A refreshing, exhilarating experience of space with greens is a welcome break.







#### **Inspired by Summer**

A little bit of summer vacation is what might be the best time of the year; a sense of serene space may be with friends, sun, sand and sea is a longing state of mind.

#### **Inspired by Zest**

Food is a dominant part of one's culture that helps strengthen the community at a workspace, and chilies are the most common ingredients that can bind multi-cultured cuisines together.







FL06







PW27





good interio 222 Colours, Finishes, and Textures Colours, Finishes, and Textures





FL04 **Prussian Blue** 



LT52 Dark Tan



FL01 Black Ink



MB112 Tobacco Ash

#### Inspired by Regal

A meet that could shape the future needs the right setting and tone. An earthy and contemporary palette brings a feeling of power and authority.

#### **Inspired by