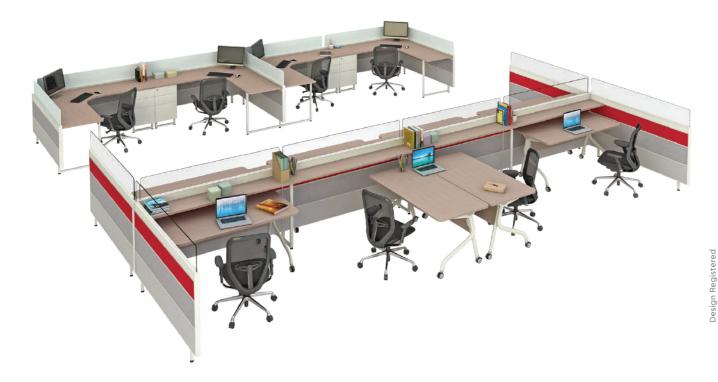

#### Panel-based Systems

Panel Based Systems add depth to your office space. Their contemporary designs are not only pleasing to the eye, but also highly flexible in nature. These allow for office layouts to be planned around existing oddities within the workspace.

- Wish
- Frontier
- Xpress
- Wall