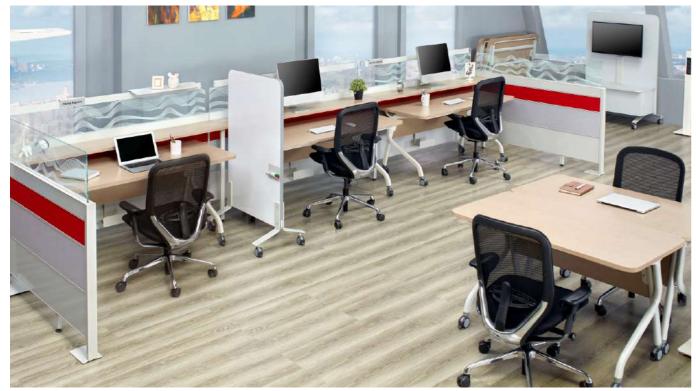

#### Panel-based Systems

Panel Based Systems add depth to your office space. Their contemporary designs are not only pleasing to the eye, but also highly flexible in nature. These allow for office layouts to be planned around existing oddities within the workspace.

# **Wall Full Height Partitions**

#### Features

- Wall is a partition solution that blends contemporary workspace aesthetics with the comfort of speedy execution.
- It's a gapless, modular, fullheight partition system, designed to provide an aesthetic appeal while also catering to the general functional needs of an office space.
- Comes in an expansive collection of tile finishes and functions, enabling you to create spaces that enhance productivity.
- Has provisions for writing surfaces, display shelves, and a monitor mounting switch. It also comes equipped with an efficient wire management system within the panels.